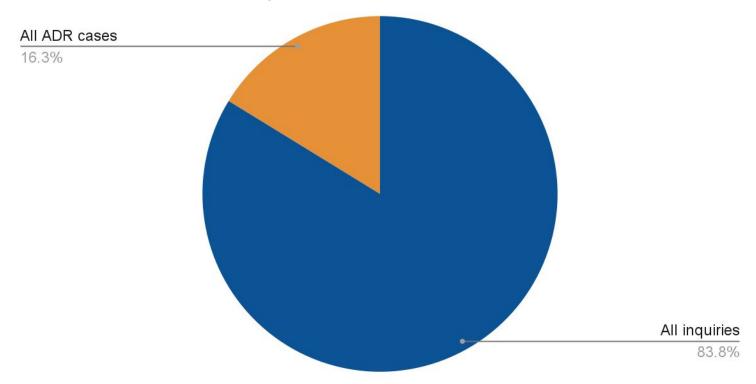

#### Percent of inquiries receiving alternative dispute resolution (ADR)

After hire of Resolutions Development Coordinator