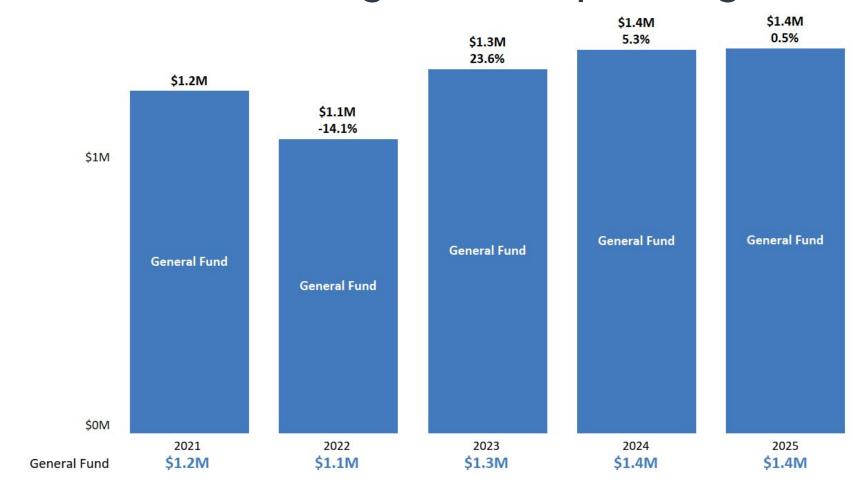

Located at: <a href="https://www.multco.us/budget">www.multco.us/budget</a>

## <u>Agenda</u>

- Introduction
- Budget Approach & Equity
- Budget Overview
- Questions



## **Budget Approach**

- Maintain current service level.
- Protected class complaints are enmeshed with equity and the work of the WESP.
- Our team of professional investigators conducts investigations of harassment and discrimination, often with intersecting identities.
- Resolution and Development Coordinator is the main point of contact when we close cases, so there is accountability and follow through even without a CIU investigation.



## **FY 2025 Proposed Budget**

Overview



## Operating Budget by Fund - \$1,394,317

#### **General Fund**





## 5 Year Trend of Significant Operating Funds





## FTE - 5 Year Trend





## Operating Budget by Category - \$1,394,317





#### Outcome of all CIU Inquiries by Year





#### **Service Trends**



11/5/2019 to 12/31/2023





#### **Service Trends**

### Investigation Findings (11/5/2019-12/31/2023)





## **Service Trends**

#### Percent of inquiries receiving alternative dispute resolution (ADR)

After hire of Resolutions Development Coordinator





# Methods used in Alternative Dispute Resolution and Post Investigation

- Coaching
- Mediation
- Facilitation
- Trainings
- Team development
- External coaches and trainings
- Support from:
  - Organizational Learning
  - Office of Diversity and Equity
  - Equity managers



## Organizational Chart





## **General Fund Reductions**

| Program Name/# or Description