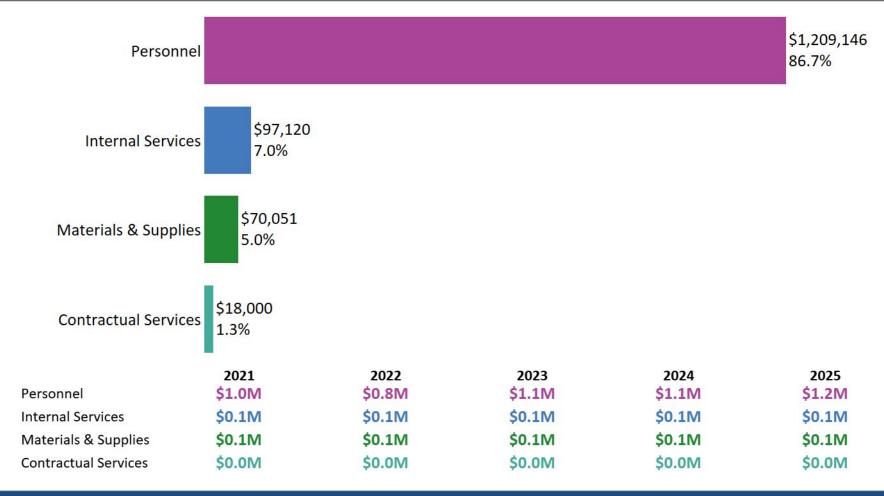

ltco.us/budget</a>

## <u>Agenda</u>

- Introduction
- Budget Approach & Equity
- Budget Overview
- Questions



## **Budget Approach**

- Maintain current service level.
- Protected class complaints are enmeshed with equity and the work of the WESP.
- Our team of professional investigators conducts investigations of harassment and discrimination, often with intersecting identities.
- Resolution and Development Coordinator is the main point of contact when we close cases, so there is accountability and follow through even without a CIU investigation.



## **FY 2025 Proposed Budget**

Overview



## Operating Budget by Fund - \$1,394,317

#### **General Fund**





## 5 Year Trend of Significant Operating Funds





## FTE - 5 Year Trend





## Operating Budget by Category - \$1,394,317





#### Outcome of all CIU Inquiries by Year





#### **Service Trends**



11/5/2019 to 12/31/2023





#### **Service Trends**

### Investigation Findings (11/5/2019-12/31/2023)





## **Service Trends**

#### Percent of inquiries receiving alternative dispute resolution (ADR)

After hire of Resolutions Development Coordinator





# Methods used in Alternative Dispute Resolution and Post Investigation

- Coaching
- Mediation
- Facilitation
- Trainings
- Team development
- External coaches and trainings
- Support from:
  - Organizational Learning
  - Office of Diversity and Equity
  - Equity managers



## Organizational Chart





## **General Fund Reductions**

| Program Name/# or Description                                              | FY 2025<br>General Fund | General<br>Fund FT