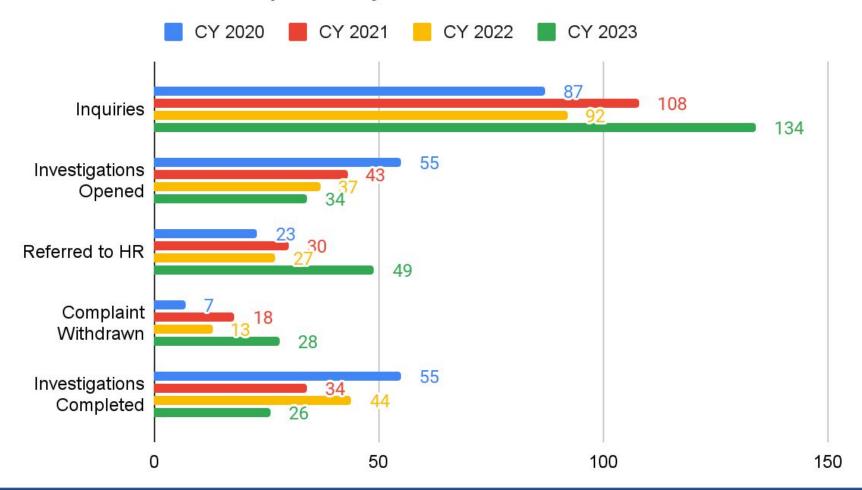

#### Outcome of all CIU Inquiries by Year

#### **Service Trends**

11/5/2019 to 12/31/2023