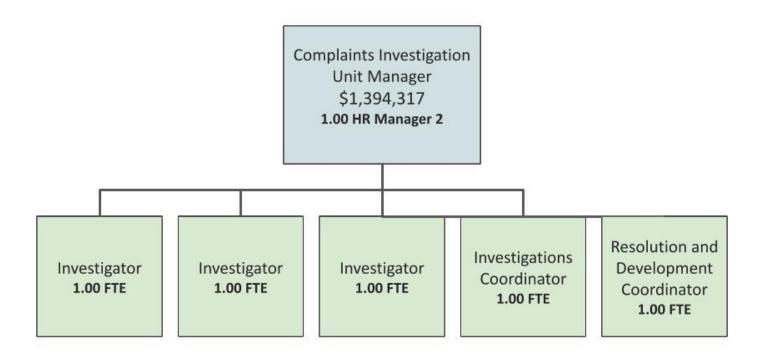

,317

#### **General Fund**





## 5 Year Trend of Significant Operating Funds





## FTE - 5 Year Trend





## Operating Budget by Category - \$1,394,317





#### Outcome of all CIU Inquiries by Year





#### **Service Trends**



11/5/2019 to 12/31/2023





#### **Service Trends**

### Investigation Findings (11/5/2019-12/31/2023)





## **Service Trends**

#### Percent of inquiries receiving alternative dispute resolution (ADR)

After hire of Resolutions Development Coordinator





# Methods used in Alternative Dispute Resolution and Post Investigation

- Coaching
- Mediation
- Facilitation
- Trainings
- Team development
- External coaches and trainings
- Support from:
  - Organizational Learning
  - Office of Diversity and Equity
  - Equity managers



## Organizational Chart





## **General Fund Reductions**

| Program Name/# or Description                                              | FY 2025<br>General Fund | General<br>Fund FTE |
|----------------------------------------------------------------------------|-------------------------|---------------------|
| Reduced materials and supplies (M&S) to right-size budget to actual costs. | (\$50,000)              |                     |
| Total                                                                      | \$(50,000)              | 0.00                |