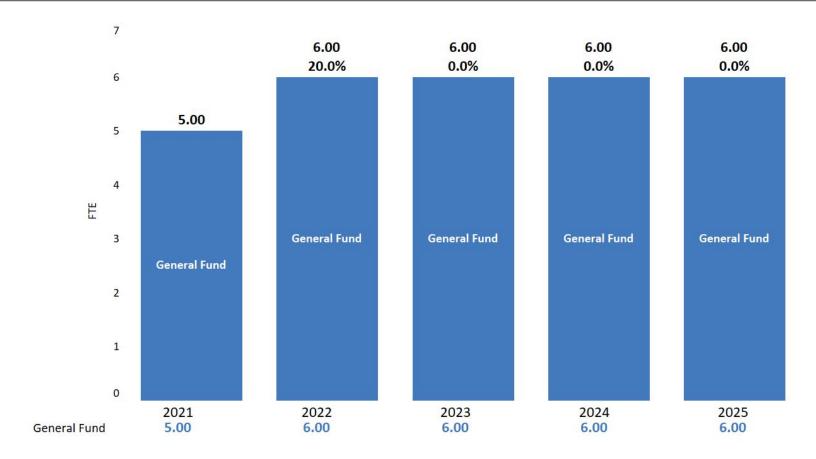

t Coordination to CFO office.



# Organizational Chart





### Success

#### 2024:

- \$25 Million Behavioral Health Drop-Off
- \$1 Million earmark Cook Plaza rehabilitation
- \$2 Million earmark Rockwood Clinic rehabilitation
- \$3.4 million for case management
- \$2.56 million for community corrections
- \$360K earmark to address gun violence

#### 2023:

- \$20 Million for continued work on the Burnside Bridge
- \$9.75 Million for See No Stranger

#### 2022:

- \$10 Million for Multnomah County Shelter Capacity
- \$2 Million Under payment by OHA
- \$2 Million Burnside Bridge earmark

#### 2021:

- \$15 Million for BHRC and Shelter
- \$3 Million BHRC earmark





# Operating Budget by Fund - \$1,597,595







## 5 Year Trend of Significant Operating Funds





### FTE - 5 Year Trend





### Operating Budget by Category - \$1,597,595





## **Questions**