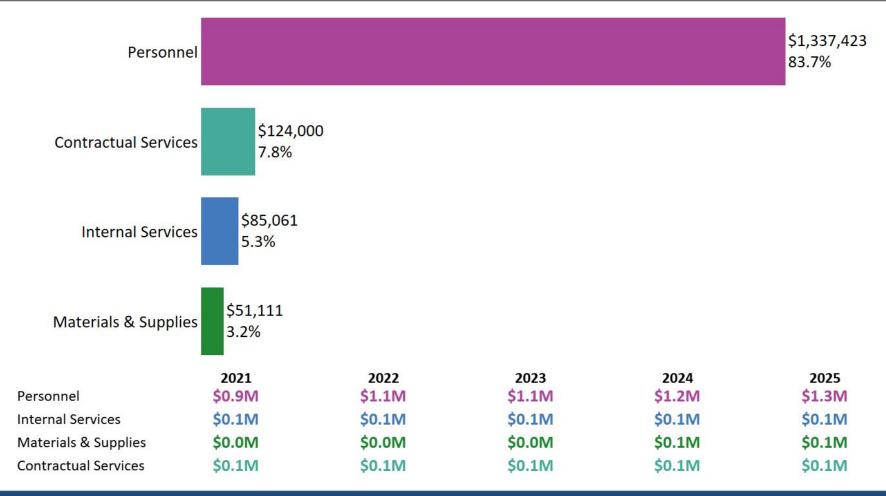

# **Budget Approach**

- Small office, with 84% of all costs coming from personnel.
- Moved some budget from supplies to training and travel to create more flexibility in equity training.
- Assigned staff to operationalize implementation of WESP.
- Long-term work to transition Grant Coordination to CFO office.

### Operating Budget by Category - \$1,597,595