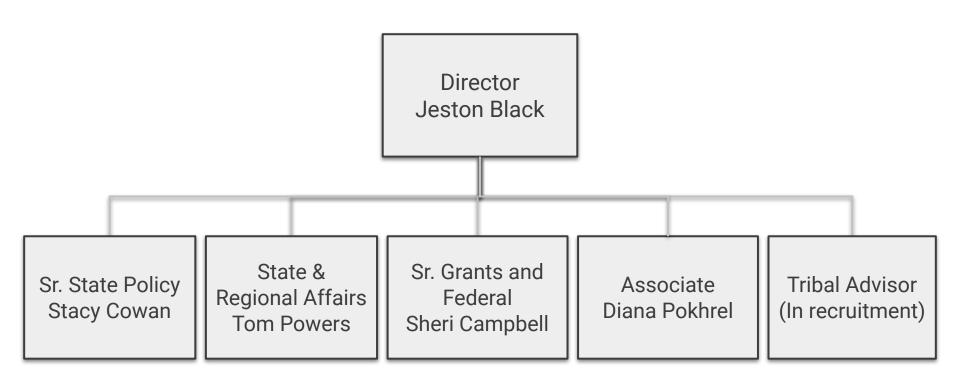

d in the identification of State and Federal Legislative priorities.
- Work with Departments and Commissioners to assess legislative and agency policy impacts.
- Provide research support for County policy priorities.
- Identify funding opportunities for Multnomah County.
- Connect smaller cities with County operations.
- Track and capture opportunities for state and federal grants.
- Partner with Federally Recognized tribes to improve County operations.



# **Budget Approach**

- Small office, with 84% of all costs coming from personnel.
- Moved some budget from supplies to training and travel to create more flexibility in equity training.
- Assigned staff to operationalize implementation of WESP.
- Long-term work to transition Grant Coordination to CFO office.



# Organizational Chart





### Success

#### 2024:

- \$25 Million Behavioral Health Drop-Off
- \$1 Million earmark Cook Plaza rehabilitation
- \$2 Million earmark Rockwood Clinic rehabilitation
- \$3.4 million for case management
- \$2.56 million for community corrections
- \$360K earmark to address gun violence

#### 2023:

- \$20 Million for continued work on the Burnside Bridge
- \$9.75 Million for See No Stranger

#### 2022:

- \$10 Million for Multnomah County Shelter Capacity
- \$2 Million Under payment by OHA
- \$2 Million Burnside Bridge earmark

#### 2021:

- \$15 Million for BHRC and Shelter
- \$3 Million BHRC earmark





# Operating Budget by Fund - \$1,597,595







## 5 Year Trend of Significant Operating Funds





### FTE - 5 Year Trend





### Operating Budget by Category - \$1,597,595





#