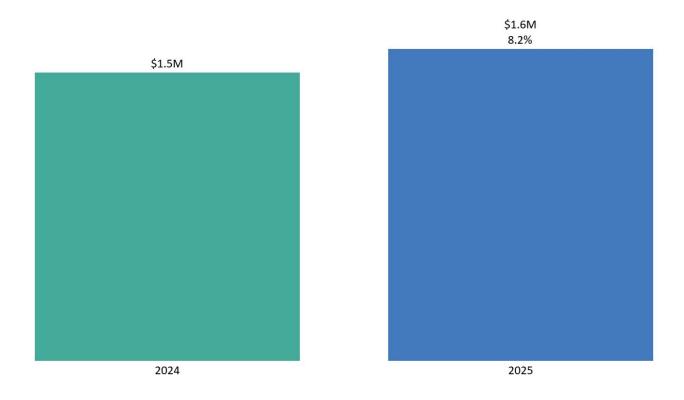

ff to operationalize implementation of WESP.
- Long-term work to transition Grant Coordination to CFO office.



# Organizational Chart





### Success

#### 2024:

- \$25 Million Behavioral Health Drop-Off
- \$1 Million earmark Cook Plaza rehabilitation
- \$2 Million earmark Rockwood Clinic rehabilitation
- \$3.4 million for case management
- \$2.56 million for community corrections
- \$360K earmark to address gun violence

#### 2023:

- \$20 Million for continued work on the Burnside Bridge
- \$9.75 Million for See No Stranger

#### 2022:

- \$10 Million for Multnomah County Shelter Capacity
- \$2 Million Under payment by OHA
- \$2 Million Burnside Bridge earmark

#### 2021:

- \$15 Million for BHRC and Shelter
- \$3 Million BHRC earmark





# Operating Budget by Fund - \$1,597,595







## 5 Year Trend of Significant Operating Funds





### FTE - 5 Year Trend





### Operating Budget by Category - \$1,597,595





## **Questions**