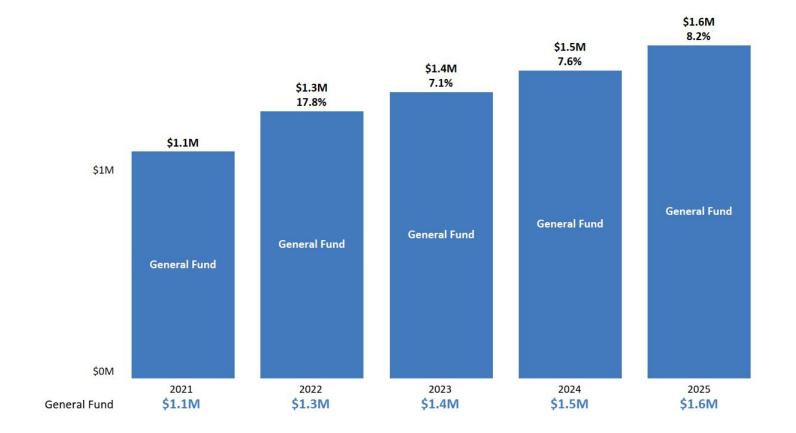

# Operating Budget by Fund - \$1,597,595

## 5 Year Trend of Significant Operating Funds