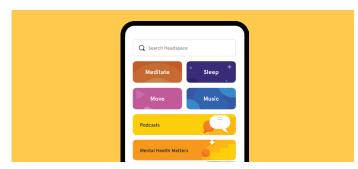

- Guided meditations
- Sleep Stories
- Mindful movement videos

**Headspace** offers 1-on-1 emotional support coaching and self-care activities to help with many common challenges.

- Coaches are available by text 24/7
- You can use Headspace's text-based coaching services at no cost, no referral needed<sup>5,6</sup>