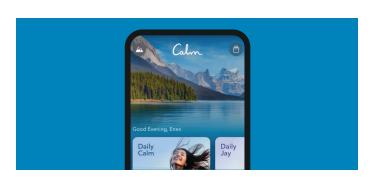

## Get help with anxiety, stress, sleep, mood, and more. Anytime you need it.

Kaiser Permanente members can explore 2 evidence-based apps:1,2,3

**Calm** is the number one app for meditation and sleep.<sup>4</sup> You can choose from hundreds of programs and activities, including:

- Guided meditations
- Sleep Stories
- Mindful movement videos

**Headspace** offers 1-on-1 emotional support coaching and self-care activities to help with many common challenges.

- Coaches are available by text 24/7
- You can use Headspace's text-based coaching services at no cost, no referral needed<sup>5,6</sup>