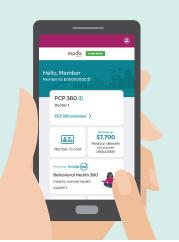

## What's in the member dashboard?

The Member Dashboard is a one-stop resource for all you need to get the most out of your plan, including:

If you don't have a Member Dashboard account, creating one is easy. Go to **modahealth.com** and enter your information. Be sure to have your member ID card handy.

Healthcare

ID cards

In-network doctor, dentist and pharmacy search

cost estimator

Customer service contact information

Benefits overview

Self-Guided **Behavioral Health** assessment

Claim status

Quick access to a Behavioral Health Champion through BH 360

Cost estimates for prescriptions