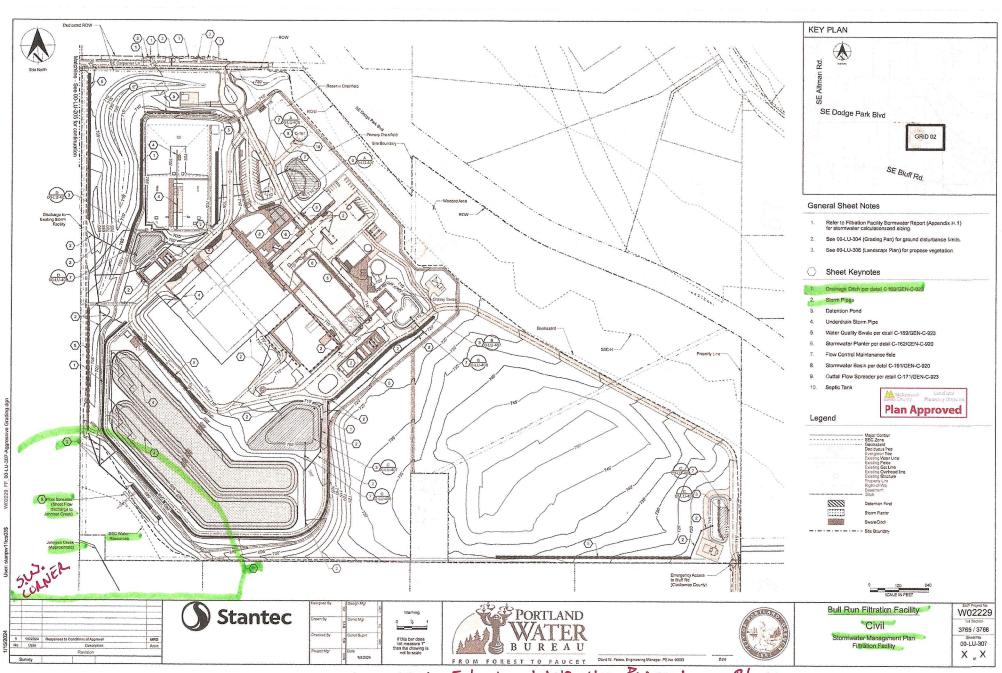

Hearings Officer,

Please add this to the remand case file: T3-2022-16220

The attachment included in this email are plans of the groundwater and stormwater being pumped to Johnson Creek. I have sent in a couple video's for the record, of water being pumped and disbursed all over the ground and entering Johnson Creek. This has been the PWB's plan all along after doing some reviewing the Stormwater Management Plan ( Land Use Permits and Plans, T1-2024-0004 page 13). This is currently, adversely effecting Johnson Creek and its habitat. When the Plant is in operation PWB will continue to dump stormwater in Johnson Creek. This southwest corner of the plant is a SEC-Water Resource Area. PWB cannot mitigate the stormwater. This is a violation of MCC 39.77515(B) and Chapter 5 of the Multnomah Comprehensive Plan. Therefore the condition Use permit must be denied.

Exhibit N.14

4/14/25, 9:05 AM

Very Yours Truly,

Jennifer Hart 38200 SE Lusted Rd. Boring, Oregon 97009 sandyjen23@gmail.com 503-467-8733

LIBRARY File: LAND Use Peamits + Plans
T1-2024-0004 FINAL Review Plans
Page 13