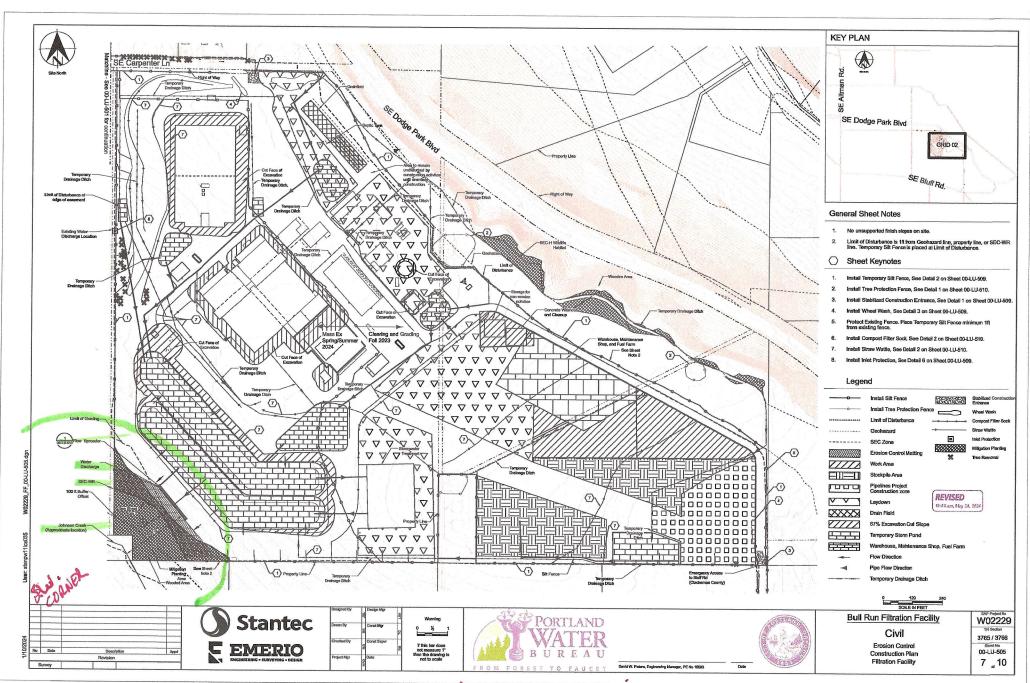

Hearings Officer,

Please add this to the remand case file: T3-2022-16220

The attachment included in this email are plans of the groundwater and stormwater being pumped to Johnson Creek. I have sent in a couple video's for the record, of water being pumped and disbursed all over the ground and entering Johnson Creek. This has been the PWB's plan all along after doing some reviewing the Stormwater Management Plan ( Land Use Permits and Plans, T1-2024-0004 page 13). This is currently, adversely effecting Johnson Creek and its habitat. When the Plant is in operation PWB will continue to dump stormwater in Johnson Creek. This southwest corner of the plant is a SEC-Water Resource Area. PWB cannot mitigate the stormwater. This is a violation of MCC 39.77515(B) and Chapter 5 of the Multnomah Comprehensive Plan. Therefore the condition Use permit must be denied.

LIBRARY FILE: A.3 EROSION AND SEDIMENT CONTROL DRAWINGS