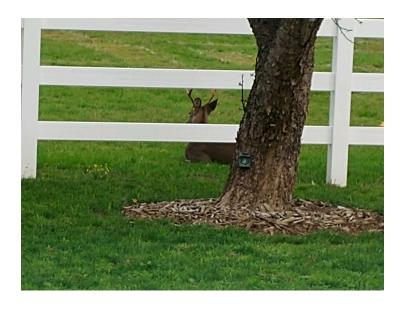

To whom it may concern,

We are writing this letter to speak out against the Portland Water Bureau water filtration plant on SE Carpenter Lane. I moved into the community into 2021 due to the natural habitat and the connection with Mother Nature. When we moved in, almost immediately we were greeted by a family of deer. Year after year, we have been greeted by no less than 8 deer, ready to eat our pumpkins and apples. Each year, the deer have returned like clockwork, until last year. Since the Portland Water Bureau began construction on the water filtration plant, the family of deer have not returned. We have seen a few deer here and there since construction began in 2024 but not more than one here and there.

Attached I have added a few pictures of the deer we used to see over the last few years. Lastly, we had several bald eagles living in the trees towards the back of our property. Again, since the construction of the Portland Water filtration plant, the eagles have departed the area and we haven't seen them back since. The bald eagles were consistently in the area year after year prior to the construction beginning. Please see the attached photos of the natural habitat ruined by the Portland Water Bureau.