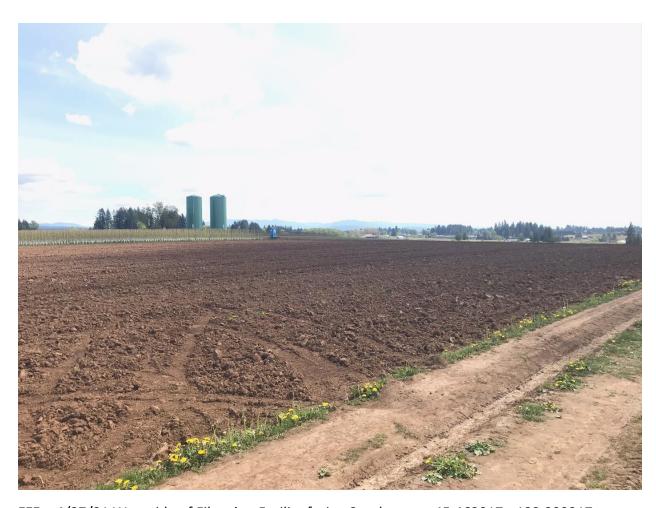

**FF6** – April 2020 – Northeast side of Filtration Site facing Southwest. (45.46503227912494, - 122.29528612691244)

**FF7** – 7/8/21 – Filtration Site at Pleasant Home Water District (PHWD) water tanks. (45.46191015922553, -122.29552396329169)