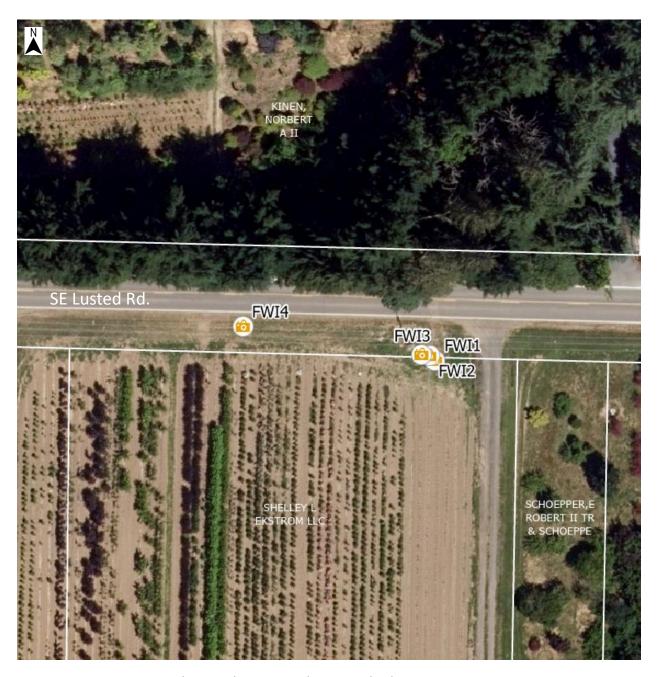

## Finished Water Intertie Site

**Figure 9.** Overview map showing locations where Finished Water Intertie pre-construction photos were taken. (SE Lusted Rd approximately  $1/3^{rd}$  mile East of SE Altman Rd.)

 $\textbf{FWI1} - 2/15/23 - \textbf{Finished Water Intertie Site south of Lusted Rd facing West.} \\ (45.47589005480063, -122.31898218144954)$ 

**FWI2** – 2/15/23 - Finished Water Intertie south of Lusted Rd facing West (45.47589710776257, - 122.31899492194181)

**FWI3** – 2/15/23 - Finished Water Intertie south of Lusted Rd facing West.(45.47589851835486, - 122.31901235629965)

.

**FWI4** – 2/15/23 - Finished Water Intertie south of Lusted Rd facing East. (45.47593519374178, -122.31940261769402)

**Figure 10.** -7/24/2021 Google Earth aerial image of SE Lusted Rd area approximately  $1/3^{rd}$  mile East of SE Altman Rd. The dashed white line shows the approximate location of the Finished Water Intertie site.