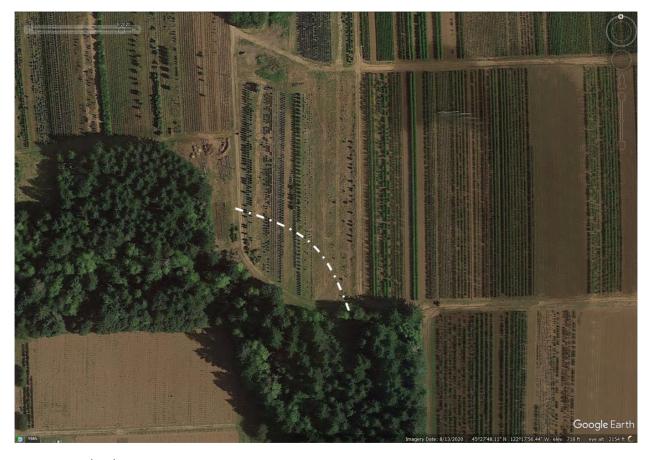

**Figure 4**. 5/8/2019 Google Earth aerial image of the Southwest corner of the Filtration Facility Site. The dashed white line shows the approximate location of the SEC-wr Boundary.

**Figure 5.** 8/13/2020 Google Earth aerial image of the Southwest corner of the Filtration Facility Site. The dashed white line shows the approximate location of the SEC-wr Boundary.