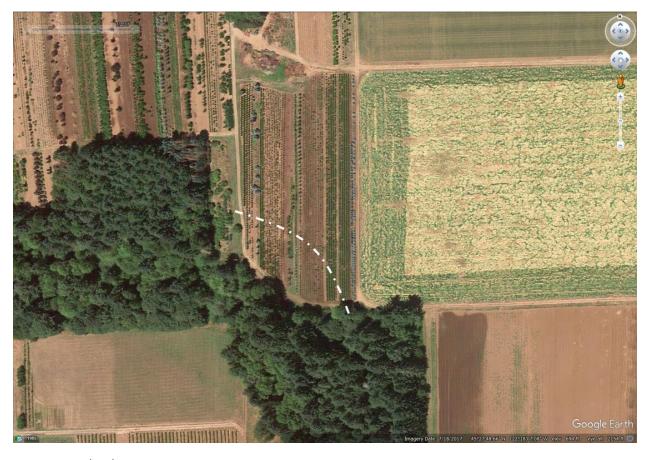

**Figure 2**. 7/18/2017 Google Earth aerial image of the Southwest corner of the Filtration Facility Site. The dashed white line shows the approximate location of the SEC-wr Boundary.

**Figure 3.** 9/3/2018 Google Earth aerial image of the Southwest corner of the Filtration Facility Site. The dashed white line shows the approximate location of the SEC-wr Boundary.