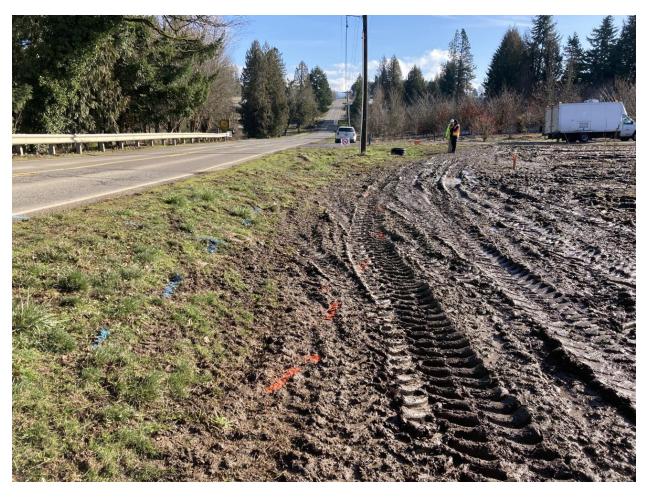

 $\textbf{FWI1} - 2/15/23 - \textbf{Finished Water Intertie Site south of Lusted Rd facing West.} \\ (45.47589005480063, -122.31898218144954)$ 

**FWI2** – 2/15/23 - Finished Water Intertie south of Lusted Rd facing West (45.47589710776257, - 122.31899492194181)

**FWI3** – 2/15/23 - Finished Water Intertie south of Lusted Rd facing West.(45.47589851835486, - 122.31901235629965)

.

**FWI4** – 2/15/23 - Finished Water Intertie south of Lusted Rd facing East. (45.47593519374178, -122.31940261769402)