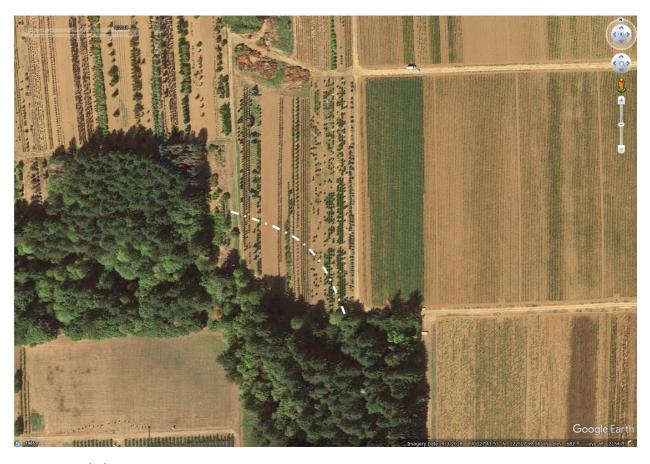

**Figure 2**. 7/18/2017 Google Earth aerial image of the Southwest corner of the Filtration Facility Site. The dashed white line shows the approximate location of the SEC-wr Boundary.

**Figure 3.** 9/3/2018 Google Earth aerial image of the Southwest corner of the Filtration Facility Site. The dashed white line shows the approximate location of the SEC-wr Boundary.