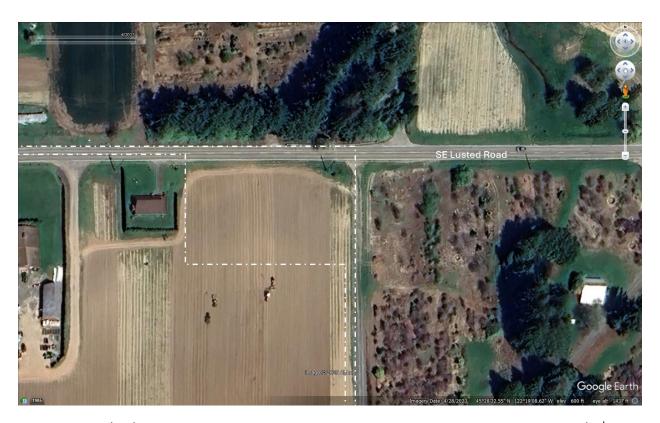

**Figure 11**. -4/28/2023 Google Earth aerial image of SE Lusted Rd area approximately  $1/3^{rd}$  mile East of SE Altman Rd. The dashed white line shows the approximate location of the Finished Water Intertie site.