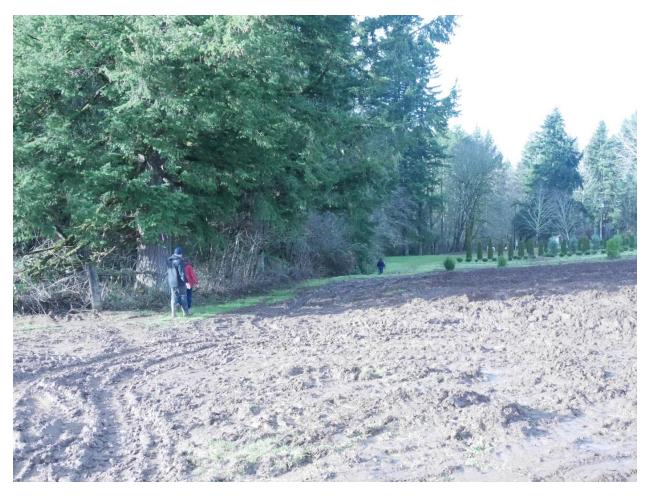

**FF1** - 12/18/20 East side of Filtration Site looking West at 45.461833, -122.290556

**FF2** - 4/21/21 – Filtration Site facing south. (45.465017, -122.2986)

**FF3** – 8/28/2020 – Survey Crew at north Area of Filtration Facility Site at approximately 45.466126541392995, -122.29787456331964