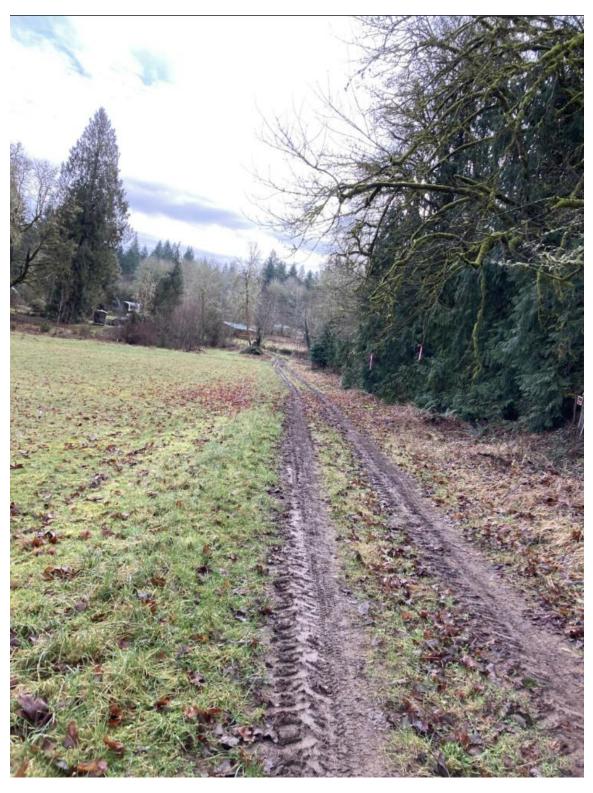

RWP1 - 2/2/24 - Pond near Raw Water Pipeline alignment facing east. (45.461497, -122.284561)

RWP2 - 2/2/24 - Southern edge of Raw Water Pipeline alignment, facing east. (45.461394, -122.285744)