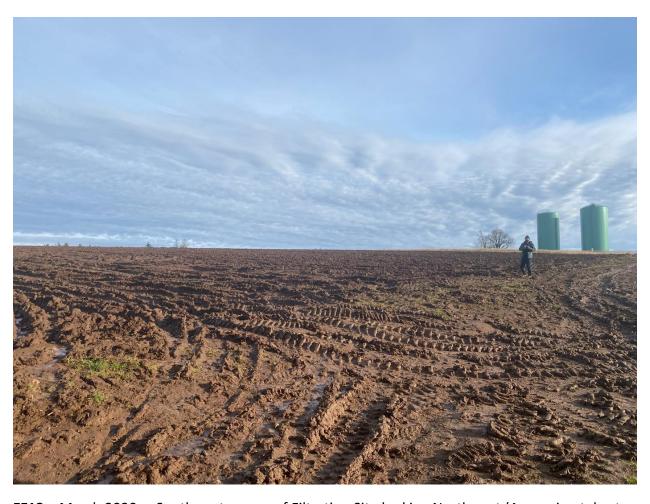

**FF6** – April 2020 – Northeast side of Filtration Site facing Southwest. (45.46503227912494, - 122.29528612691244)

**FF7** – 7/8/21 – Filtration Site at Pleasant Home Water District (PHWD) water tanks. (45.46191015922553, -122.29552396329169)