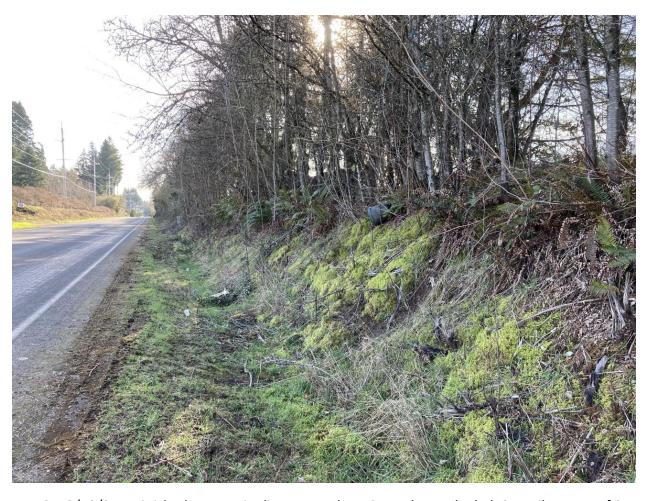

 $\textbf{FWI1} - 2/15/23 - \textbf{Finished Water Intertie Site south of Lusted Rd facing West.} \\ (45.47589005480063, -122.31898218144954)$ 

**FWI2** – 2/15/23 - Finished Water Intertie south of Lusted Rd facing West (45.47589710776257, - 122.31899492194181)

**FWI3** – 2/15/23 - Finished Water Intertie south of Lusted Rd facing West.(45.47589851835486, - 122.31901235629965)

.

**FWI4** – 2/15/23 - Finished Water Intertie south of Lusted Rd facing East. (45.47593519374178, -122.31940261769402)