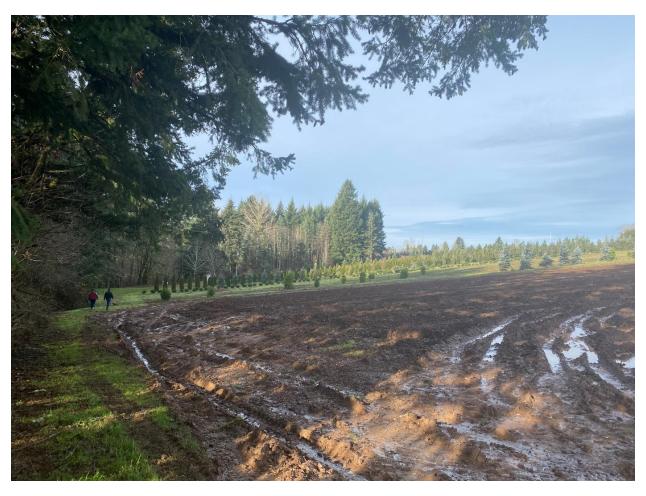

**FF11** - 12/18/2020 R&H Nursery Stormwater (45.465056, -122.302556)

**FF12** – March 2020 – Southwest corner of Filtration Site looking Northwest (Approximately at 45.4616517795287, -122.29891509810511)