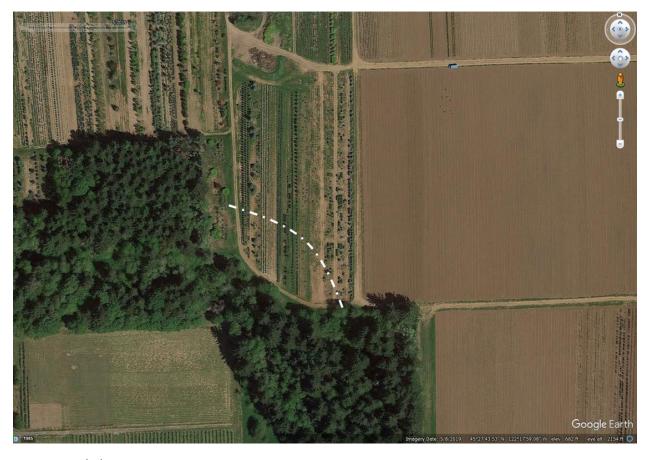

**Figure 4**. 5/8/2019 Google Earth aerial image of the Southwest corner of the Filtration Facility Site. The dashed white line shows the approximate location of the SEC-wr Boundary.

**Figure 5.** 8/13/2020 Google Earth aerial image of the Southwest corner of the Filtration Facility Site. The dashed white line shows the approximate location of the SEC-wr Boundary.