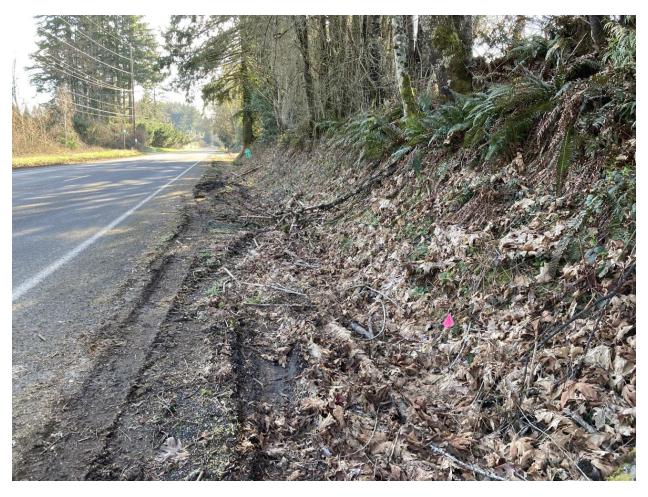

 $\textbf{FWI1} - 2/15/23 - \textbf{Finished Water Intertie Site south of Lusted Rd facing West.} \\ (45.47589005480063, -122.31898218144954)$ 

**FWI2** – 2/15/23 - Finished Water Intertie south of Lusted Rd facing West (45.47589710776257, - 122.31899492194181)

**FWI3** – 2/15/23 - Finished Water Intertie south of Lusted Rd facing West.(45.47589851835486, - 122.31901235629965)

.

**FWI4** – 2/15/23 - Finished Water Intertie south of Lusted Rd facing East. (45.47593519374178, -122.31940261769402)