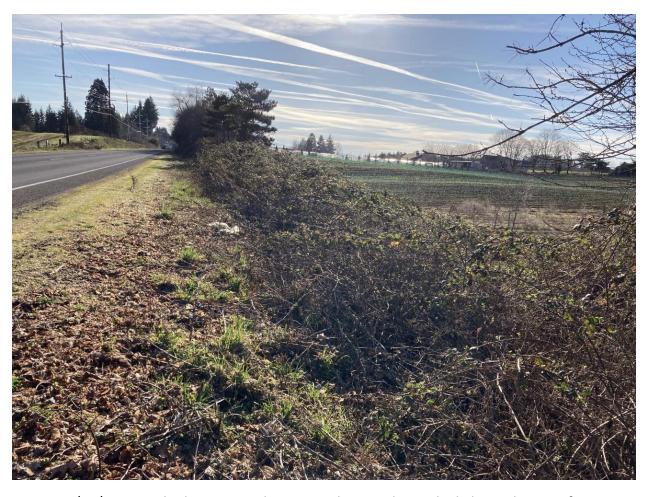

RWP1 - 2/2/24 - Pond near Raw Water Pipeline alignment facing east. (45.461497, -122.284561)

RWP2 - 2/2/24 - Southern edge of Raw Water Pipeline alignment, facing east. (45.461394, -122.285744)