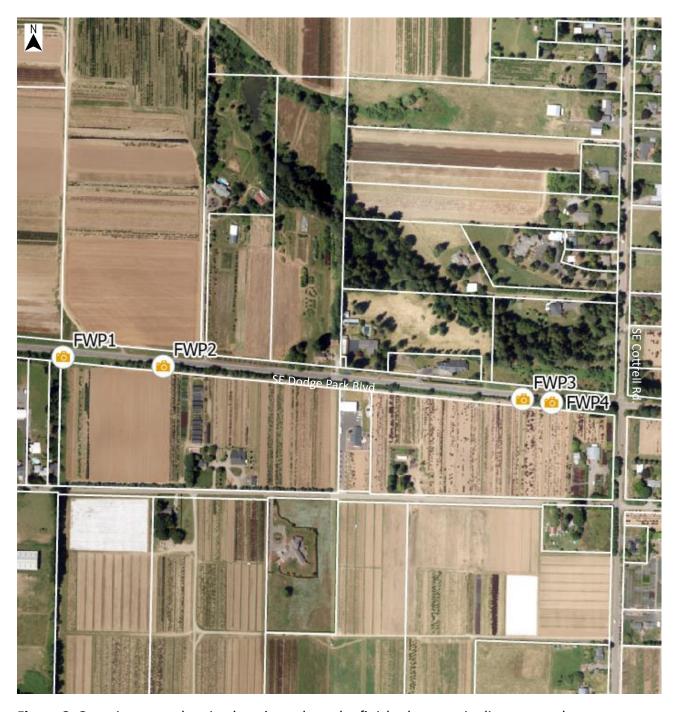

## Finished Water Pipeline Route

**Figure 8**. Overview map showing locations along the finished water pipeline route where preconstruction photos were taken. (SE Dodge Park Blvd between SE Altman Rd. and SE Cottrell Rd.)

**FWP1** - 3/19/24 - Finished Water Pipeline route along Dodge Park Blvd, ½ mile east of SE Altman Rd, facing east. (45.468639, -122.316131)

**FWP2** – 3/19/24 – Finished Water Pipeline route along SE Dodge Park Blvd, 0.4 miles west of SE Cottrell Rd, facing east. (45.468544, -122.314278)

**FWP3** – 3/19/24 – Finished Water Pipeline route along SE Dodge Park Blvd, approximately 450 feet west of SE Cottrell Rd, facing east. (45.468219, -122.307625)

FWP4 - 3/19/24 - Finished Water Pipeline route along SE Dodge Park Blvd, approximately 300 feet west of SE Cottrell Rd, facing east. (45.468189, -122.307097)