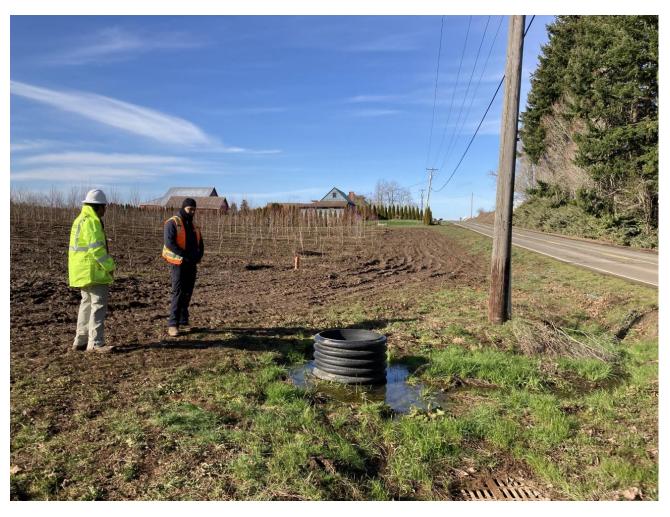

 $\textbf{FWI1} - 2/15/23 - \textbf{Finished Water Intertie Site south of Lusted Rd facing West.} \\ (45.47589005480063, -122.31898218144954)$ 

**FWI2** – 2/15/23 - Finished Water Intertie south of Lusted Rd facing West (45.47589710776257, - 122.31899492194181)

**FWI3** – 2/15/23 - Finished Water Intertie south of Lusted Rd facing West.(45.47589851835486, - 122.31901235629965)

.

**FWI4** – 2/15/23 - Finished Water Intertie south of Lusted Rd facing East. (45.47593519374178, -122.31940261769402)