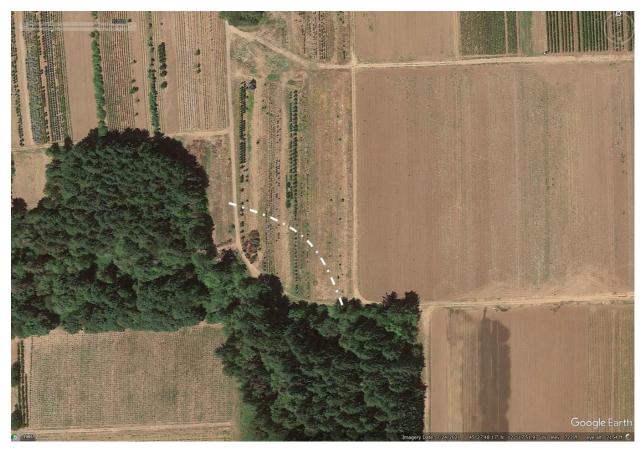

**Figure 6.** 7/24/2021 Google Earth aerial image of the Southwest corner of the Filtration Facility Site. The dashed white line shows the approximate location of the SEC-wr Boundary.