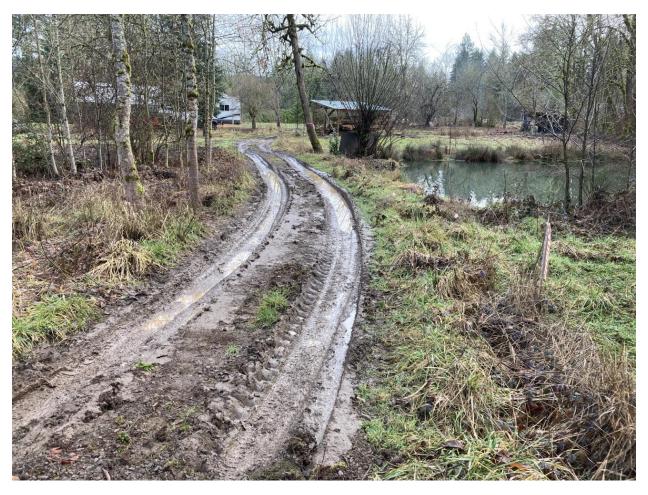

RWP1 - 2/2/24 - Pond near Raw Water Pipeline alignment facing east. (45.461497, -122.284561)

RWP2 - 2/2/24 - Southern edge of Raw Water Pipeline alignment, facing east. (45.461394, -122.285744)