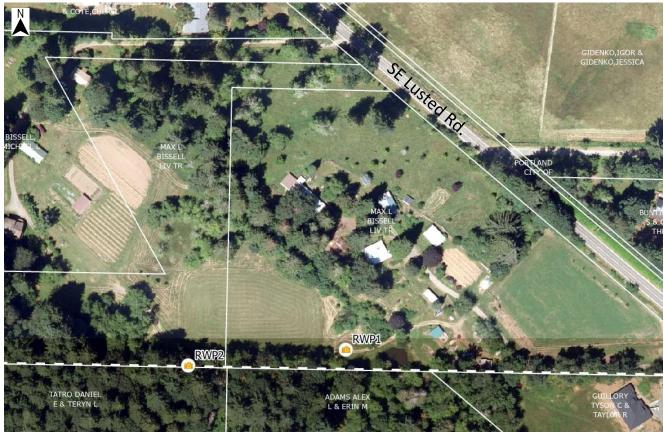

## Raw Water Pipeline Route

**Figure 7.** Overview map showing location of pre-construction photos near the raw water pipeline alignment. (SE Lusted Rd approximately 1/2-mile Northwest of intersection with SE Dodge Park Blvd.)

RWP1 - 2/2/24 - Pond near Raw Water Pipeline alignment facing east. (45.461497, -122.284561)

RWP2 - 2/2/24 - Southern edge of Raw Water Pipeline alignment, facing east. (45.461394, -122.285744)