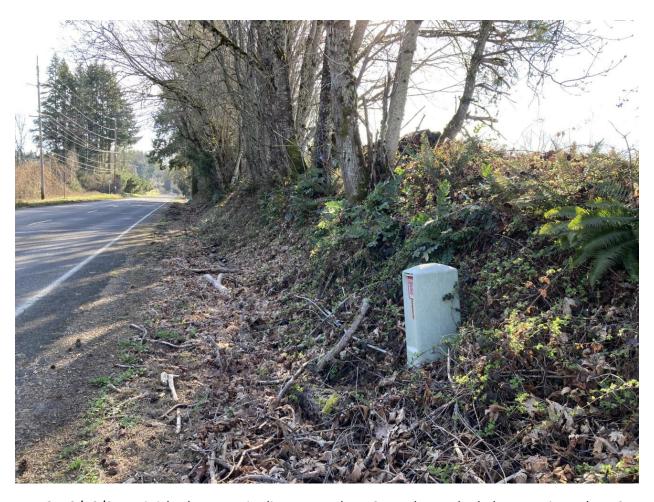

 $\textbf{FWI1} - 2/15/23 - \textbf{Finished Water Intertie Site south of Lusted Rd facing West.} \\ (45.47589005480063, -122.31898218144954)$ 

**FWI2** – 2/15/23 - Finished Water Intertie south of Lusted Rd facing West (45.47589710776257, - 122.31899492194181)

**FWI3** – 2/15/23 - Finished Water Intertie south of Lusted Rd facing West.(45.47589851835486, - 122.31901235629965)

.

**FWI4** – 2/15/23 - Finished Water Intertie south of Lusted Rd facing East. (45.47593519374178, -122.31940261769402)