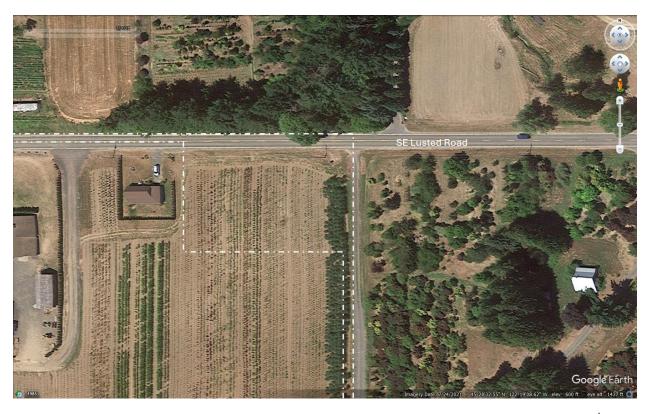

**Figure 10.** -7/24/2021 Google Earth aerial image of SE Lusted Rd area approximately  $1/3^{rd}$  mile East of SE Altman Rd. The dashed white line shows the approximate location of the Finished Water Intertie site.