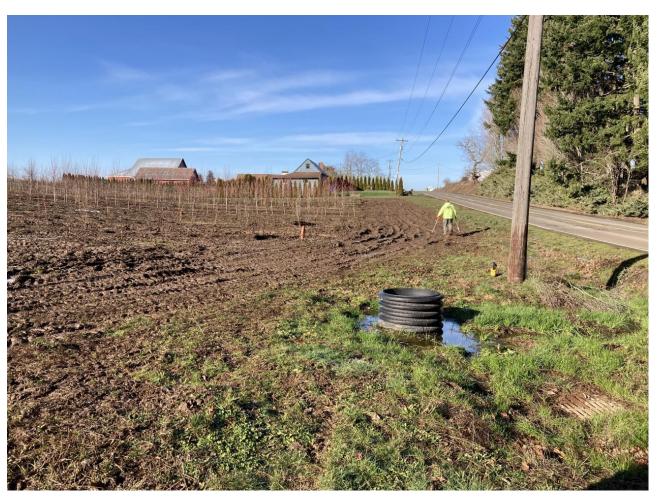

 $\textbf{FWI1} - 2/15/23 - \textbf{Finished Water Intertie Site south of Lusted Rd facing West.} \\ (45.47589005480063, -122.31898218144954)$ 

**FWI2** – 2/15/23 - Finished Water Intertie south of Lusted Rd facing West (45.47589710776257, - 122.31899492194181)

**FWI3** – 2/15/23 - Finished Water Intertie south of Lusted Rd facing West.(45.47589851835486, - 122.31901235629965)

.

**FWI4** – 2/15/23 - Finished Water Intertie south of Lusted Rd facing East. (45.47593519374178, -122.31940261769402)