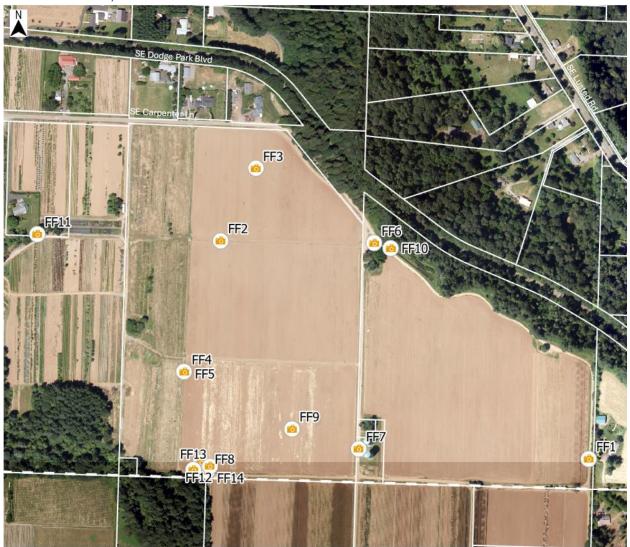

## Filtration Facility Site

Figure 1. Overview map showing locations where Filtration Facility & vicinity photos were taken.

The City of Portland is committed to providing meaningful access. To request translation, interpretation, modifications, accommodations, or other auxiliary aids or services, or to file a <u>complaint of discrimination</u>, contact **503-823-4000 (311)**, Relay: **711**, or **503-823-7770**.

**FF1** - 12/18/20 East side of Filtration Site looking West at 45.461833, -122.290556

**FF2** - 4/21/21 – Filtration Site facing south. (45.465017, -122.2986)

**FF3** – 8/28/2020 – Survey Crew at north Area of Filtration Facility Site at approximately 45.466126541392995, -122.29787456331964

 $\mathbf{FF4} - 4/27/21$  West side of Filtration Facility facing Northeast at 45.463017, -122.299317

 $\textbf{FF5}-4/27/21 \ \ \text{West side of Filtration Facility facing Southeast at } 45.463017, -122.299317$ 

**FF6** – April 2020 – Northeast side of Filtration Site facing Southwest. (45.46503227912494, - 122.29528612691244)

**FF7** – 7/8/21 – Filtration Site at Pleasant Home Water District (PHWD) water tanks. (45.46191015922553, -122.29552396329169)

 $\mathbf{FF8} - 4/11/23$  Southwest corner of the Filtration Site facing east. (45.461517, -122.298775)

**FF9** – 4/11/23 – South end of Filtration Site facing South. (45.462186, -122.296967)

 $\mathbf{FF10} - 2/21/23$  Northeast edge of the Filtration Site facing southwest. (45.464958, -122.294922)

**FF11** - 12/18/2020 R&H Nursery Stormwater (45.465056, -122.302556)

**FF12** – March 2020 – Southwest corner of Filtration Site looking Northwest (Approximately at 45.4616517795287, -122.29891509810511)

**FF13** – 12/18/2020 – Southwest corner of Filtration Site looking west towards the SEC-wr overlay zone. Approximately Located at 45.46153681457796, -122.2990759518911)

**FF14** -12/18/2020 - Southwest corner of the Filtration Site looking west towards the SEC-wr overlay zone. (Approximately Located at 45.46159701515252, -122.29872458252862)