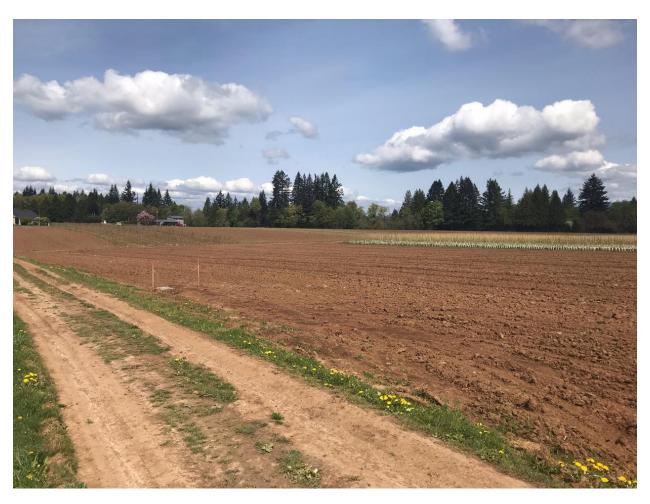

**FF1** - 12/18/20 East side of Filtration Site looking West at 45.461833, -122.290556

**FF2** - 4/21/21 – Filtration Site facing south. (45.465017, -122.2986)

**FF3** – 8/28/2020 – Survey Crew at north Area of Filtration Facility Site at approximately 45.466126541392995, -122.29787456331964