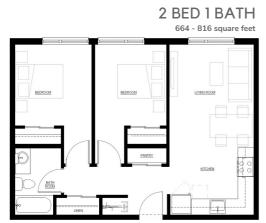

# INTERESTED IN THIS APARTMENT ? Reserve your space today!

971-282-7726

www.powellhurst.nwrecc.org/

2 BED 1 BATH 664 - 816 square feet

Apartment floor plans are for illustrative purposes only. Actual square footage and layout or apartment features may vary

# Northwest Housing Alternative's Resident Services helps create strong and healthy communities. <u>Resident Services Core Program</u>

BED 1 BATH -- 816 square feet

2 | 664