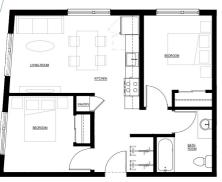

# INTERESTED IN THIS APARTMENT ? Reserve your space today!

971-282-7726

www.powellhurst.nwrecc.org/

2 BED 1 BATH 664 - 816 square feet

Apartment floor plans are for illustrative purposes only. Actual square footage and layout or apartment features may vary