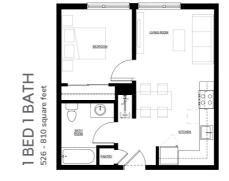

# APARTMENTS FOR RENT READY FOR MOVE IN MARCH 2024

- UNIT
- 1 and 2 bedrooms available
- In-Unit Bike Storage in select units