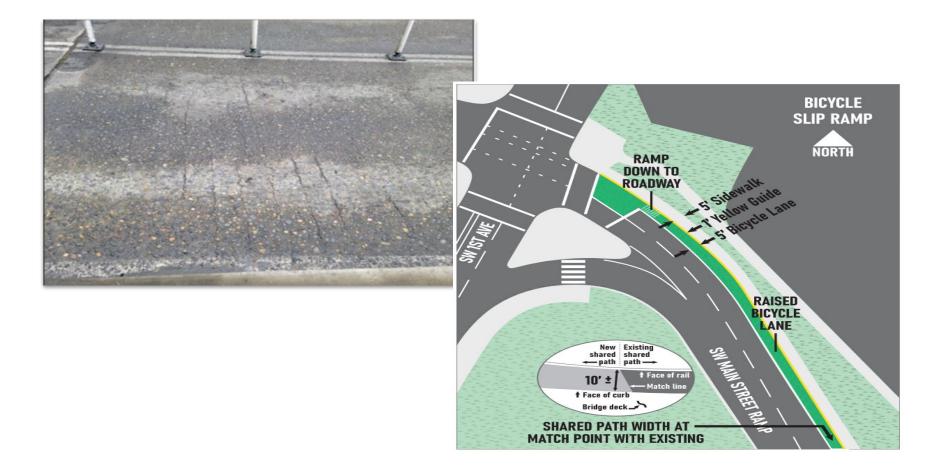

### <u>Scope</u>

- Repair and restore the roadway surface and bridge deck joints.
- Improve bike and pedestrian facilities for enhanced safety and accessibility.

### <u>Schedule</u>

• Onsite construction: June to October 2024

### Traffic Impacts

- Directional closures during non-peak hours
- Requires detour of bicycle facilities (Morrison Bridge as detour)
- No significant detours for pedestrians

### Hawthorne Approach Overlay Project