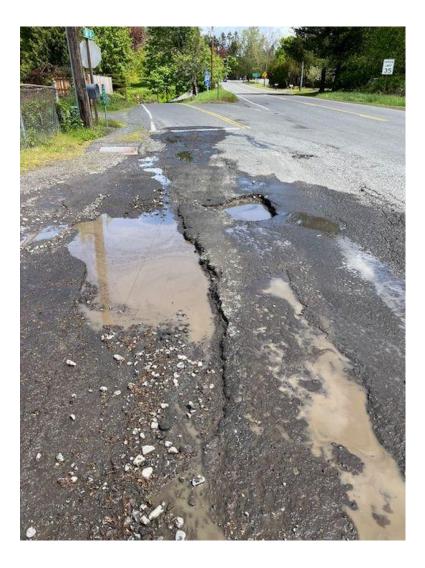

### Roads

Stark St Bridge

• Sidewalk and deck repairs

**General Maintenance Activities** 

- Vegetation management
- Catch basin cleaning
- Culvert maintenance
- Striping
- Sign replacement
- Asphalt maintenance (potholes, cracking, etc.)
- Roadway ditch maintenance