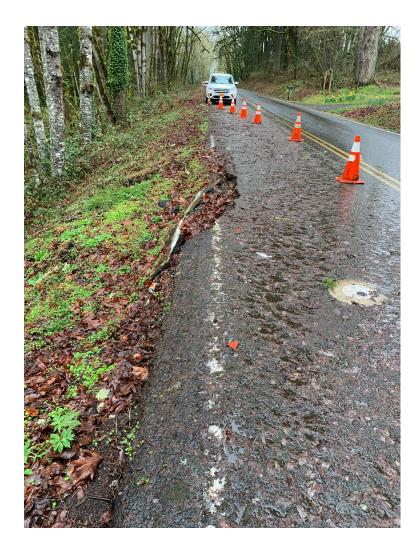

## Morgan Rd Slide Repair

### <u>Scope</u>

- Repair road damage from landslide that occurred in Jan. 2023.
- Reestablish the slope and base with stone embankment and repave to establish the road to previous conditions.

### <u>Schedule</u>

• Onsite construction: June 2024

### Traffic Impacts

• Single lane closure - flagged during construction

## Morgan Rd Slide Repair

Gordon Creek Rd Culvert and Shoulder Improvements