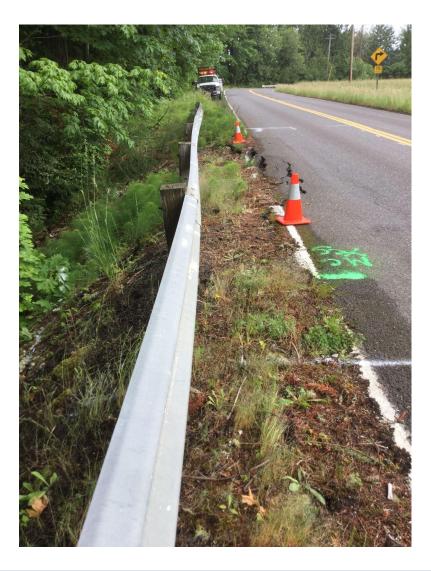

## Morgan Rd Slide Repair

Gordon Creek Rd Culvert and Shoulder Improvements

### <u>Scope</u>

- Repair distressed road shoulder and guardrail from a tree falling during winter ice storms.
- Replace a failing drainage culvert and provide drainage and outfall upgrades.

### <u>Schedule</u>

• Onsite construction: October 2024

#### **Traffic Impacts**

• Single lane closure - flagged during construction

Gordon Creek Rd Culvert & Shoulder Improvements