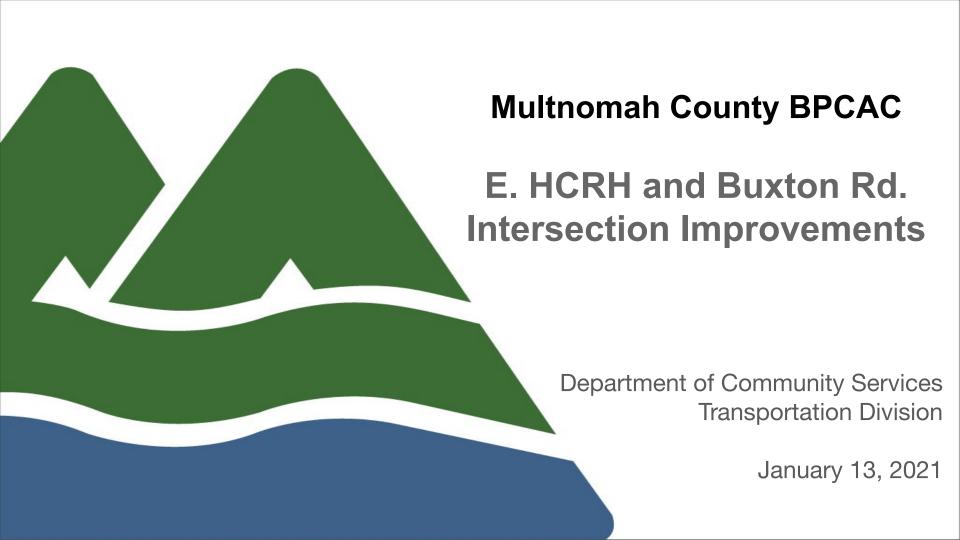

#### **Initial Issue**

- Traffic backup on HCRH towards 257th due to high volume of vehicles turning from HCRH to Buxton in a single lane
- High volume of pedestrians crossing HCRH stopped traffic, leading to increased congestion

#### New Issues

- In the AM, long queues form on Buxton due to heavy traffic on HCRH
- Ped conflicts
  with right hand
  turn lane from
  HCRH to Buxton

# Proposed Solution

- All way stop
  except for right
  turn from HCRH
  to Buxton
- Close west crosswalk