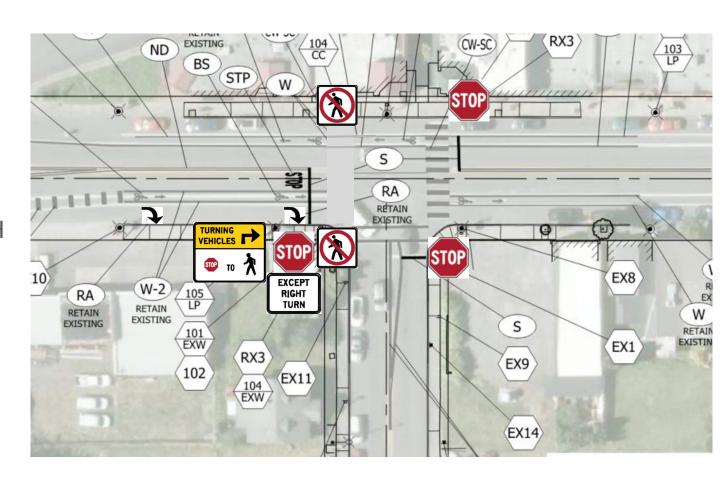

#### New Issues

- In the AM, long queues form on Buxton due to heavy traffic on HCRH
- Ped conflicts
  with right hand
  turn lane from
  HCRH to Buxton

# Proposed Solution

- All way stop
  except for right
  turn from HCRH
  to Buxton
- Close west crosswalk