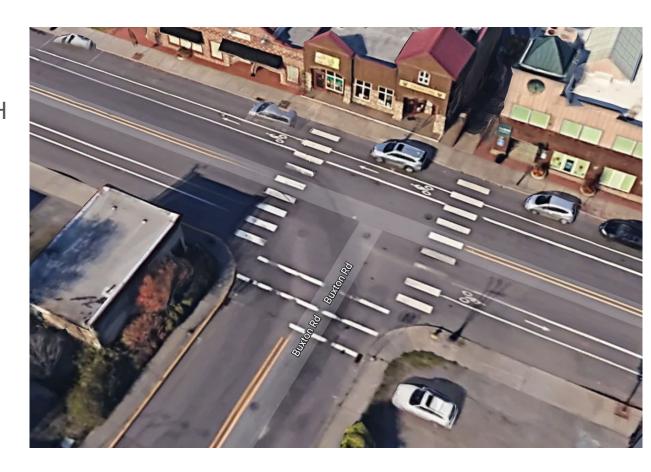

## Initial Improvements

- Added right turn lane to improve thru traffic movement on HCRH
- Added green bike lane for visibility and safety