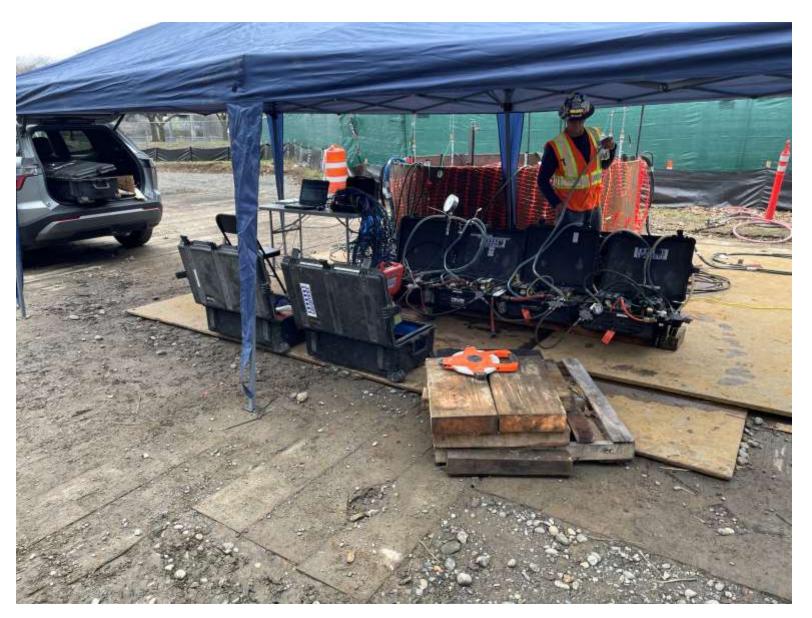

### Project Summary – Testing

- Testing / Data Collection → Series of tests about surrounding soil resistance capacities
  - Thermal, Sonic Wave, and Load Cell Tests

## Test Shaft – Preparation for Drilling/Concrete