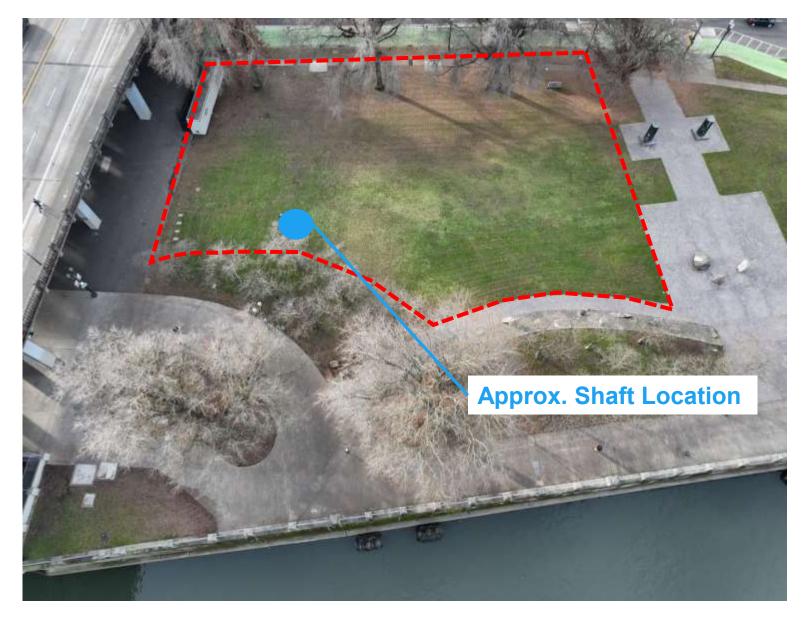

### Project Summary – Location

- Shaft Location / Proximity → Selected Site Represents Soils Layering We'll Encounter in Construction
  - NW side of Burnside Bridge along Waterfront Park; Geotechnical Borings Completed Early 2024

# Test Shaft – Early Activities

Footer