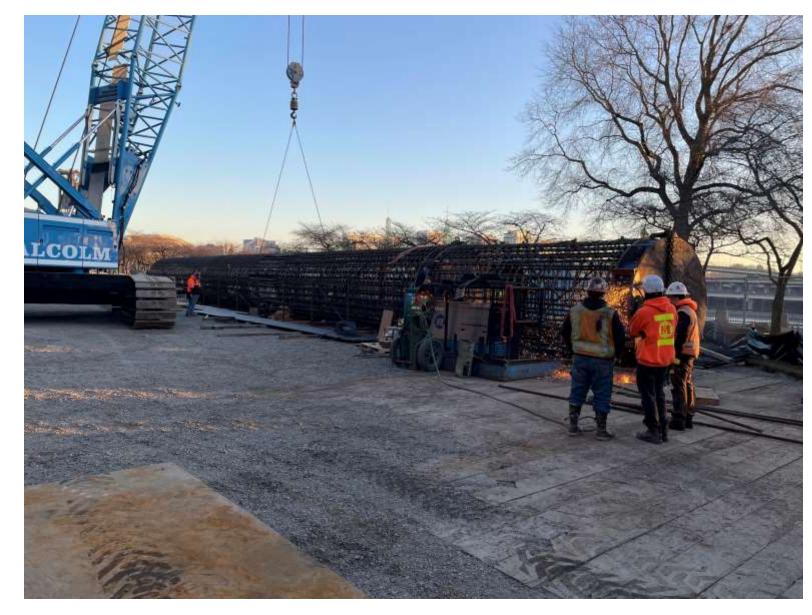

ocation / Proximity → Selected Site Represents Soils Layering We'll Encounter in Construction
  - NW side of Burnside Bridge along Waterfront Park; Geotechnical Borings Completed Early 2024







### Project Summary – Testing



- Testing / Data Collection → Series of tests about surrounding soil resistance capacities
  - Thermal, Sonic Wave, and Load Cell Tests







### Project Summary – Construction







- Constructability → Test Shaft Will Confirm Construction Practices Implemented By The Contractor
  - A Sacrificial Shaft Allows for Refinement in Design, Drilling, Equipment & Materials



6

# Test Shaft – Early Activities









Footer

## Test Shaft – Constructing the Cage







## Test Shaft – Constructing the Cage







## Test Shaft – Preparation for Drilling/Concrete









# Test Shaft – Drilling Operations







# Test Shaft – Setting the Cage







Test Shaft – Setting the Cage







## Test Shaft - Concrete Pour







# Test Shaft – Wrapping Up







#### Test Shaft – Unknowns







4/4/2025