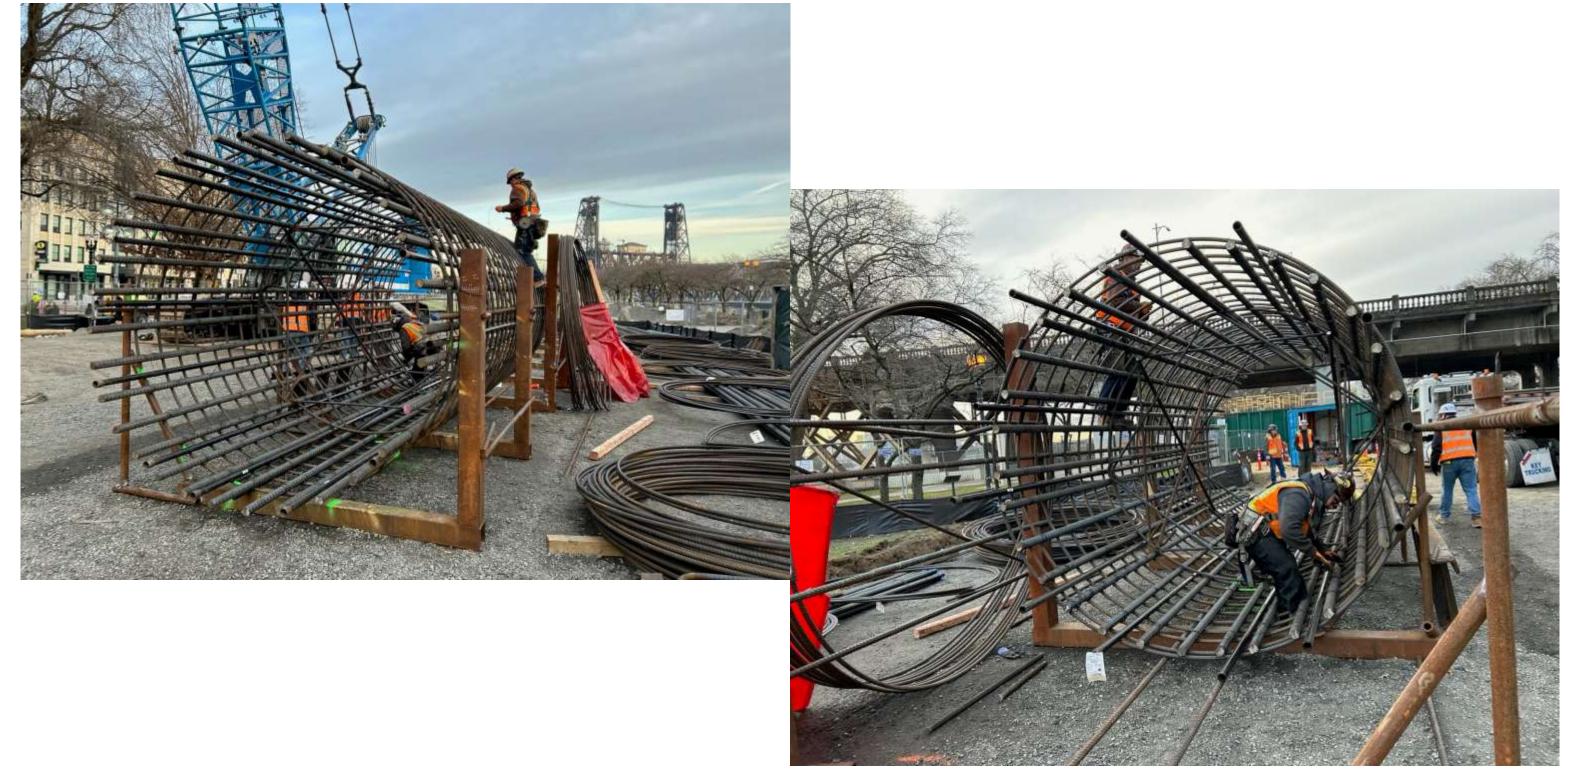

- Shaft 10 ft diameter, ~125 ft below ground surface



### Project Summary – Location



- Shaft Location / Proximity → Selected Site Represents Soils Layering We'll Encounter in Construction
  - NW side of Burnside Bridge along Waterfront Park; Geotechnical Borings Completed Early 2024







### Project Summary – Testing



- Testing / Data Collection → Series of tests about surrounding soil resistance capacities
  - Thermal, Sonic Wave, and Load Cell Tests







### Project Summary – Construction







- Constructability → Test Shaft Will Confirm Construction Practices Implemented By The Contractor
  - A Sacrificial Shaft Allows for Refinement in Design, Drilling, Equipment & Materials



6

# Test Shaft – Early Activities









Footer

## Test Shaft – Constructing the Cage







## Test Shaft – Constructing the Cage







## Test Shaft – Preparation for Drilling/Concrete









# Test Shaft – Drilling Operations







# Test Shaft – Setting the Cage







Test Shaft – Setting the Cage







## Test Shaft - Concrete Pour







# Test Shaft – Wrapping Up







#### Test Shaft – Unknowns







4/4/2025