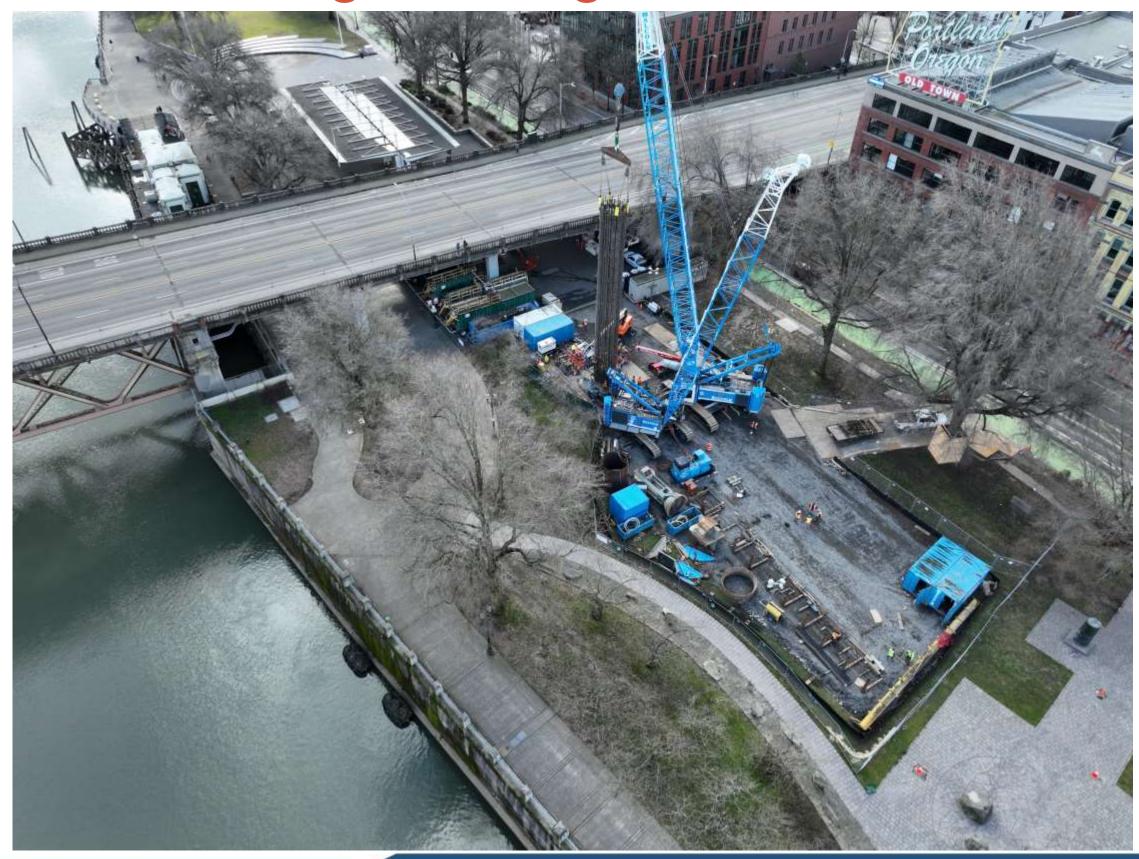

### Project Summary – Location

- Shaft Location / Proximity → Selected Site Represents Soils Layering We'll Encounter in Construction
  - NW side of Burnside Bridge along Waterfront Park; Geotechnical Borings Completed Early 2024