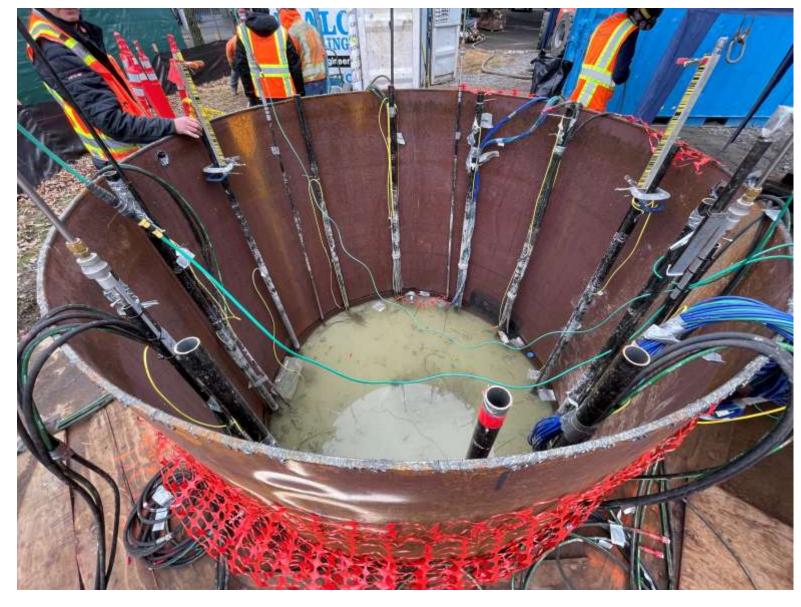

### Project Summary – Testing

- Testing / Data Collection → Series of tests about surrounding soil resistance capacities
  - Thermal, Sonic Wave, and Load Cell Tests

# Test Shaft – Setting the Cage

Test Shaft – Setting the Cage