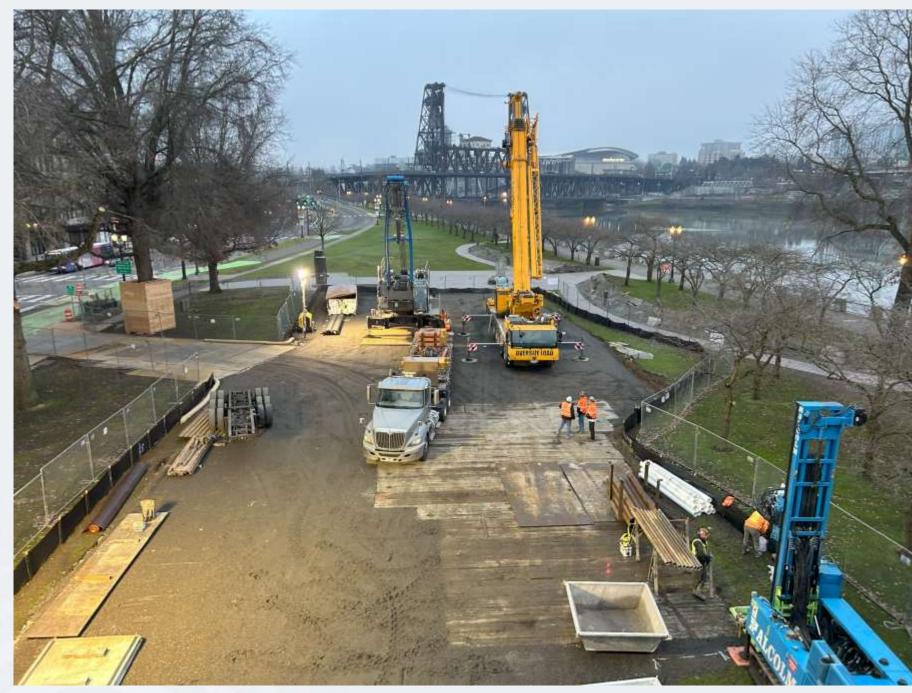

### Project Summary – Location

- Shaft Location / Proximity → Selected Site Represents Soils Layering We'll Encounter in Construction
  - NW side of Burnside Bridge along Waterfront Park; Geotechnical Borings Completed Early 2024

# Test Shaft – Early Activities

Footer