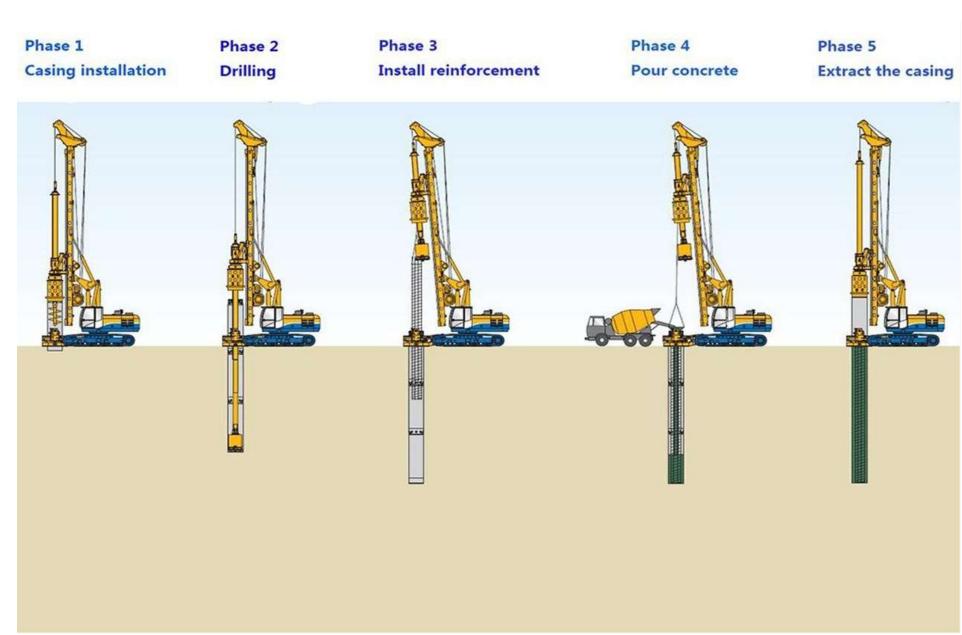

### Project Summary – Design

- Test Drilled Shaft → Similar Design of Production Shafts on the New Bridge
  - Shaft 10 ft diameter, ~125 ft below ground surface

# Test Shaft – Drilling Operations