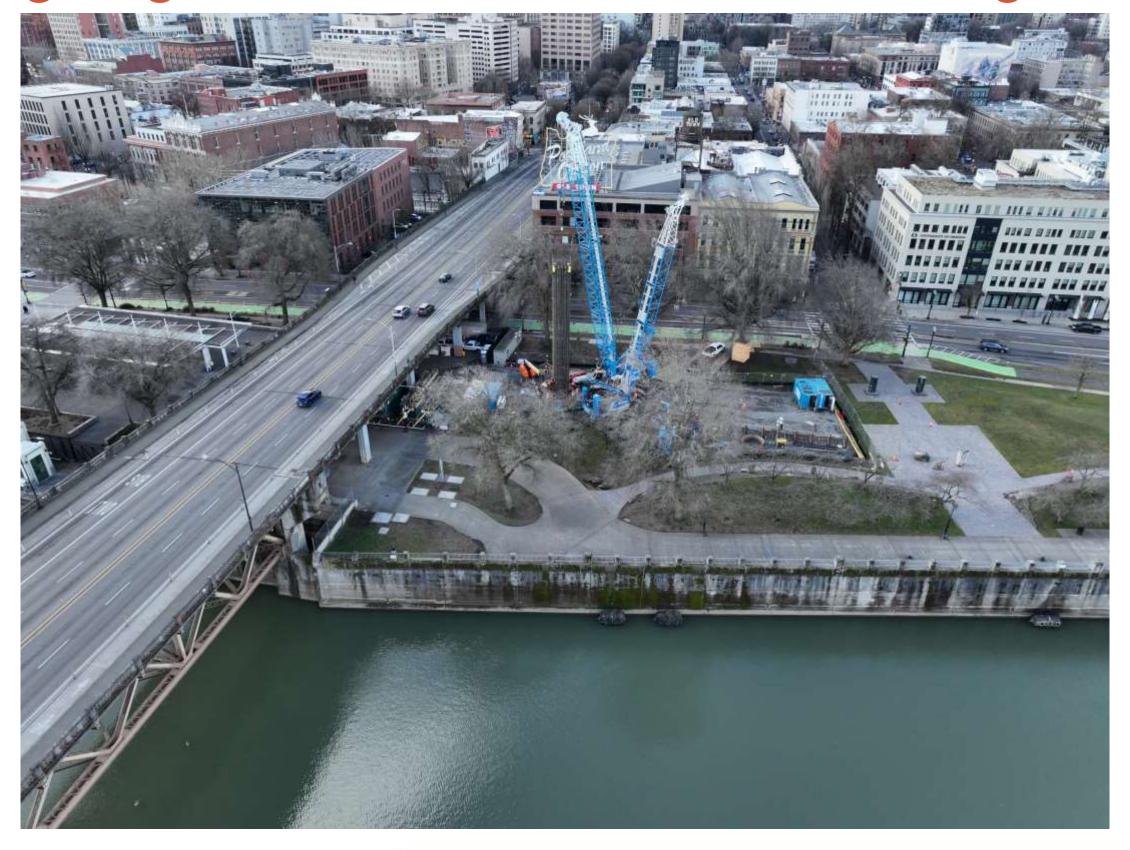

### Project Summary – Location

- Shaft Location / Proximity → Selected Site Represents Soils Layering We'll Encounter in Construction
  - NW side of Burnside Bridge along Waterfront Park; Geotechnical Borings Completed Early 2024

### Project Summary – Testing

- Testing / Data Collection → Series of tests about surrounding soil resistance capacities
  - Thermal, Sonic Wave, and Load Cell Tests

### Project Summary – Construction

- Constructability → Test Shaft Will Confirm Construction Practices Implemented By The Contractor
  - A Sacrificial Shaft Allows for Refinement in Design, Drilling, Equipment & Materials