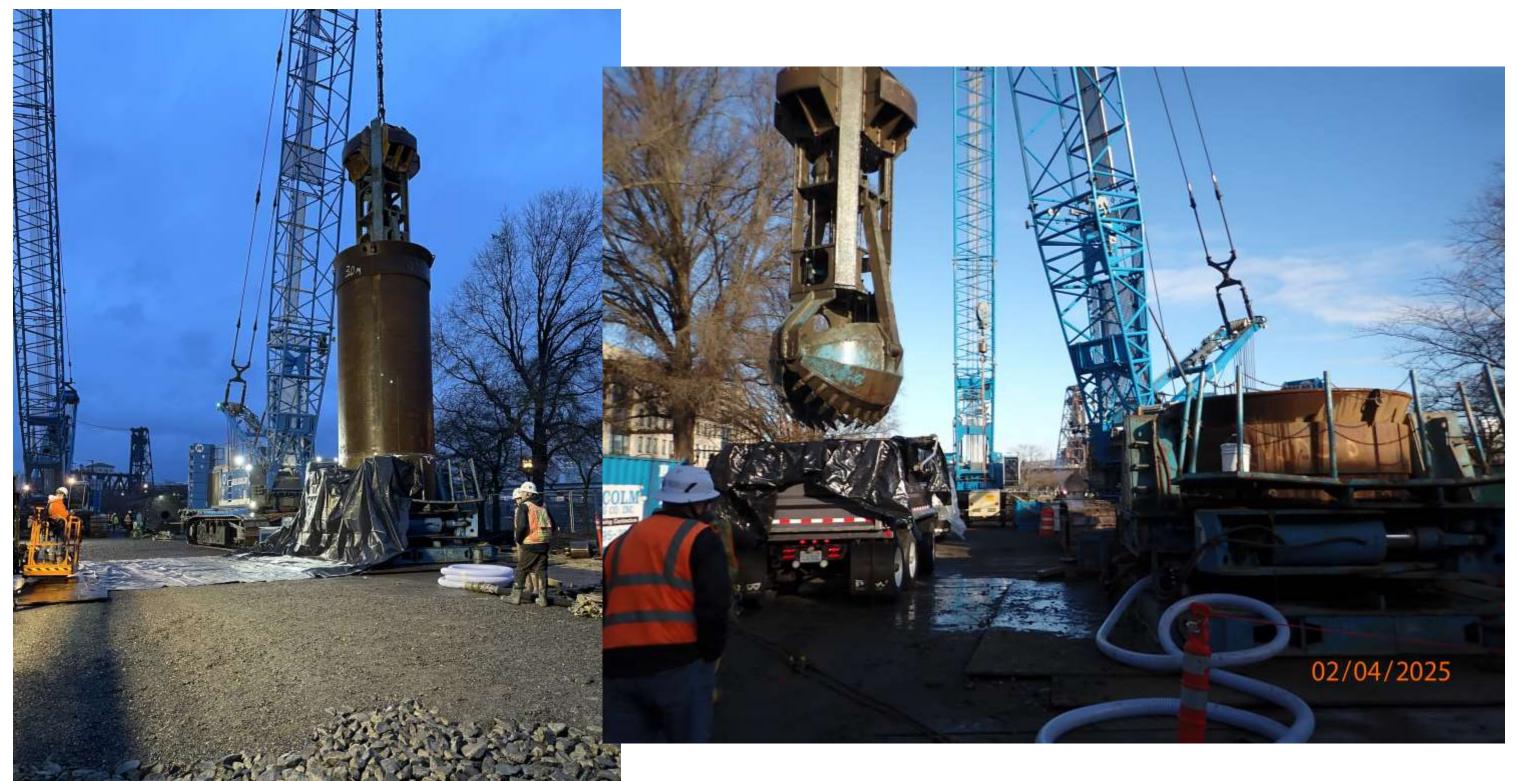

ts Soils Layering We'll Encounter in Construction
  - NW side of Burnside Bridge along Waterfront Park; Geotechnical Borings Completed Early 2024







### Project Summary – Testing



- Testing / Data Collection → Series of tests about surrounding soil resistance capacities
  - Thermal, Sonic Wave, and Load Cell Tests







### Project Summary – Construction







- Constructability → Test Shaft Will Confirm Construction Practices Implemented By The Contractor
  - A Sacrificial Shaft Allows for Refinement in Design, Drilling, Equipment & Materials



6

# Test Shaft – Early Activities









Footer

## Test Shaft – Constructing the Cage







## Test Shaft – Constructing the Cage







## Test Shaft – Preparation for Drilling/Concrete









# Test Shaft – Drilling Operations







# Test Shaft – Setting the Cage







Test Shaft – Setting the Cage







## Test Shaft - Concrete Pour







# Test Shaft – Wrapping Up







#### Test Shaft – Unknowns







4/4/2025