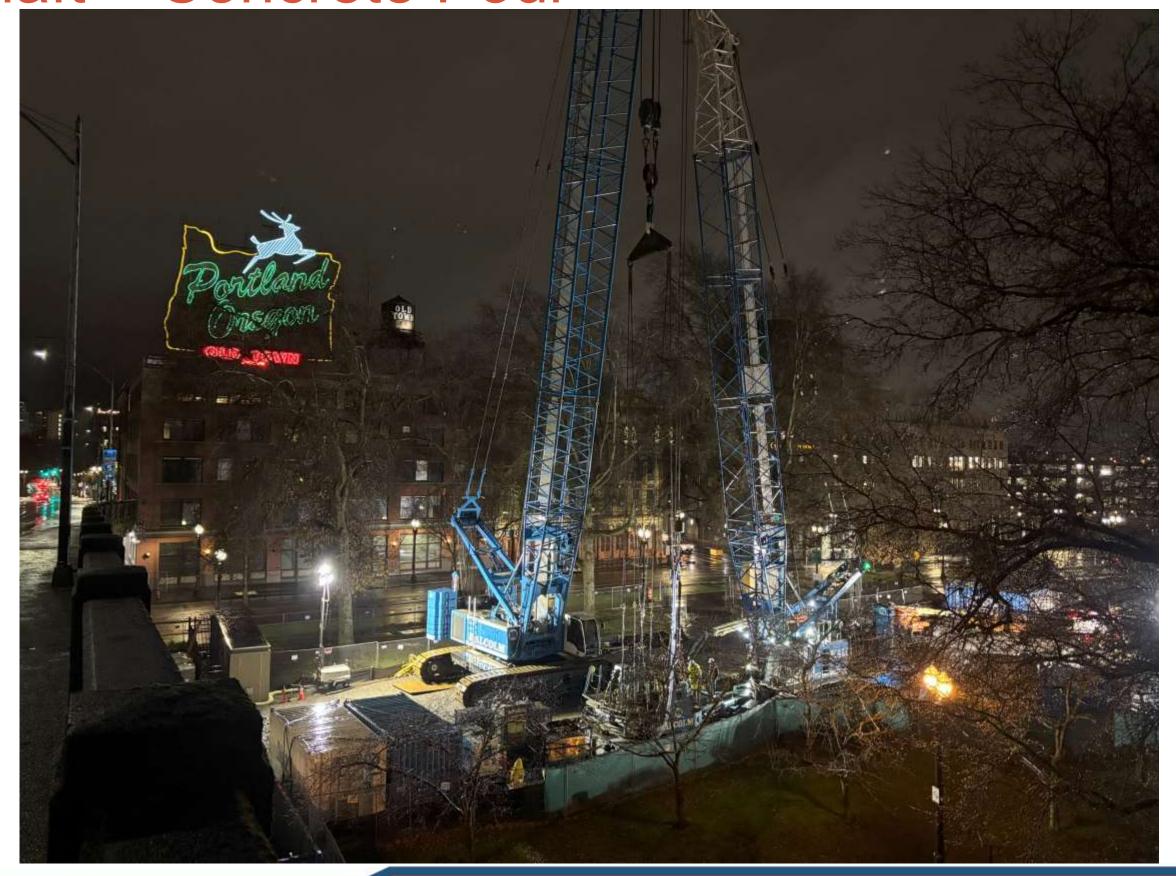

cal Borings Completed Early 2024







### Project Summary – Testing



- Testing / Data Collection → Series of tests about surrounding soil resistance capacities
  - Thermal, Sonic Wave, and Load Cell Tests







### Project Summary – Construction







- Constructability → Test Shaft Will Confirm Construction Practices Implemented By The Contractor
  - A Sacrificial Shaft Allows for Refinement in Design, Drilling, Equipment & Materials



6

# Test Shaft – Early Activities









Footer

## Test Shaft – Constructing the Cage







## Test Shaft – Constructing the Cage







## Test Shaft – Preparation for Drilling/Concrete









# Test Shaft – Drilling Operations







# Test Shaft – Setting the Cage







Test Shaft – Setting the Cage







## Test Shaft - Concrete Pour







# Test Shaft – Wrapping Up







#### Test Shaft – Unknowns







4/4/2025