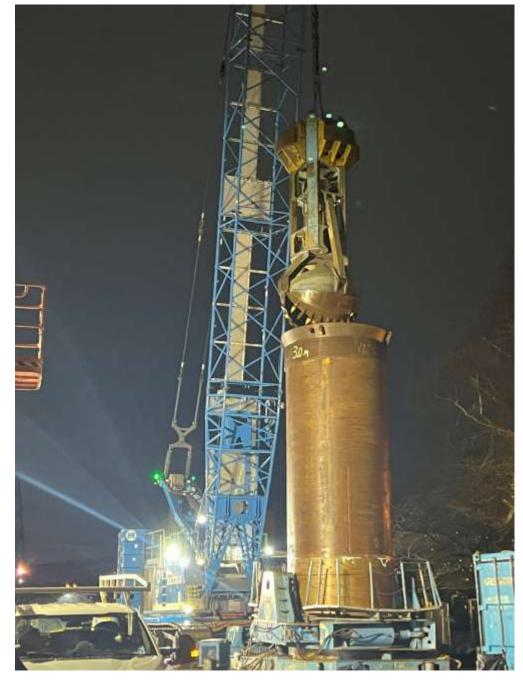

### What's going on over at the Burnside Bridge?









### Test Shaft

Transportation All-Staff – 2/18/2024

4/4/2025

### Project Summary – Design







- Test Drilled Shaft → Similar Design of Production Shafts on the New Bridge
  - Shaft 10 ft diameter, ~125 ft below ground surface



### Project Summary – Location



- Shaft Location / Proximity → Selected Site Represents Soils Layering We'll Encounter in Construction
  - NW side of Burnside Bridge along Waterfront Park; Geotechnical Borings Completed Early 2024







### Project Summary – Testing



- Testing / Data Collection → Series of tests about surrounding soil resistance capacities
  - Thermal, Sonic Wave, and Load Cell Tests







### Project Summary – Construction







- Constructability → Test Shaft Will Confirm Construction Practices Implemented By The Contractor
  - A Sacrificial Shaft Allows for Refinement in Design, Drilling, Equipment & Materials



6

# Test Shaft – Early Activities









Footer

## Test Shaft – Constructing the Cage







## Test Shaft – Constructing the Cage







## Test Shaft – Preparation for Drilling/Concrete









# Test Shaft – Drilling Operations







# Test Shaft – Setting the Cage







Test Shaft – Setting the Cage







## Test Shaft - Concrete Pour







# Test Shaft – Wrapping Up







#### Test Shaft – Unknowns







4/4/2025