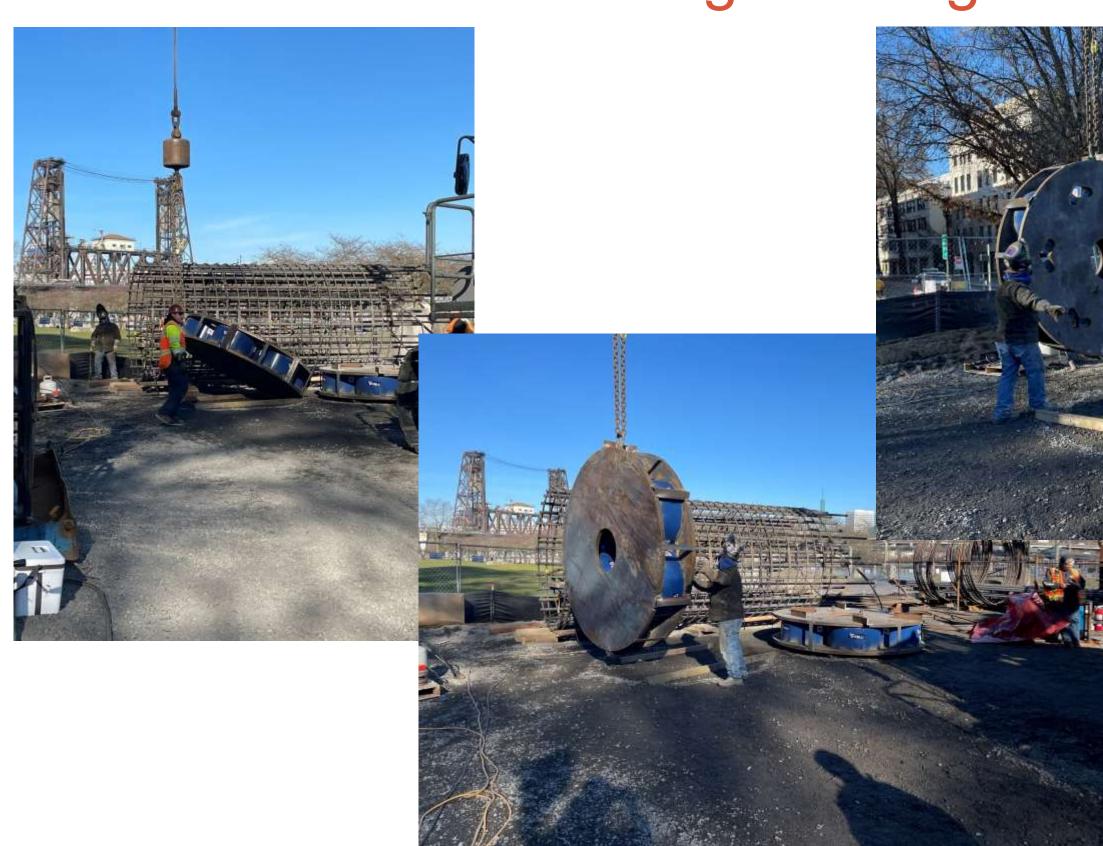

nd surface



### Project Summary – Location



- Shaft Location / Proximity → Selected Site Represents Soils Layering We'll Encounter in Construction
  - NW side of Burnside Bridge along Waterfront Park; Geotechnical Borings Completed Early 2024







### Project Summary – Testing



- Testing / Data Collection → Series of tests about surrounding soil resistance capacities
  - Thermal, Sonic Wave, and Load Cell Tests







### Project Summary – Construction







- Constructability → Test Shaft Will Confirm Construction Practices Implemented By The Contractor
  - A Sacrificial Shaft Allows for Refinement in Design, Drilling, Equipment & Materials



6

# Test Shaft – Early Activities









Footer

## Test Shaft – Constructing the Cage







## Test Shaft – Constructing the Cage







## Test Shaft – Preparation for Drilling/Concrete









# Test Shaft – Drilling Operations







# Test Shaft – Setting the Cage







Test Shaft – Setting the Cage







## Test Shaft - Concrete Pour







# Test Shaft – Wrapping Up







#### Test Shaft – Unknowns







4/4/2025