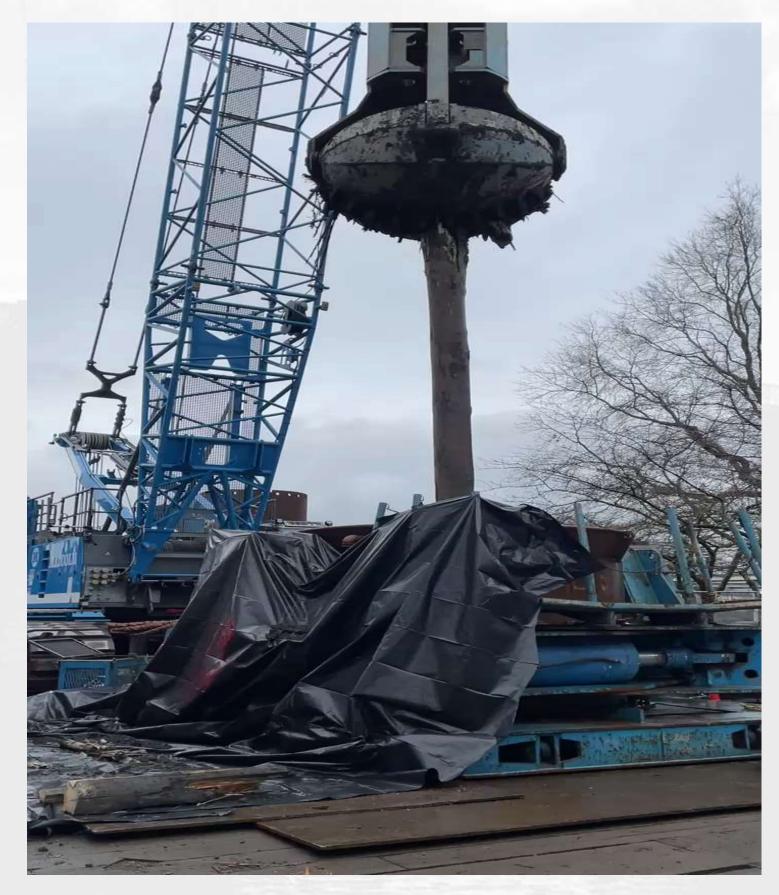

ing



- Testing / Data Collection → Series of tests about surrounding soil resistance capacities
  - Thermal, Sonic Wave, and Load Cell Tests







### Project Summary – Construction







- Constructability → Test Shaft Will Confirm Construction Practices Implemented By The Contractor
  - A Sacrificial Shaft Allows for Refinement in Design, Drilling, Equipment & Materials



6

# Test Shaft – Early Activities









Footer

## Test Shaft – Constructing the Cage







## Test Shaft – Constructing the Cage







## Test Shaft – Preparation for Drilling/Concrete









# Test Shaft – Drilling Operations







# Test Shaft – Setting the Cage







Test Shaft – Setting the Cage







## Test Shaft - Concrete Pour







# Test Shaft – Wrapping Up







#### Test Shaft – Unknowns







4/4/2025