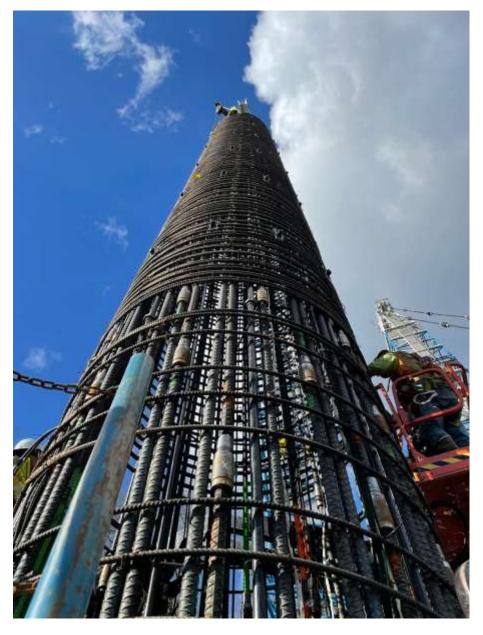

### What's going on over at the Burnside Bridge?









### Test Shaft

Transportation All-Staff – 2/18/2024

4/4/2025

### Project Summary – Design







- Test Drilled Shaft → Similar Design of Production Shafts on the New Bridge
  - Shaft 10 ft diameter, ~125 ft below ground surface



### Project Summary – Location



- Shaft Location / Proximity → Selected Site Represents Soils Layering We'll Encounter in Construction
  - NW side of Burnside Bridge along Waterfront Park; Geotechnical Borings Completed Early 2024







### Project Summary – Testing



- Testing / Data Collection → Series of tests about surrounding soil resistance capacities
  - Thermal, Sonic Wave, and Load Cell Tests







### Project Summary – Construction







- Constructability → Test Shaft Will Confirm Construction Practices Implemented By The Contractor
  - A Sacrificial Shaft Allows for Refinement in Design, Drilling, Equipment & Materials



6

# Test Shaft