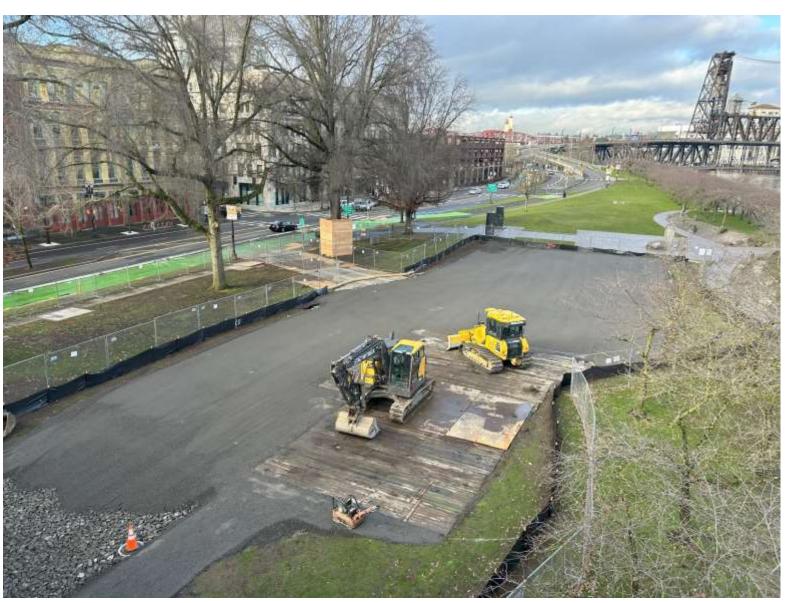

## Test Shaft – Preparation for Drilling/Concrete

# Test Shaft – Drilling Operations