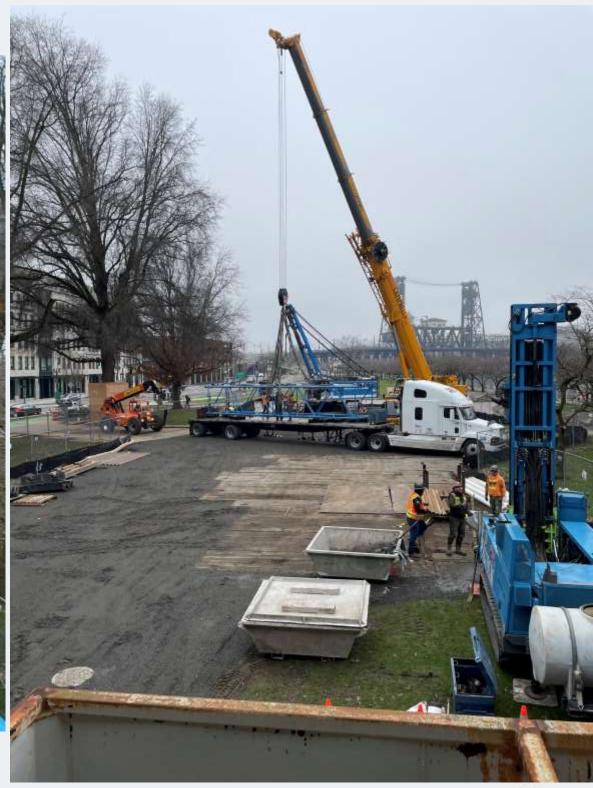

Similar Design of Production Shafts on the New Bridge
  - Shaft 10 ft diameter, ~125 ft below ground surface



### Project Summary – Location



- Shaft Location / Proximity → Selected Site Represents Soils Layering We'll Encounter in Construction
  - NW side of Burnside Bridge along Waterfront Park; Geotechnical Borings Completed Early 2024







### Project Summary – Testing



- Testing / Data Collection → Series of tests about surrounding soil resistance capacities
  - Thermal, Sonic Wave, and Load Cell Tests







### Project Summary – Construction







- Constructability → Test Shaft Will Confirm Construction Practices Implemented By The Contractor
  - A Sacrificial Shaft Allows for Refinement in Design, Drilling, Equipment & Materials



6

# Test Shaft – Early Activities









Footer

## Test Shaft – Constructing the Cage







## Test Shaft – Constructing the Cage







## Test Shaft – Preparation for Drilling/Concrete









# Test Shaft – Drilling Operations







# Test Shaft – Setting the Cage







Test Shaft – Setting the Cage







## Test Shaft - Concrete Pour







# Test Shaft – Wrapping Up







#### Test Shaft – Unknowns







4/4/2025