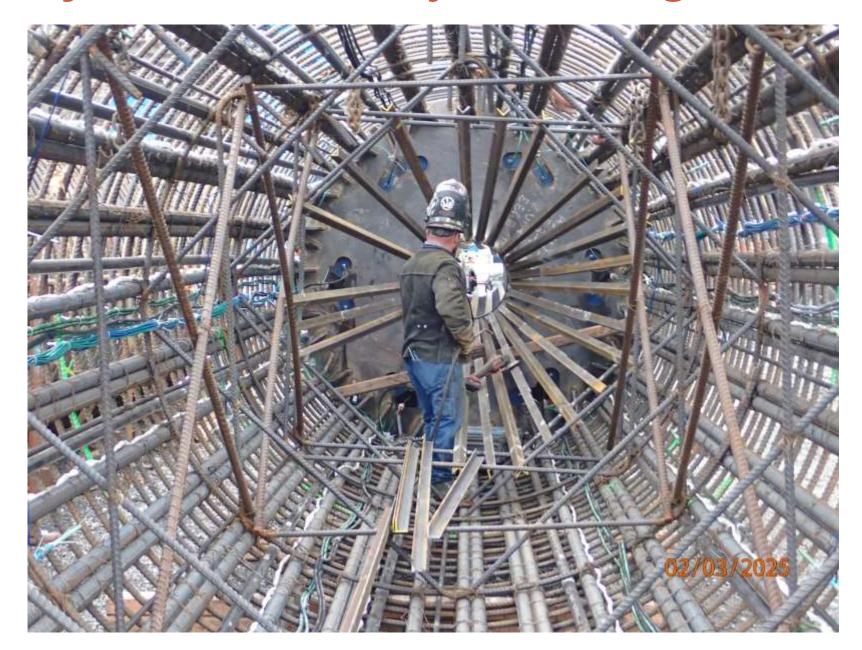

### What's going on over at the Burnside Bridge?









### Test Shaft

Transportation All-Staff – 2/18/2024

4/4/2025

### Project Summary – Design







- Test Drilled Shaft → Similar Design of Production Shafts on the New Bridge
  - Shaft 10 ft diameter, ~125 ft below ground surface



### Project Summary – Location



- Shaft Location / Proximity → Selected Site Represents Soils Layering We'll Encounter in Construction
  - NW side of Burnside Bridge along Waterfront Park; Geotechnical Borings Completed Early 2024







### Project Summary – Testing



- Testing / Data Collection → Series of tests about surrounding soil resistance capacities
  - Thermal, Sonic Wave, and Load Cell Tests







### Project Summary – Construction







- Constructability → Test Shaft Will Confirm Construction Practices Implemented By The Contractor
  - A Sacrificial Shaft Allows for Refinement in Design, Drilling, Equipment & Materials



6

# Test Sha