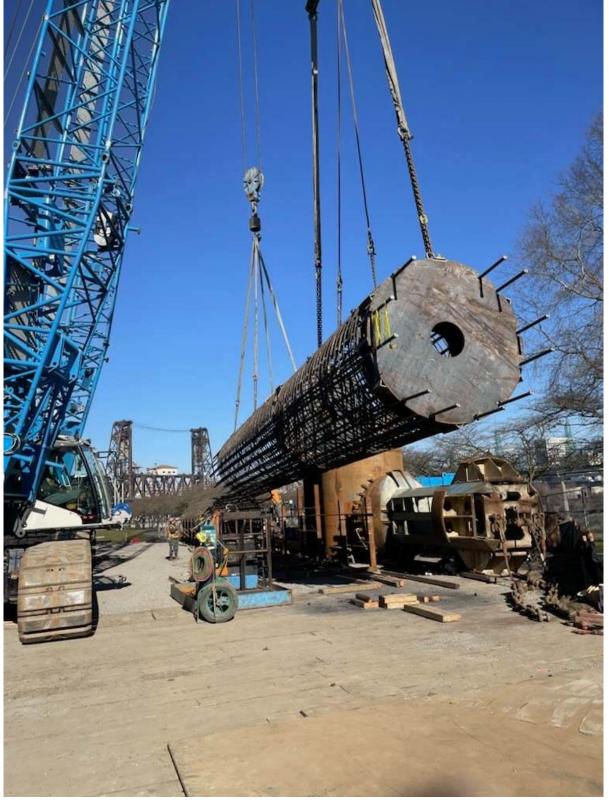

ation / Proximity → Selected Site Represents Soils Layering We'll Encounter in Construction
  - NW side of Burnside Bridge along Waterfront Park; Geotechnical Borings Completed Early 2024







### Project Summary – Testing



- Testing / Data Collection → Series of tests about surrounding soil resistance capacities
  - Thermal, Sonic Wave, and Load Cell Tests







### Project Summary – Construction







- Constructability → Test Shaft Will Confirm Construction Practices Implemented By The Contractor
  - A Sacrificial Shaft Allows for Refinement in Design, Drilling, Equipment & Materials



6

# Test Shaft – Early Activities









Footer

## Test Shaft – Constructing the Cage







## Test Shaft – Constructing the Cage







## Test Shaft – Preparation for Drilling/Concrete









# Test Shaft – Drilling Operations







# Test Shaft – Setting the Cage







Test Shaft – Setting the Cage







## Test Shaft - Concrete Pour







# Test Shaft – Wrapping Up







#### Test Shaft – Unknowns







4/4/2025