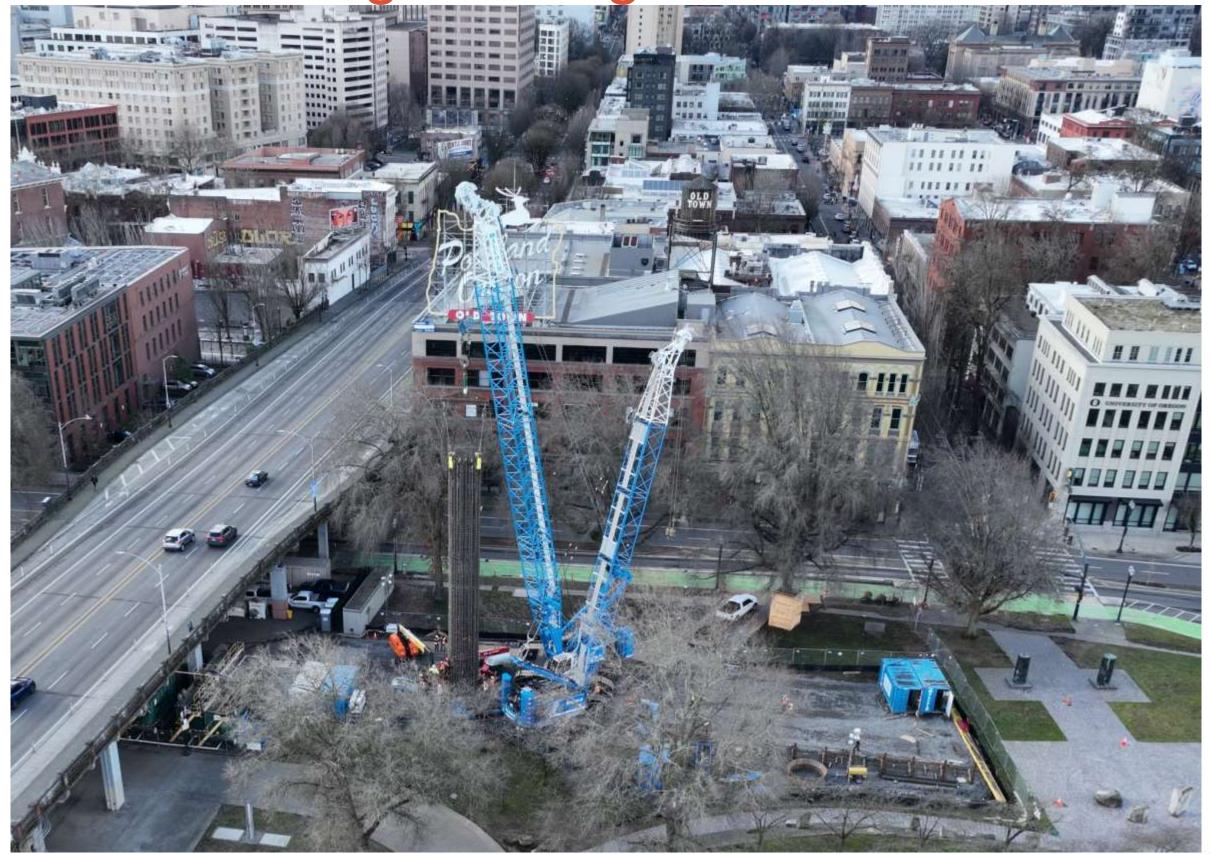

# Test Shaft – Drilling Operations

# Test Shaft – Setting the Cage

Test Shaft – Setting the Cage