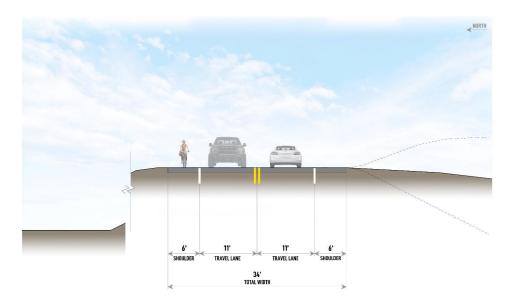

ideas



**COMMERCIAL - SECTION 1** 

### Future State





# Input from committee members

- Elevated Bike Lanes
- Separated bike and walking lanes
- Different colors for bike lane
- Elevate roadside by Edgefield for safety

### Edgefield East Entrance



#### **LEGEND**

#### STREET LIGHTING

RECTANGULAR RAPID FLASHING BEACON

BUS STOP

2 ENHANCED PEDESTRIAN CROSSING

3 SIDEWALK

BUFFER - SPECIAL PAVING

**BIKE LANE** 

TRAVEL LANE

PROPOSED STREET TREES PROPOSED EMBANKMENT

PLANTING

**CENTER TURN LANE** 



- Marked bike crossings
- Move stop lines back
- Improved lighting

#### **KEY NOTES**

- **ENHANCED PEDESTRIAN CROSSING**
- SIDEWALK
- **BUFFER SPECIAL PAVING**

- **FURNISHING ZONE**
- TRAVEL LANE
- PROPOSED STREET TREES W/ TREE GRATES
- PARKING

### **Short Term Solutions**







## Improved Intersections



### **LEGEND**



EXISTING CROSSING, IMPROVE NEAR-TERM



NEW CROSSING, BUILD NEAR-TERM