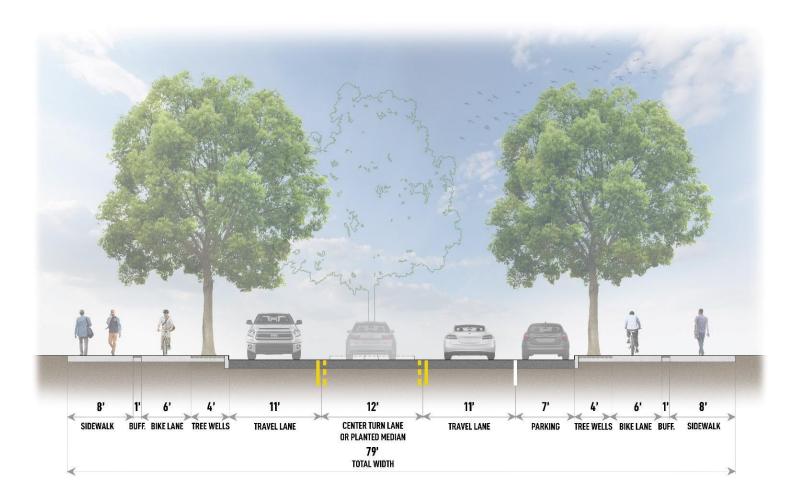

FAIRVIEW - WOOD VILLAGE - TROUTDALE

### **Current State**



**RESIDENTIAL AND COMMERCIAL - NEAR TERM SOLUTION** 



**EDGEFIELD - EXISTING SECTION** 

## Original design ideas



**COMMERCIAL - SECTION 1** 

### Future State





# Input from committee members

- Elevated Bike Lanes
- Separated bike and walking lanes
- Different colors for bike lane
- Elevate roadside by Edgefield for safety

### Edgefield East Entrance



#### **LEGEND**

#### STREET LIGHTING

RECTANGULAR RAPID FLASHING BEACON

BUS STOP

2 ENHANCED PEDESTRIAN CROSSING

3 SIDEWALK

BUFFER - SPECIAL PAVING

**BIKE LANE** 

TRAVEL LANE

PROPOSED STREET TREES PROPOSED EMBANKMENT

PLANTING

**CENTER TURN LANE** 



- Marked bike crossings
- Move stop lines back
- Improved lighting

#### **KEY NOTES**

- **ENHANCED PEDESTRIAN CROSSING**
- SIDEWALK
- **BUFFER SPECIAL PAVING**

- **FURNISHING ZONE**
- TRAVEL LANE
- PROPOSED STREET TREES W/ TREE GRATES
- PARKING

### **Short Term Solutions**







## Improved Intersections



### **LEGEND**



EXISTING