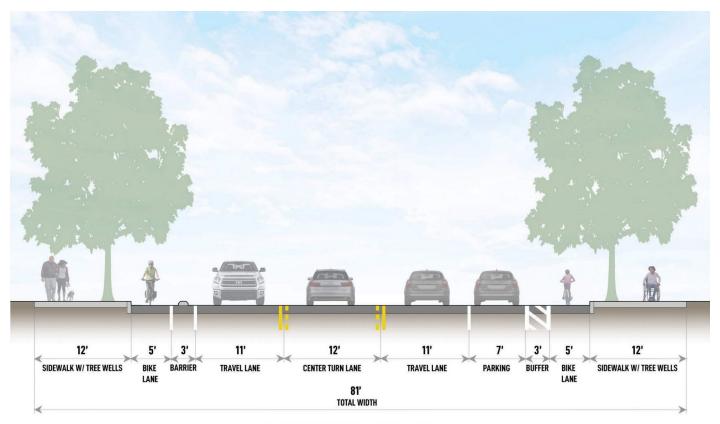

### Future State

#### STREET LIGHTING

RECTANGULAR RAPID FLASHING BEACON

BUS STOP

2 ENHANCED PEDESTRIAN CROSSING

3 SIDEWALK

BUFFER - SPECIAL PAVING

**BIKE LANE** 

TRAVEL LANE

PROPOSED STREET TREES PROPOSED EMBANKMENT

PLANTING

**CENTER TURN LANE** 

- Marked bike crossings
- Move stop lines back
- Improved lighting

#### **KEY NOTES**

- **ENHANCED PEDESTRIAN CROSSING**
- SIDEWALK
- **BUFFER SPECIAL PAVING**

- **FURNISHING ZONE**
- TRAVEL LANE
- PROPOSED STREET TREES W/ TREE GRATES
- PARKING