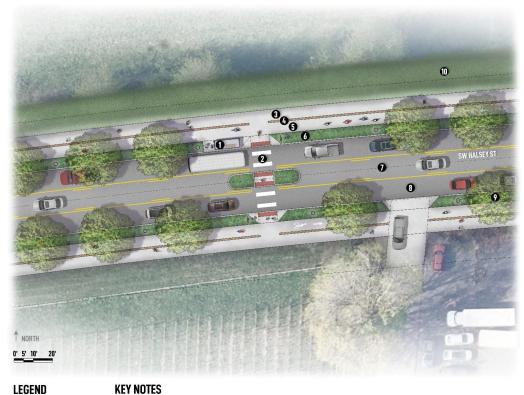

#### **LEGEND**

#### **KEY NOTES**

- **ENHANCED PEDESTRIAN CROSSING**
- SIDEWALK
- **BUFFER SPECIAL PAVING**

- **FURNISHING ZONE**
- TRAVEL LANE
- PROPOSED STREET TREES W/ TREE GRATES
- PARKING