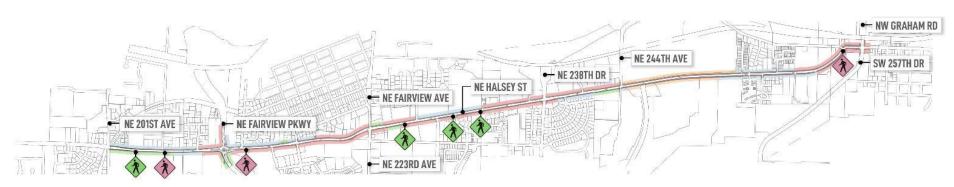

## Improved Intersections

### **LEGEND**

EXISTING CROSSING, IMPROVE NEAR-TERM

NEW CROSSING, BUILD NEAR-TERM