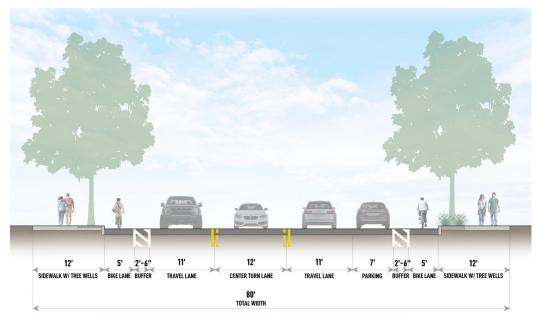

## Original design ideas

**COMMERCIAL - SECTION 1** 

#### STREET LIGHTING

RECTANGULAR RAPID FLASHING BEACON

BUS STOP

2 ENHANCED PEDESTRIAN CROSSING

3 SIDEWALK

BUFFER - SPECIAL PAVING

**BIKE LANE** 

TRAVEL LANE

PROPOSED STREET TREES PROPOSED EMBANKMENT

PLANTING

**CENTER TURN LANE** 

- Marked bike crossings
- Move stop lines back
- Improved lighting

#### **KEY NOTES**

- **ENHANCED PEDESTRIAN CROSSING**
- SIDEWALK
- **BUFFER SPECIAL PAVING**

- **FURNISHING ZONE**
- TRAVEL LANE
- PROPOSED STREET TREES W/ TREE GRATES
- PARKING