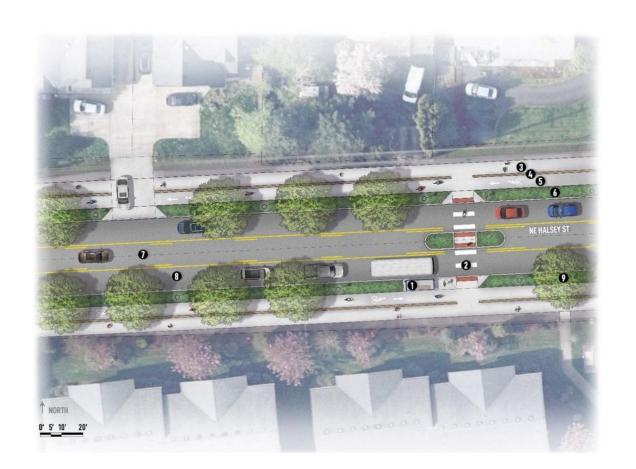

#### STREET LIGHTING

RECTANGULAR RAPID FLASHING BEACON

BUS STOP

2 ENHANCED PEDESTRIAN CROSSING

3 SIDEWALK

BUFFER - SPECIAL PAVING

**BIKE LANE** 

TRAVEL LANE

PROPOSED STREET TREES PROPOSED EMBANKMENT

PLANTING

**CENTER TURN LANE** 

- Marked bike crossings
- Move stop lines back
- Improved lighting

#### **KEY NOTES**

- **ENHANCED PEDESTRIAN CROSSING**
- SIDEWALK
- **BUFFER SPECIAL PAVING**

- **FURNISHING ZONE**
- TRAVEL LANE
- PROPOSED STREET TREES W/ TREE GRATES
- PARKING