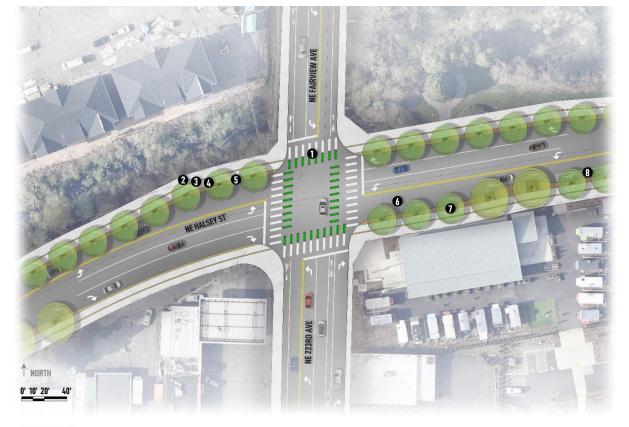

## Improved Intersections

### **LEGEND**

EXISTING CROSSING, IMPROVE NEAR-TERM

NEW CROSSING, BUILD NEAR-TERM