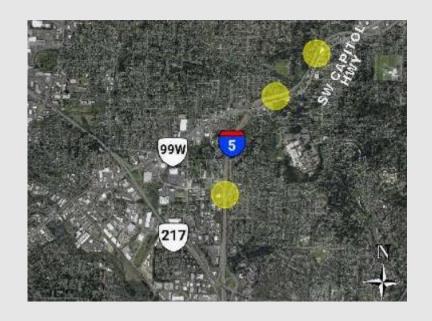

# I-5: Capitol Hwy - OR 217 Multnomah County

Install new ODOT RealTime Signs at key locations along I-5 Northbound in Tigard and Southwest Portland.

Includes Variable Advisory Speed Signs (VAS) and Variable Message Signs (VMS) across new sign bridges.