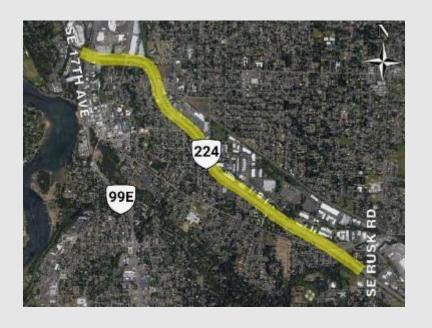

# OR 224: SE 17th - Rusk Rd. Clackamas County

Resurface the road to repair cracking, rutting and wear to extend the life of the road.

The work includes bridge paving, joint replacement, ADA compliant curb and ramps, and safety and operational improvements.