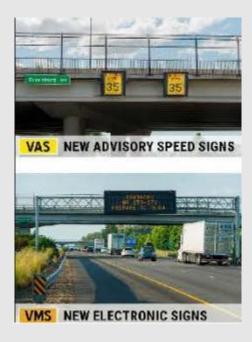

## **US26 Active Traffic Management**Multnomah, Washington Counties

Design a project to install Variable Advisory Speed Signs (VAS), Variable Message Signs (VMS), queue warning and advanced directional signs on westbound U.S. 26 from Sylvan to Cornelius Pass Rd.

# I-5: Capitol Hwy - OR 217 Multnomah County

Install new ODOT RealTime Signs at key locations along I-5 Northbound in Tigard and Southwest Portland.

Includes Variable Advisory Speed Signs (VAS) and Variable Message Signs (VMS) across new sign bridges.