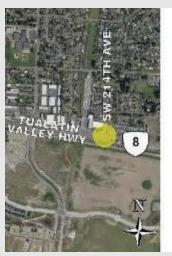

## Pedestrian Bike Strategic

| Project                                                          | 24-27 STIP<br>\$M |
|------------------------------------------------------------------|-------------------|
| OR99E: (SE Mcloughlin Blvd) SE Risley Ave - W<br>Gloucester St * | \$ 9.7            |
| OR8: Tualatin Valley Hwy at SW 142nd & 214th Ave                 | \$ 7.1            |
| OR99W: (Barbur Blvd) SW 26th Way - SW 26th Ave                   | \$ 4.2            |
| OR141: Hall Blvd at SW Hemlock St                                | \$ 2.9            |
| US26: E Salmon River Rd - E Lolo Pass Rd                         | \$ 2.1            |

#### OR 8: Tualatin Valley Hwy at SW 142nd Ave & SW 214th Ave

**Washington County** 

Install crosswalks, flashing beacons, and lighting on Tualatin Valley Hwy (OR 8) in two locations, at SW 142nd Ave. and SW 214th Ave.

This project will also install a buffered bike lane between SW 139th Ave and Murray Blvd.