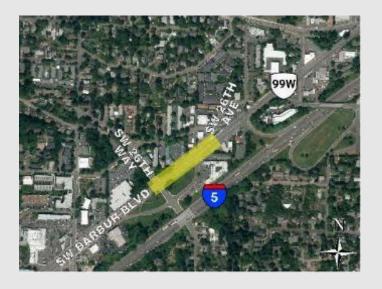

## OR 99W: (Barbur Blvd) SW 26th Way - SW 26th Ave Multnomah County

Improve safety and access for pedestrians and other road users by installing a new crosswalk with a Rectangular Rapid Flashing Beacon (RRFB), filling in sidewalk gaps, upgrading curb ramps and re-stripe existing bike lanes.