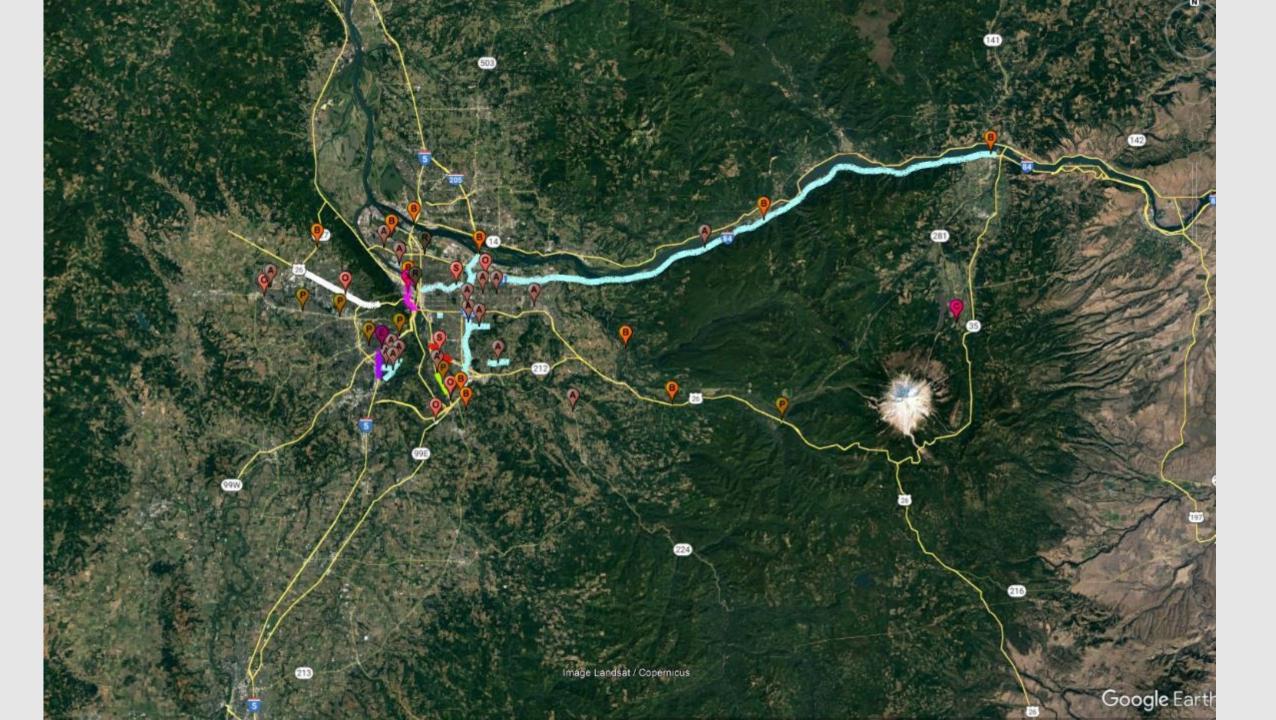

### East Multnomah County projects

- ADA + some safety and operations funds are regionwide
- Systemic ARTS project along I-84 from I-5 to Hood River (\$2M)
- Local ARTS project Gresham Pedestrian improvements (\$2.9M)
- I-84: Moffett Creek westbound bridge, planning only (\$2.1M)
- Glenn Jackson bridge repair

- Continued funding of 82<sup>nd</sup>
   Avenue improvements (\$13.4M toward JT)
- Plus projects within Portland
  - 4 local ARTS projects
  - 2 bike/ped safety
  - 2 rail safety
  - I-84 resurface, design only
  - ITS on I-5