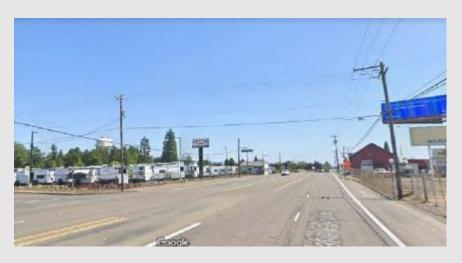

#### OR 8: Tualatin Valley Hwy at SW 142nd Ave & SW 214th Ave

**Washington County** 

Install crosswalks, flashing beacons, and lighting on Tualatin Valley Hwy (OR 8) in two locations, at SW 142nd Ave. and SW 214th Ave.

This project will also install a buffered bike lane between SW 139th Ave and Murray Blvd.