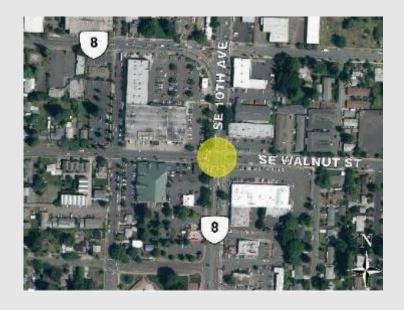

# OR 8: SE 10th Ave at SE Walnut St Washington County

Replace traffic signal, poles and signal software, and replace curb ramps to be ADA-compliant at the intersection of SE 10th Avenue (OR 8) and SE Walnut Street in downtown Hillsboro.