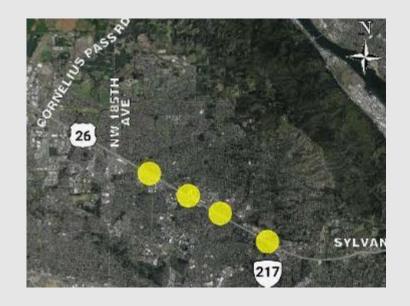

## **US26 Active Traffic Management**Multnomah, Washington Counties

Design a project to install Variable Advisory Speed Signs (VAS), Variable Message Signs (VMS), queue warning and advanced directional signs on westbound U.S. 26 from Sylvan to Cornelius Pass Rd.