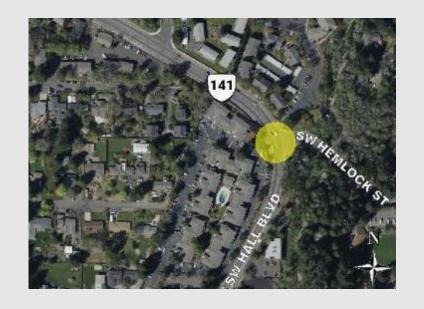

# OR 141: Hall Blvd at SW Hemlock St Washington County

Increase pedestrian safety and connectivity on SW Hall Boulevard at SW Hemlock Street in Tigard/Metzger by building an enhanced pedestrian crossing at the intersection, along with new sidewalk, lighting and sidewalk curb ramps.