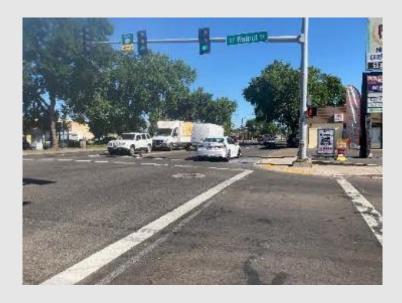

# OR 8: SE 10th Ave at SE Walnut St Washington County

Replace traffic signal, poles and signal software, and replace curb ramps to be ADA-compliant at the intersection of SE 10th Avenue (OR 8) and SE Walnut Street in downtown Hillsboro.