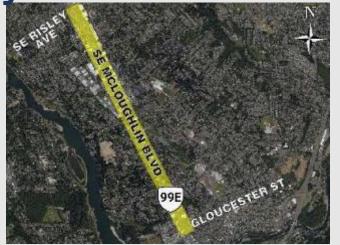

## Pedestrian Bike Strategic

| Project                                                          | 24-27 STIP<br>\$M |
|------------------------------------------------------------------|-------------------|
| OR99E: (SE Mcloughlin Blvd) SE Risley Ave - W<br>Gloucester St * | \$ 9.7            |
| OR8: Tualatin Valley Hwy at SW 142nd & 214th Ave                 | \$ 7.1            |
| OR99W: (Barbur Blvd) SW 26th Way - SW 26th Ave                   | \$ 4.2            |
| OR141: Hall Blvd at SW Hemlock St                                | \$ 2.9            |
| US26: E Salmon River Rd - E Lolo Pass Rd                         | \$ 2.1            |

<sup>\*</sup> Includes ARTS funds

**OR 99E: SE Mcloughlin Blvd Pedestrian Safety** 

**Clackamas County** 

In 2 locations, improve traveler safety for people walking and biking by installing crosswalks with a rectangular rapid flashing beacon (RRFB), stop bars and signs.