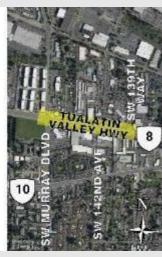

#### OR 8: Tualatin Valley Hwy at SW 142nd Ave & SW 214th Ave

**Washington County** 

Install crosswalks, flashing beacons, and lighting on Tualatin Valley Hwy (OR 8) in two locations, at SW 142nd Ave. and SW 214th Ave.

This project will also install a buffered bike lane between SW 139th Ave and Murray Blvd.