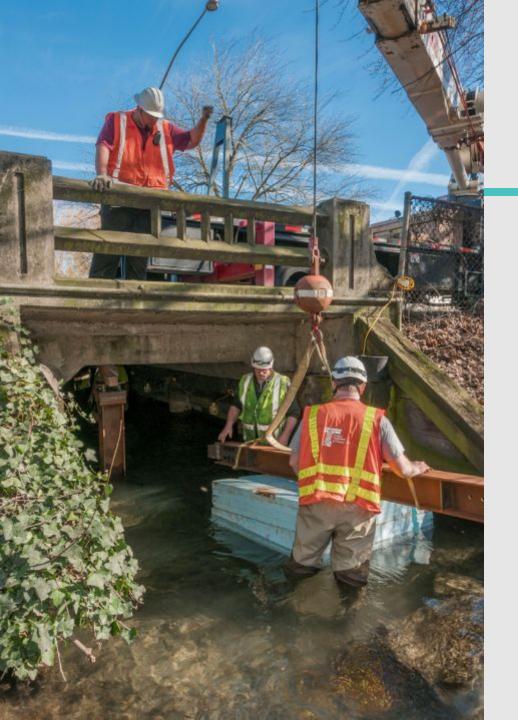

# I-84: Moffett Creek Westbound Bridge Multnomah County

Conduct planning for a project to remove contaminated concrete from the bridge deck and replace it with a new concrete surface to extend the life of the I-84 Moffett Creek westbound bridge.

I-84 west between Bridal Veil and Cascade Locks.

Rutting and wear on the Moffett Creek Bridge.