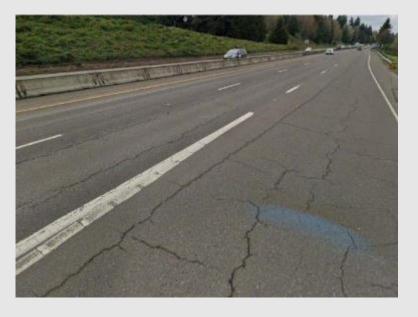

# OR 224: SE 17th - Rusk Rd. Clackamas County

Resurface the road to repair cracking, rutting and wear to extend the life of the road.

The work includes bridge paving, joint replacement, ADA compliant curb and ramps, and safety and operational improvements.