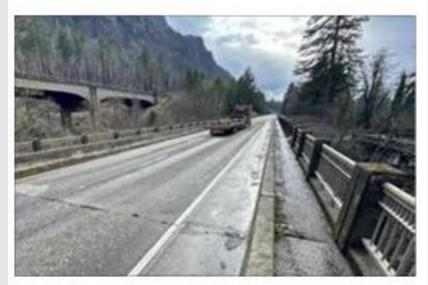

# I-84: Moffett Creek Westbound Bridge Multnomah County

Conduct planning for a project to remove contaminated concrete from the bridge deck and replace it with a new concrete surface to extend the life of the I-84 Moffett Creek westbound bridge.

I-84 west between Bridal Veil and Cascade Locks.

Rutting and wear on the Moffett Creek Bridge.