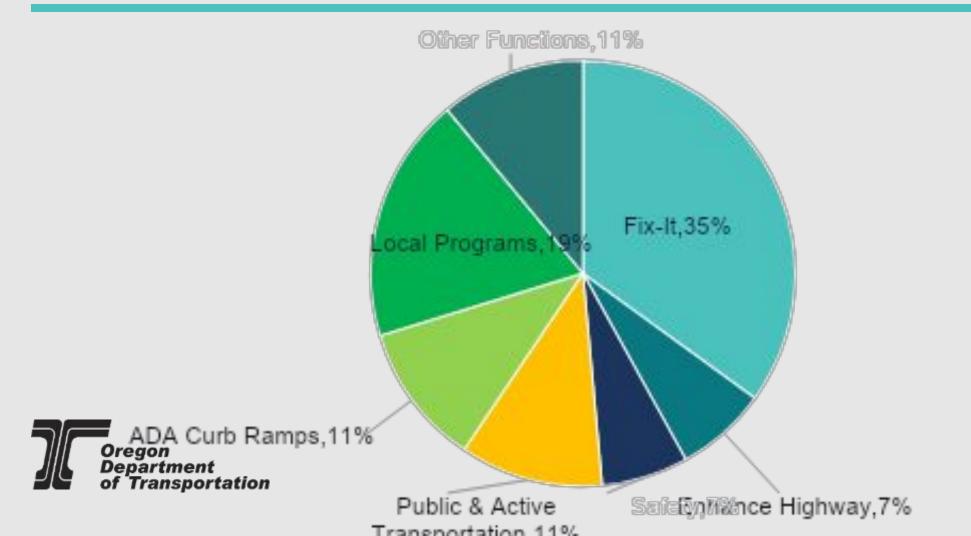

# Draft 2024-2027 STIP Funding by Category

#### **FIX-IT**

Projects that preserve or fix the state highway system—bridges, pavement, culverts, etc.

#### **SAFETY**

Projects focused on reducing fatal and serious injury crashes on Oregon's roads

#### **ENHANCE HIGHWAY**

Highway projects that expand or enhance the state highway system

#### PUBLIC AND ACTIVE TRANSPORTATION

Bicycle, pedestrian, public transportation and transportation options projects & programs

#### LOCAL GOVERNMENT PROGRAMS

Funding to cities, counties, and others for priority projects

#### **ADA CURB RAMPS**

Construction of curb ramps to make sidewalks accessible for people experiencing a disability

#### **OTHER FUNCTIONS**

Workforce development, planning, data collection and other programs using federal money