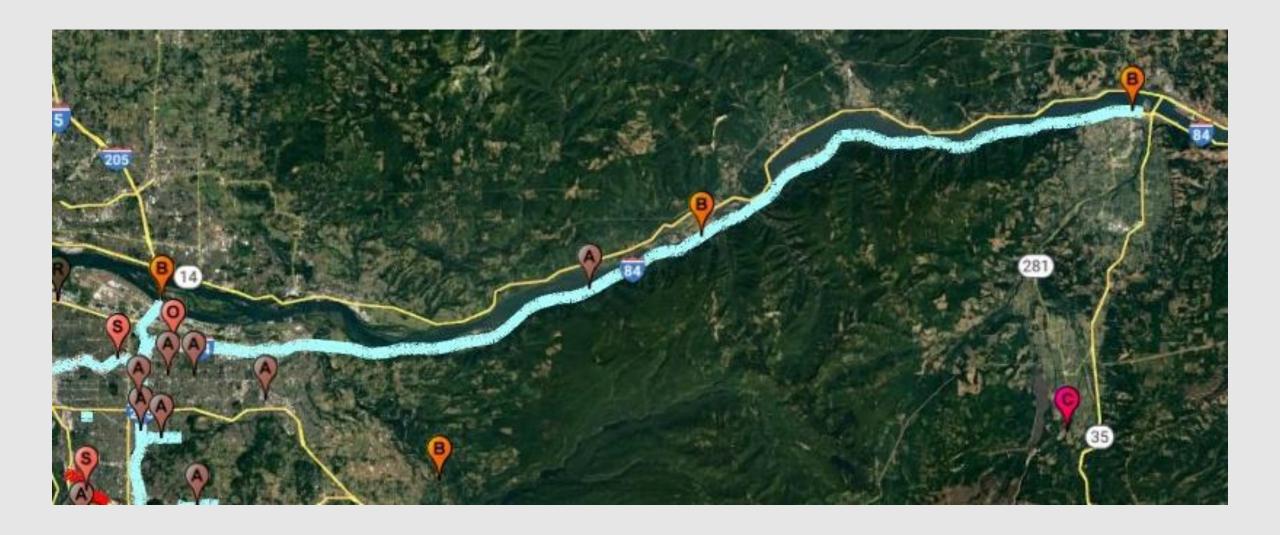

### East Multnomah County projects

- ADA + some safety and operations funds are regionwide
- Systemic ARTS project along I-84 from I-5 to Hood River (\$2M)
- Local ARTS project Gresham Pedestrian improvements (\$2.9M)
- I-84: Moffett Creek westbound bridge, planning only (\$2.1M)
- Glenn Jackson bridge repair

- Continued funding of 82<sup>nd</sup>
   Avenue improvements (\$13.4M toward JT)
- Plus projects within Portland
  - 4 local ARTS projects
  - 2 bike/ped safety
  - 2 rail safety
  - I-84 resurface, design only
  - ITS on I-5