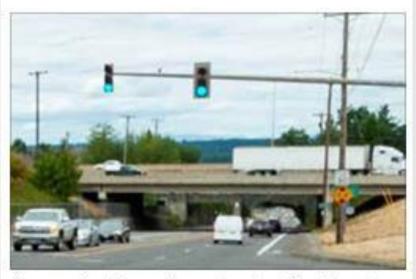

## Pedestrian Bike Strategic

| Project                                                          | 24-27 STIP<br>\$M |
|------------------------------------------------------------------|-------------------|
| OR99E: (SE Mcloughlin Blvd) SE Risley Ave - W<br>Gloucester St * | \$ 9.7            |
| OR8: Tualatin Valley Hwy at SW 142nd & 214th Ave                 | \$ 7.1            |
| OR99W: (Barbur Blvd) SW 26th Way - SW 26th Ave                   | \$ 4.2            |
| OR141: Hall Blvd at SW Hemlock St                                | \$ 2.9            |
| US26: E Salmon River Rd - E Lolo Pass Rd                         | \$ 2.1            |

<sup>\*</sup> Includes ARTS funds

**OR 99E: SE Mcloughlin Blvd Pedestrian Safety** 

**Clackamas County** 

In 2 locations, improve traveler safety for people walking and biking by installing crosswalks with a rectangular rapid flashing beacon (RRFB), stop bars and signs.