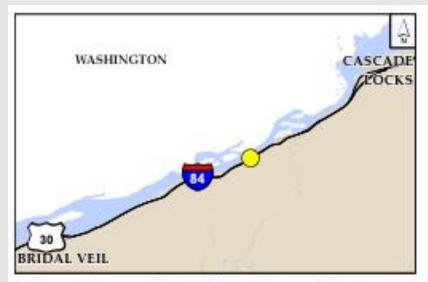

# I-84: Moffett Creek Westbound Bridge Multnomah County

Conduct planning for a project to remove contaminated concrete from the bridge deck and replace it with a new concrete surface to extend the life of the I-84 Moffett Creek westbound bridge.

I-84 west between Bridal Veil and Cascade Locks.

Rutting and wear on the Moffett Creek Bridge.