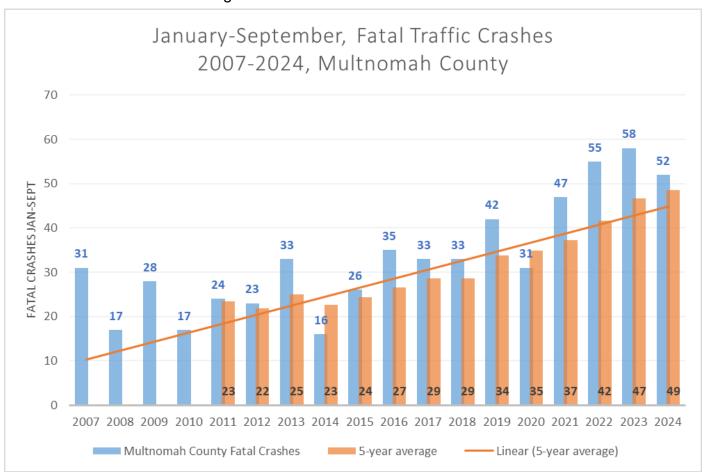

This chart shows **fatal traffic crashes** for the months of January through September from 2007 to 2024 in **Multnomah County**. The blue bars and numbers show the number of deaths. The orange bars and black numbers show the annual average based on five-years of traffic deaths. Annual averages provide a better understanding of traffic death trends, accounting for the randomness of crashes. The trendline illustrates that fatal crashes are increasing.