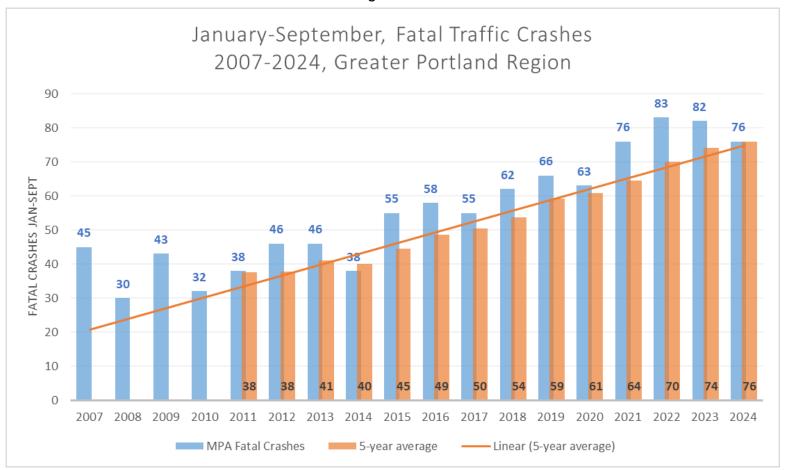

This chart shows **fatal traffic crashes** for the months of January through September from 2007 to 2024 in the **greater Portland region**. The blue bars and numbers show the number of deaths. The orange bars and black numbers show the annual average based on five-years of traffic deaths. Annual averages provide a better understanding of traffic death trends, accounting for the randomness of crashes. The trendline illustrates that fatal crashes are increasing.