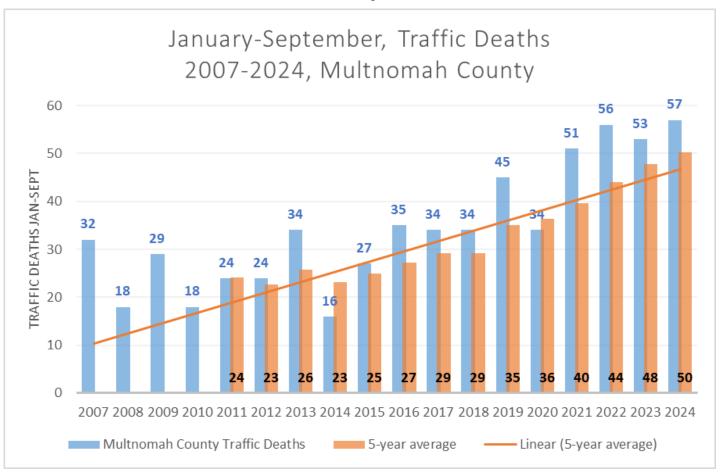

This chart shows **traffic deaths** for the months of January through September from 2007 to 2024 in **Multnomah County**. The blue bars and numbers show the number of deaths counted. The orange bars and black numbers show the annual average based on five-years of traffic deaths. Annual averages provide a better understanding of traffic death trends, accounting for the randomness of crashes. The trendline illustrates that traffic deaths are increasing.