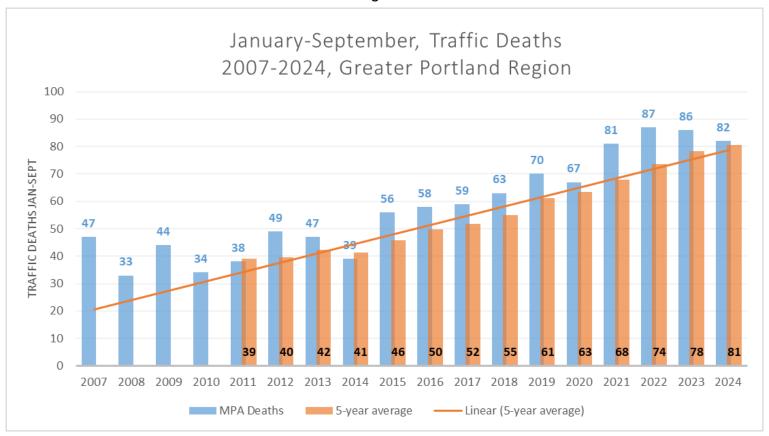

## Where were we this time last year? Multnomah County & Greater Portland Area Traffic Deaths Update 2007-2024 for January-September

October 2024

This chart shows **traffic deaths** for the months of January through September from 2007 to 2024 in the **greater Portland region**. The blue bars and numbers show the number of deaths counted. The orange bars and black numbers show the annual average based on five-years of traffic deaths. Annual averages provide a better understanding of traffic death trends, accounting for the randomness of crashes. The trendline illustrates that traffic deaths are increasing.