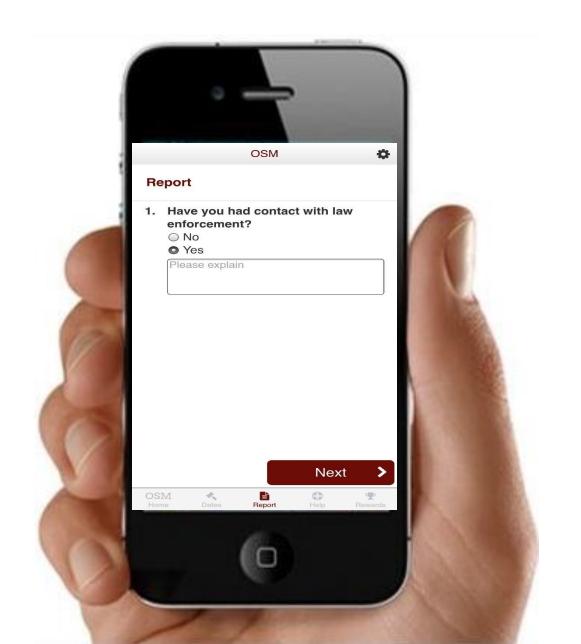

#### Questionnaire / Reports

- Customizable questions
- Create templates for offense type
- Replaces:
  - Monthly reports
  - Office visits
  - Phone call reporting
  - Online reporting
- Added value:
  - Homework
  - Preparing for office visit
  - Out of state reporting