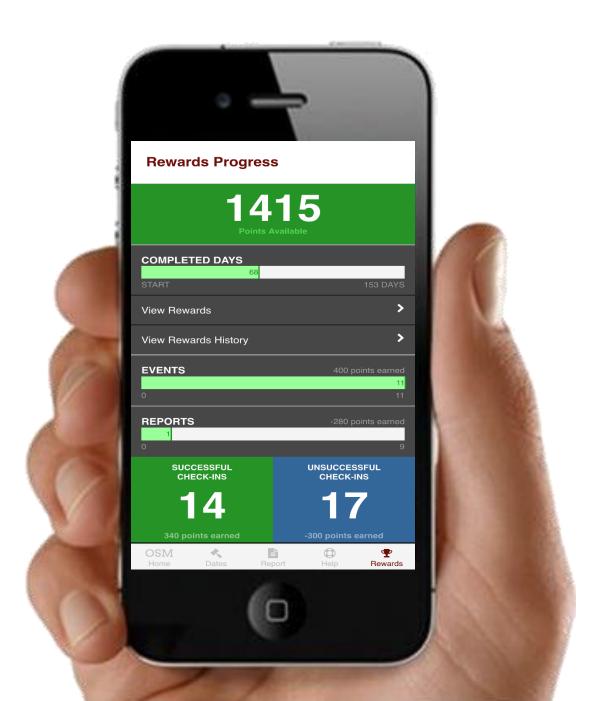

### "snapshot of life"

- Stressors
- Risks & Needs
- Responsive feedback
- Connectivity
- Support in natural community

- Court hearings
- Probation meetings
- Medication use
- Drug tests
- Counseling sessions
- Work or School
- Curfew reminders