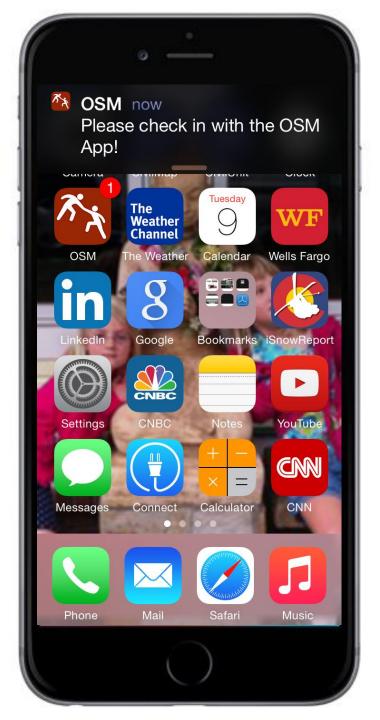

### "snapshot of life"

- Stressors
- Risks & Needs
- Responsive feedback
- Connectivity
- Support in natural community

- Court hearings
- Probation meetings
- Medication use
- Drug tests
- Counseling sessions
- Work or School
- Curfew reminders