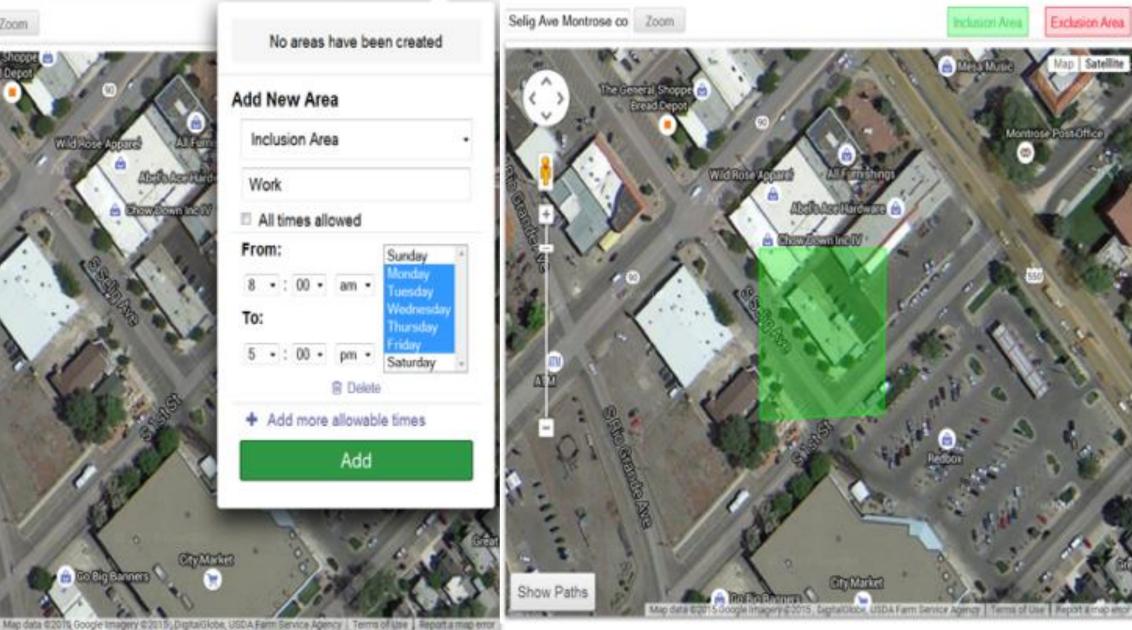

#### **Check-In Locations** Set Up Regions Selig Ave Montrose co Zoom No areas have been created Add New Area Inclusion Area Wild Rose Work Spawsonn as if All times allowed From: Sunday Monday 8 ·: 00 · am · Wodnesda To: 5 ·: 00 · pm · Saturday R Delete Add more allowable times Add Charita

Show Paths

#### Check-In Locations