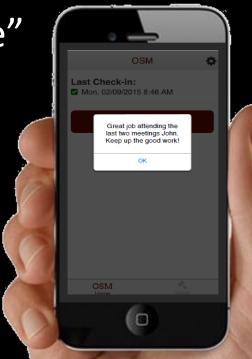

### "snapshot of life"

- Stressors
- Risks & Needs
- Responsive feedback
- Connectivity
- Support in natural community

- Court hearings
- Probation meetings
- Medication use
- Drug tests
- Counseling sessions
- Work or School
- Curfew reminders