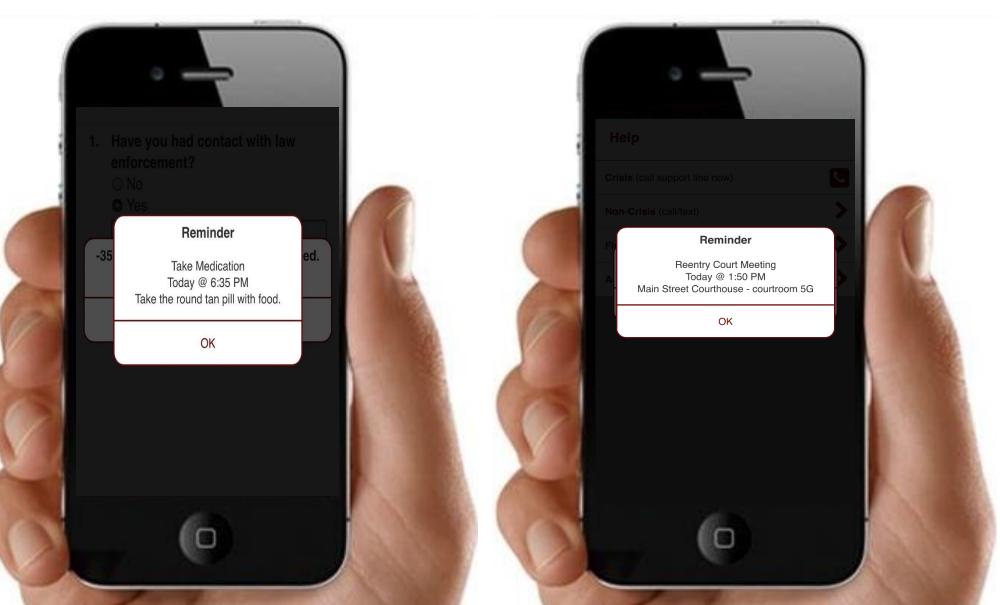

### "snapshot of life"

- Stressors
- Risks & Needs
- Responsive feedback
- Connectivity
- Support in natural community

- Court hearings
- Probation meetings
- Medication use
- Drug tests
- Counseling sessions
- Work or School
- Curfew reminders

#### Questionnaire / Reports

- Customizable questions
- Create templates for offense type
- Replaces:
  - Monthly reports
  - Office visits
  - Phone call reporting
  - Online reporting
- Added value:
  - Homework
  - Preparing for office visit
  - Out of state reporting