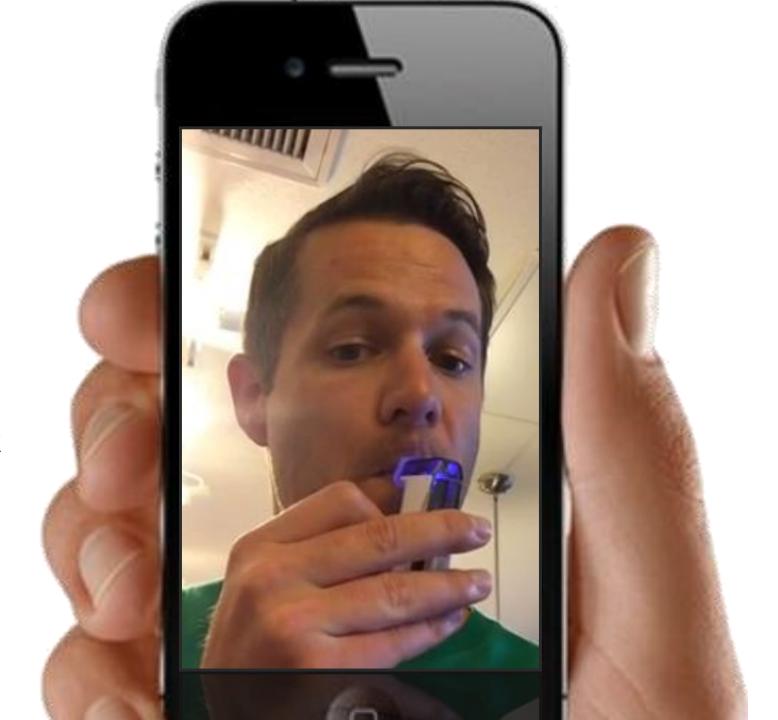

### "snapshot of life"

- Stressors
- Risks & Needs
- Responsive feedback
- Connectivity
- Support in natural community

- Court hearings
- Probation meetings
- Medication use
- Drug tests
- Counseling sessions
- Work or School
- Curfew reminders