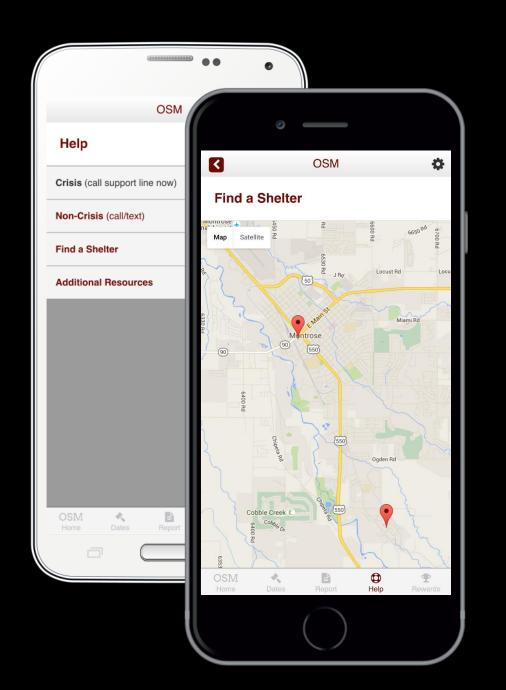

### FOR EXAMPLE...

- A criminal justice smartphone or app that offers a direct link to services, including:
  - \* Alcohol and/or drug counseling
  - \* Housing assistance
  - \* Transportation
  - \* Childcare/parenting classes
  - \* Suicide intervention
  - \* Educational, vocational, and medical resources
  - \* Probation office
  - \* Urinalysis schedule
- This tool could be used to collect data, in order to refine our evidence-based practices — it would also assist participants in maintaining compliance with their supervision