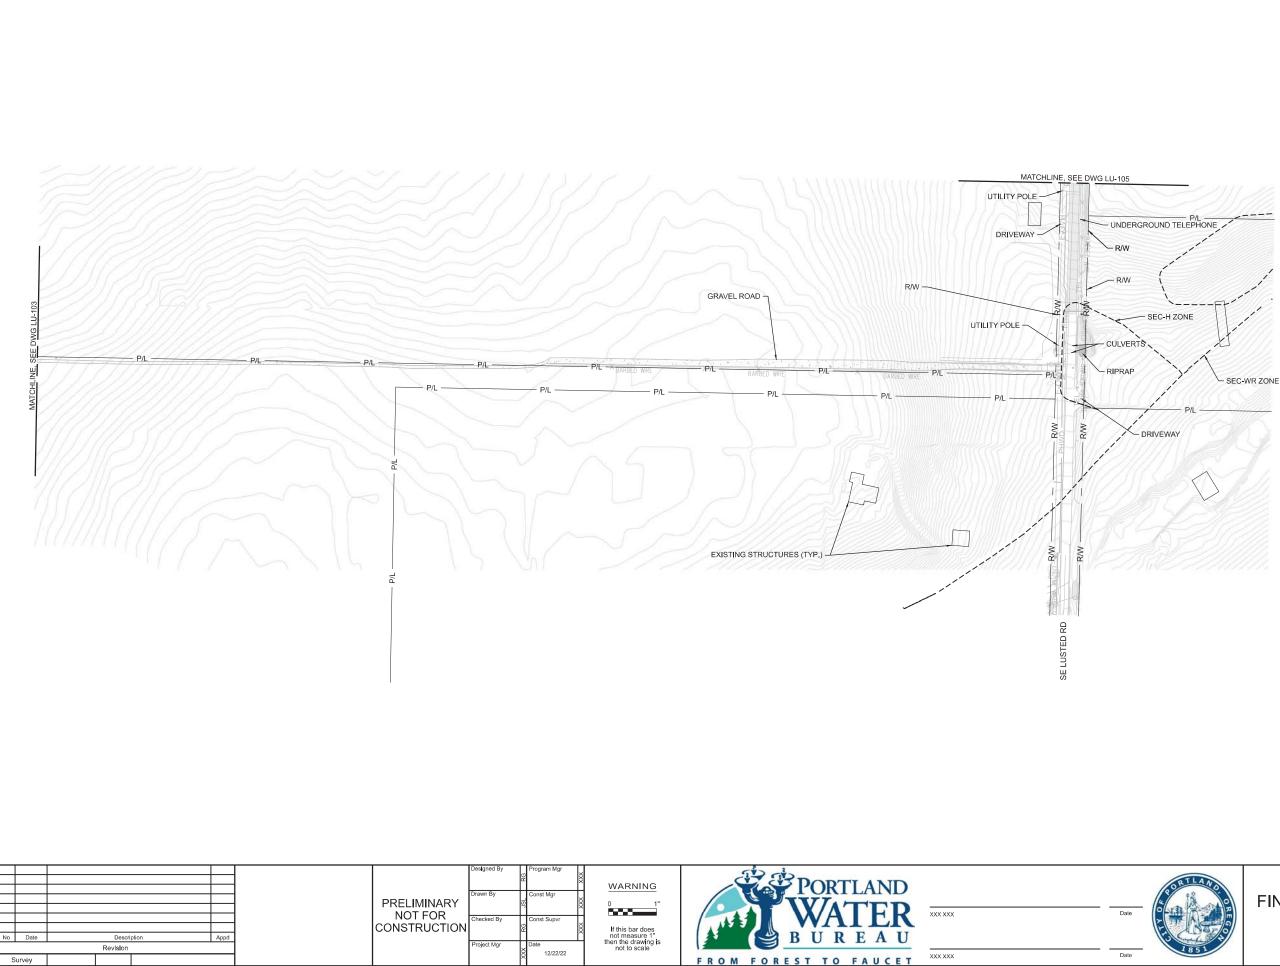

 Bull Run Filtration Pipelines
 SAP Project No W02563

 FINISHED WATER PIPELINE
 3866

 EXISTING CONDITIONS
 Sheet No

 GRID 10, GRID 11
 LU-105

ANA

N02563

AM

Survey