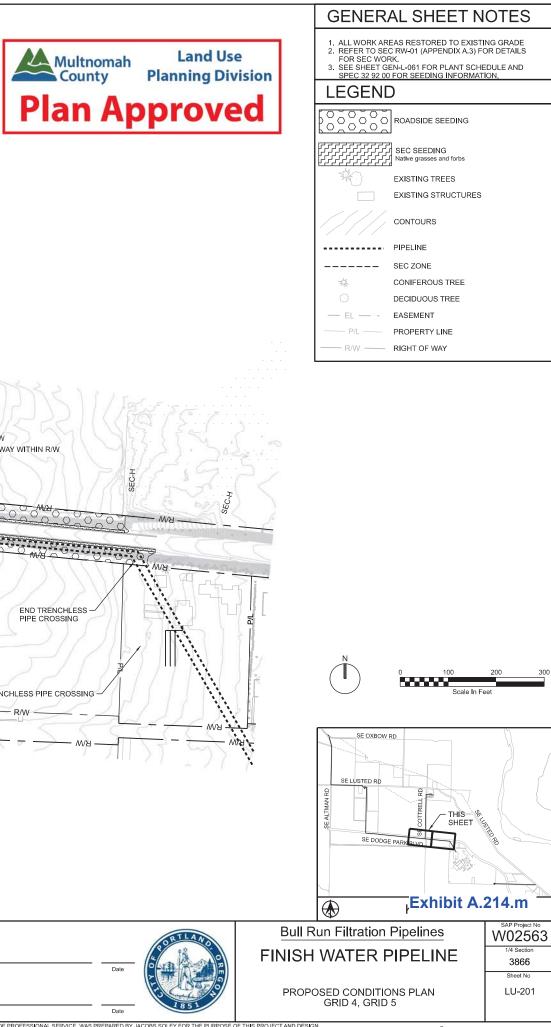

| GENER                                                                                                                                                                                                                              | AL SHEET NOTES              |  |  |  |  |  |  |  |  |
|------------------------------------------------------------------------------------------------------------------------------------------------------------------------------------------------------------------------------------|-----------------------------|--|--|--|--|--|--|--|--|
| <ol> <li>ALL WORK AREAS RESTORED TO EXISTING GRADE</li> <li>SEE SHEET GEN-L-061 FOR PLANT SCHEDULE AND<br/>SPEC 32 92 00 FOR SEEDING INFORMATION.</li> <li>RESTORE EXISTING DRIVEWAYS IMPACTED DURING<br/>CONSTRUCTION.</li> </ol> |                             |  |  |  |  |  |  |  |  |
| LEGEND                                                                                                                                                                                                                             |                             |  |  |  |  |  |  |  |  |
|                                                                                                                                                                                                                                    | ROADSIDE SEEDING            |  |  |  |  |  |  |  |  |
|                                                                                                                                                                                                                                    | AGRICULTURAL SOIL TREATMENT |  |  |  |  |  |  |  |  |
|                                                                                                                                                                                                                                    | GRAVEL ACCESS ROAD          |  |  |  |  |  |  |  |  |
|                                                                                                                                                                                                                                    | EXISTING STRUCTURES         |  |  |  |  |  |  |  |  |
| []]]]                                                                                                                                                                                                                              | CONTOURS                    |  |  |  |  |  |  |  |  |
|                                                                                                                                                                                                                                    | PIPELINE                    |  |  |  |  |  |  |  |  |
|                                                                                                                                                                                                                                    | SEC ZONE                    |  |  |  |  |  |  |  |  |
| 藻                                                                                                                                                                                                                                  | CONIFEROUS TREE             |  |  |  |  |  |  |  |  |
| <del>O</del>                                                                                                                                                                                                                       | DECIDUOUS TREE              |  |  |  |  |  |  |  |  |
| — EL — —                                                                                                                                                                                                                           | EASEMENT                    |  |  |  |  |  |  |  |  |
| — P/L ———                                                                                                                                                                                                                          | PROPERTY LINE               |  |  |  |  |  |  |  |  |
|                                                                                                                                                                                                                                    | RIGHT OF WAY                |  |  |  |  |  |  |  |  |
|                                                                                                                                                                                                                                    | IRRIGATION LINE             |  |  |  |  |  |  |  |  |
| xx                                                                                                                                                                                                                                 | PROPOSED FENCE              |  |  |  |  |  |  |  |  |
| ·                                                                                                                                                                                                                                  |                             |  |  |  |  |  |  |  |  |