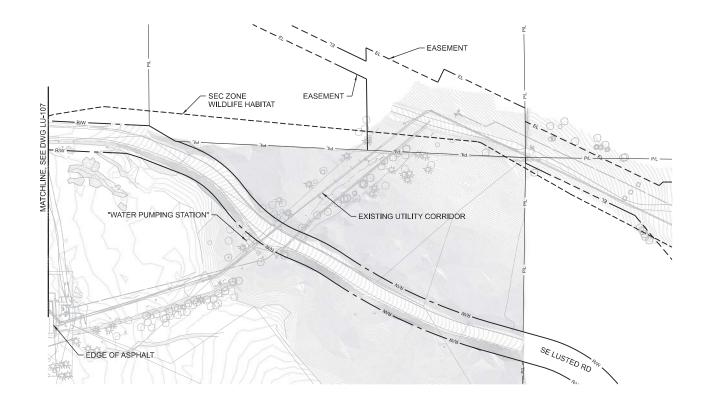

| LEGEND |                     |
|--------|---------------------|
| 茶      | CONIFEROUS TREE     |
| Θ      | DECIDUOUS TREE      |
| 10     | ELECTRICAL VAULT    |
| -0-    | UTILITY POLE        |
| 0      | WATER METER         |
| þ      | SIGN                |
|        | COUNTY LINE         |
| PL     | PROPERTY LINE       |
| R/W    | RIGHT-OF-WAY        |
|        | EXISTING STRUCTURES |

| SEC ZONE<br>CONIFEROUS TREE<br>DECIDUOUS TREE |
|-----------------------------------------------|
|                                               |
| DECIDUOUS TREE                                |
|                                               |
| ELECTRICAL VAULT                              |
| UTILITY POLE                                  |
| WATER METER                                   |
| COUNTY LINE                                   |
| PROPERTY LINE                                 |
| RIGHT-OF-WAY                                  |
| EASEMENT                                      |
| EXISTING STRUCTURES                           |
|                                               |