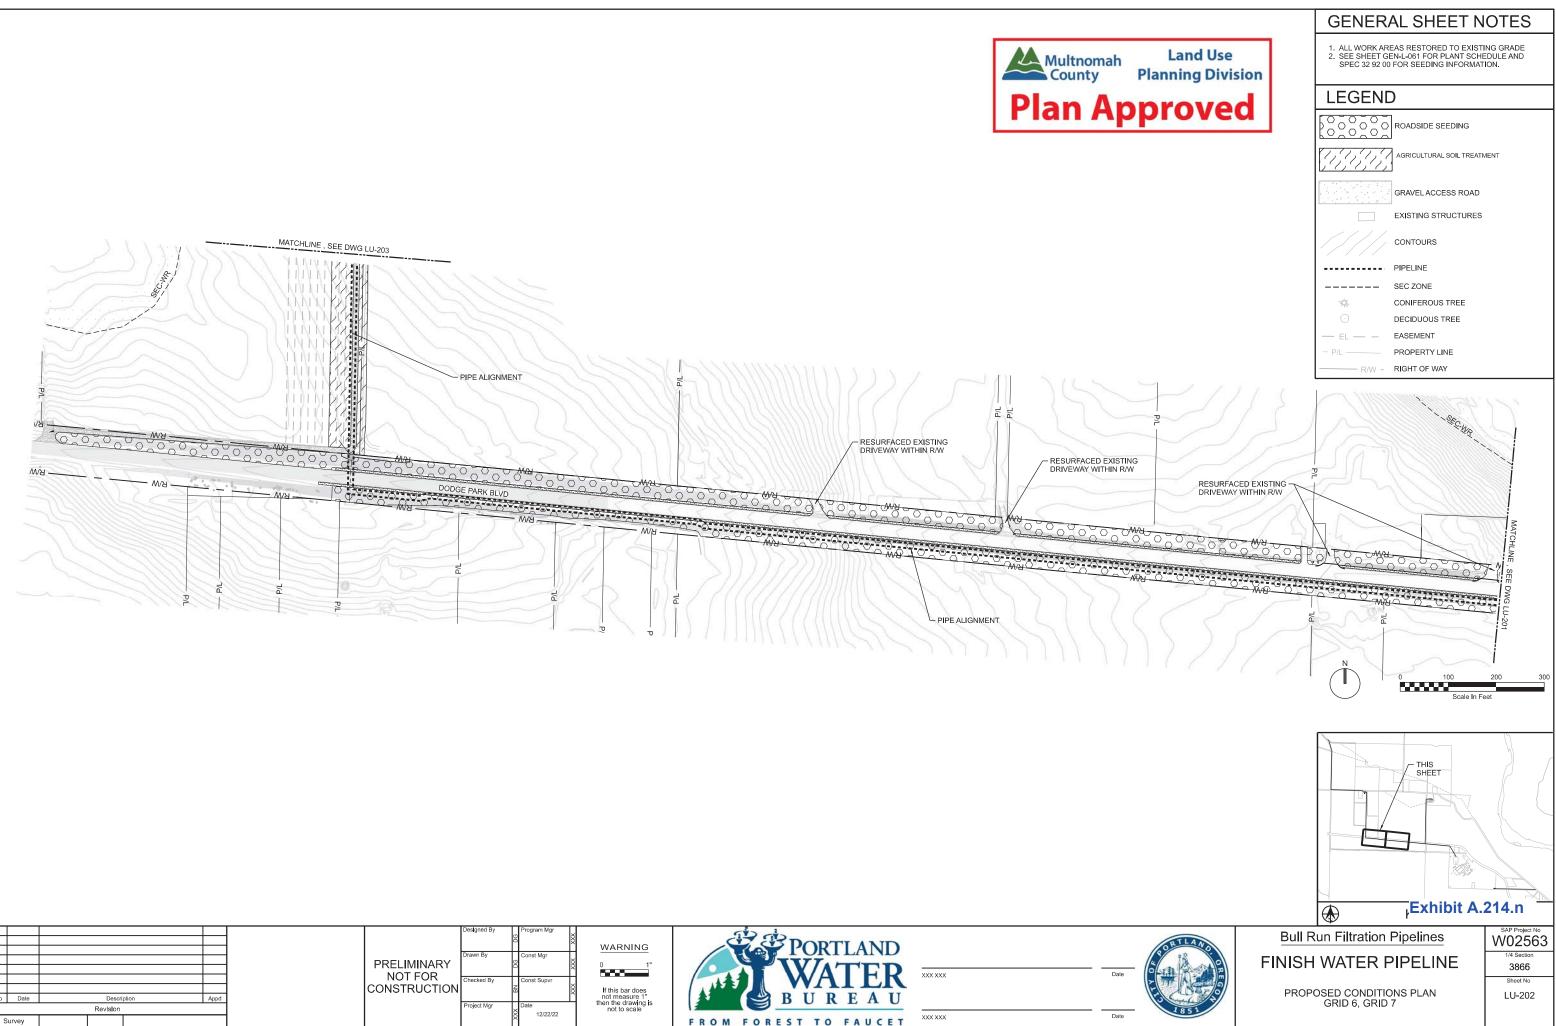

| GENER                                                                                                                                                                                                                              | AL SHEET NOTES              |  |  |  |  |  |  |  |  |
|------------------------------------------------------------------------------------------------------------------------------------------------------------------------------------------------------------------------------------|-----------------------------|--|--|--|--|--|--|--|--|
| <ol> <li>ALL WORK AREAS RESTORED TO EXISTING GRADE</li> <li>SEE SHEET GEN-L-061 FOR PLANT SCHEDULE AND<br/>SPEC 32 92 00 FOR SEEDING INFORMATION.</li> <li>RESTORE EXISTING DRIVEWAYS IMPACTED DURING<br/>CONSTRUCTION.</li> </ol> |                             |  |  |  |  |  |  |  |  |
| LEGEND                                                                                                                                                                                                                             |                             |  |  |  |  |  |  |  |  |
|                                                                                                                                                                                                                                    | ROADSIDE SEEDING            |  |  |  |  |  |  |  |  |
|                                                                                                                                                                                                                                    | AGRICULTURAL SOIL TREATMENT |  |  |  |  |  |  |  |  |
|                                                                                                                                                                                                                                    | GRAVEL ACCESS ROAD          |  |  |  |  |  |  |  |  |
|                                                                                                                                                                                                                                    | EXISTING STRUCTURES         |  |  |  |  |  |  |  |  |
| []]]]                                                                                                                                                                                                                              | CONTOURS                    |  |  |  |  |  |  |  |  |
|                                                                                                                                                                                                                                    | PIPELINE                    |  |  |  |  |  |  |  |  |
|                                                                                                                                                                                                                                    | SEC ZONE                    |  |  |  |  |  |  |  |  |
| 藻                                                                                                                                                                                                                                  | CONIFEROUS TREE             |  |  |  |  |  |  |  |  |
| <del>O</del>                                                                                                                                                                                                                       | DECIDUOUS TREE              |  |  |  |  |  |  |  |  |
| — EL — —                                                                                                                                                                                                                           | EASEMENT                    |  |  |  |  |  |  |  |  |
| — P/L ———                                                                                                                                                                                                                          | PROPERTY LINE               |  |  |  |  |  |  |  |  |
|                                                                                                                                                                                                                                    | RIGHT OF WAY                |  |  |  |  |  |  |  |  |
|                                                                                                                                                                                                                                    | IRRIGATION LINE             |  |  |  |  |  |  |  |  |
| xx                                                                                                                                                                                                                                 | PROPOSED FENCE              |  |  |  |  |  |  |  |  |
| ·                                                                                                                                                                                                                                  |                             |  |  |  |  |  |  |  |  |