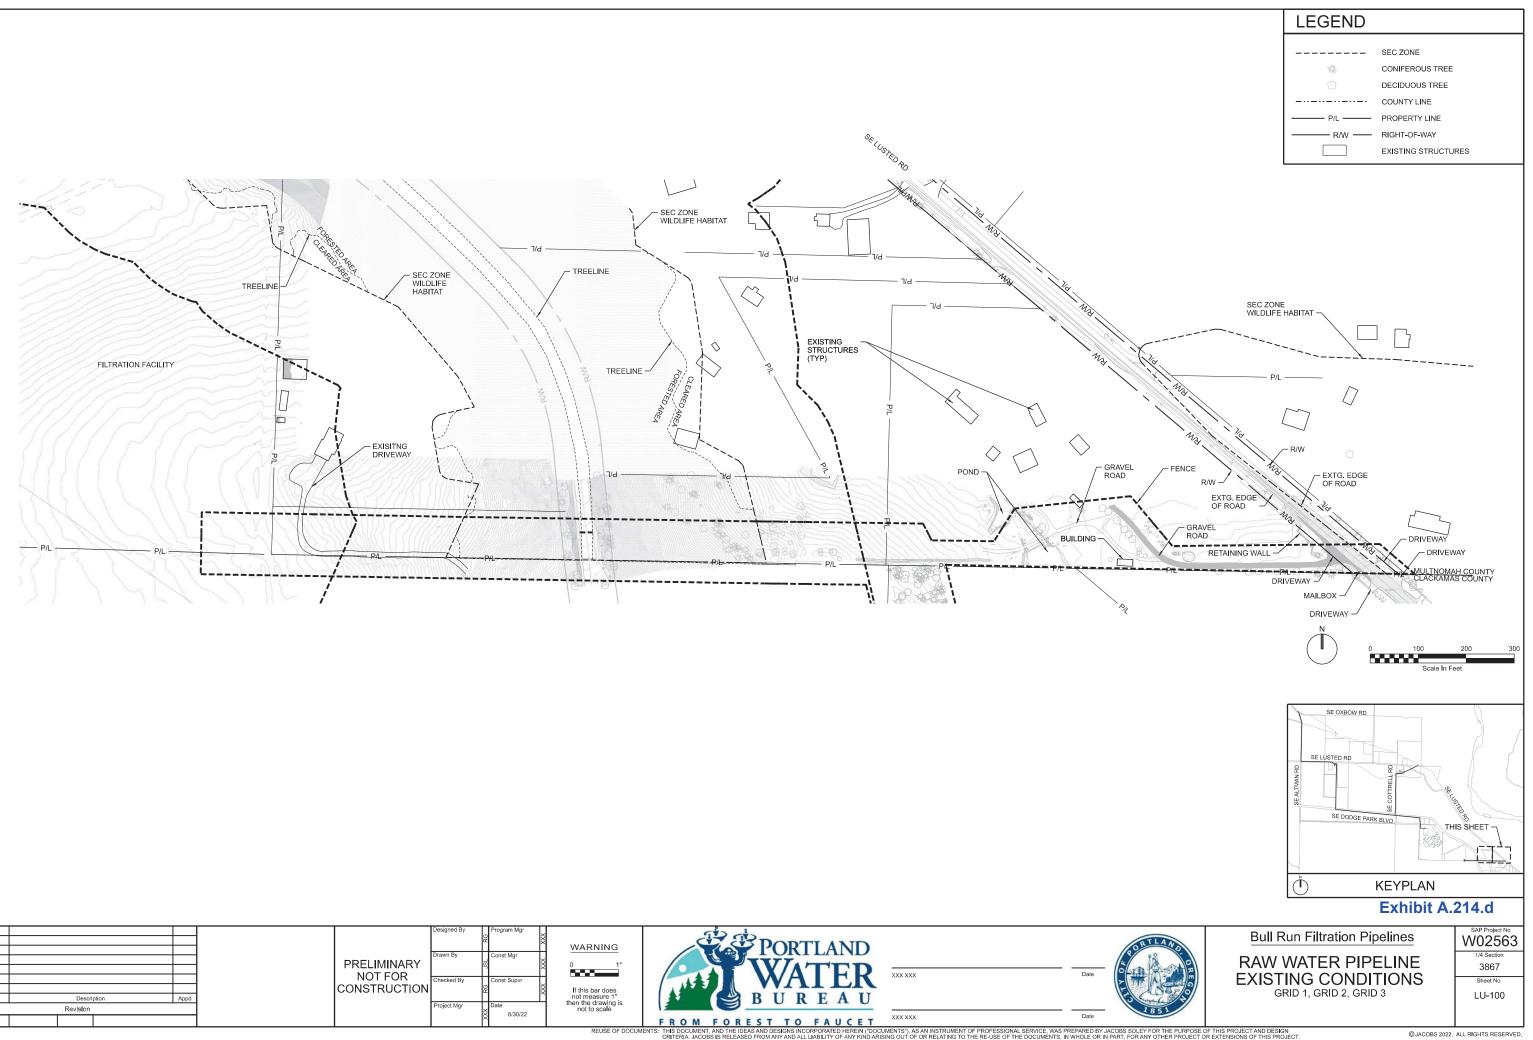

V02563 LU-100.dar

M

MA V02563

AM

THIS DOCUMENT, AND THE IDEAS AND DESIGNS INCORPORATED HEREIN ("DUC CRITERIA, JACOBS IS RELEASED FROM ANY AND ALL LIABILITY OF ANY KIND A

ANR D4Dchtr

V02563

A

 Bull Run Filtration Pipelines
 SAP Project No

 FINISHED WATER PIPELINE
 W02563

 1/4 Section
 3866

 Sheet No
 LU-104

 GRID 8, GRID 9
 UU-104

DOCUMENTS"), AS AN INSTRUMENT OF PROFESSIONAL SERVICE, WAS PREPARED BY JACOBS SOLEY FOR THE PURPOSE OF THIS PROJECT AND DESIGN JARISING OUT OF OR RELATING TO THE RE-USE OF THE DOCUMENTS, IN WHOLE OR IN PART, FOR ANY OTHER PROJECT OR EXTENSIONS OF THIS PROJECT