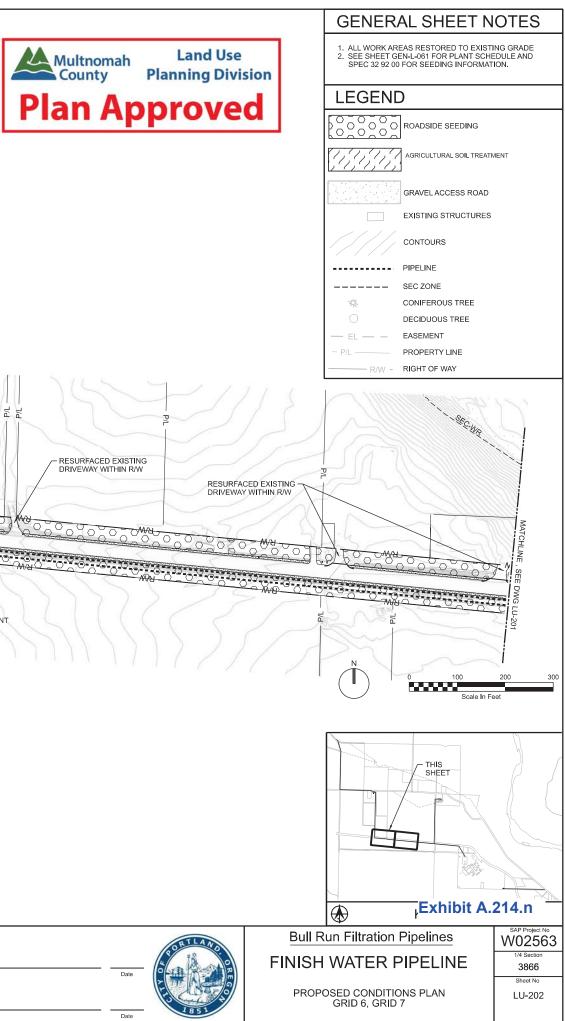

| GENER                                                                                                                                                                                                                              | AL SHEET NOTES              |  |  |  |  |  |  |  |  |
|------------------------------------------------------------------------------------------------------------------------------------------------------------------------------------------------------------------------------------|-----------------------------|--|--|--|--|--|--|--|--|
| <ol> <li>ALL WORK AREAS RESTORED TO EXISTING GRADE</li> <li>SEE SHEET GEN-L-061 FOR PLANT SCHEDULE AND<br/>SPEC 32 92 00 FOR SEEDING INFORMATION.</li> <li>RESTORE EXISTING DRIVEWAYS IMPACTED DURING<br/>CONSTRUCTION.</li> </ol> |                             |  |  |  |  |  |  |  |  |
| LEGEND                                                                                                                                                                                                                             |                             |  |  |  |  |  |  |  |  |
|                                                                                                                                                                                                                                    | ROADSIDE SEEDING            |  |  |  |  |  |  |  |  |
|                                                                                                                                                                                                                                    | AGRICULTURAL SOIL TREATMENT |  |  |  |  |  |  |  |  |
|                                                                                                                                                                                                                                    | GRAVEL ACCESS ROAD          |  |  |  |  |  |  |  |  |
|                                                                                                                                                                                                                                    | EXISTING STRUCTURES         |  |  |  |  |  |  |  |  |
| []]]]                                                                                                                                                                                                                              | CONTOURS                    |  |  |  |  |  |  |  |  |
|                                                                                                                                                                                                                                    | PIPELINE                    |  |  |  |  |  |  |  |  |
|                                                                                                                                                                                                                                    | SEC ZONE                    |  |  |  |  |  |  |  |  |
| 藻                                                                                                                                                                                                                                  | CONIFEROUS TREE             |  |  |  |  |  |  |  |  |
| <del>O</del>                                                                                                                                                                                                                       | DECIDUOUS TREE              |  |  |  |  |  |  |  |  |
| — EL — —                                                                                                                                                                                                                           | EASEMENT                    |  |  |  |  |  |  |  |  |
| — P/L ———                                                                                                                                                                                                                          | PROPERTY LINE               |  |  |  |  |  |  |  |  |
|                                                                                                                                                                                                                                    | RIGHT OF WAY                |  |  |  |  |  |  |  |  |
|                                                                                                                                                                                                                                    | IRRIGATION LINE             |  |  |  |  |  |  |  |  |
| xx                                                                                                                                                                                                                                 | PROPOSED FENCE              |  |  |  |  |  |  |  |  |
| ·                                                                                                                                                                                                                                  |                             |  |  |  |  |  |  |  |  |