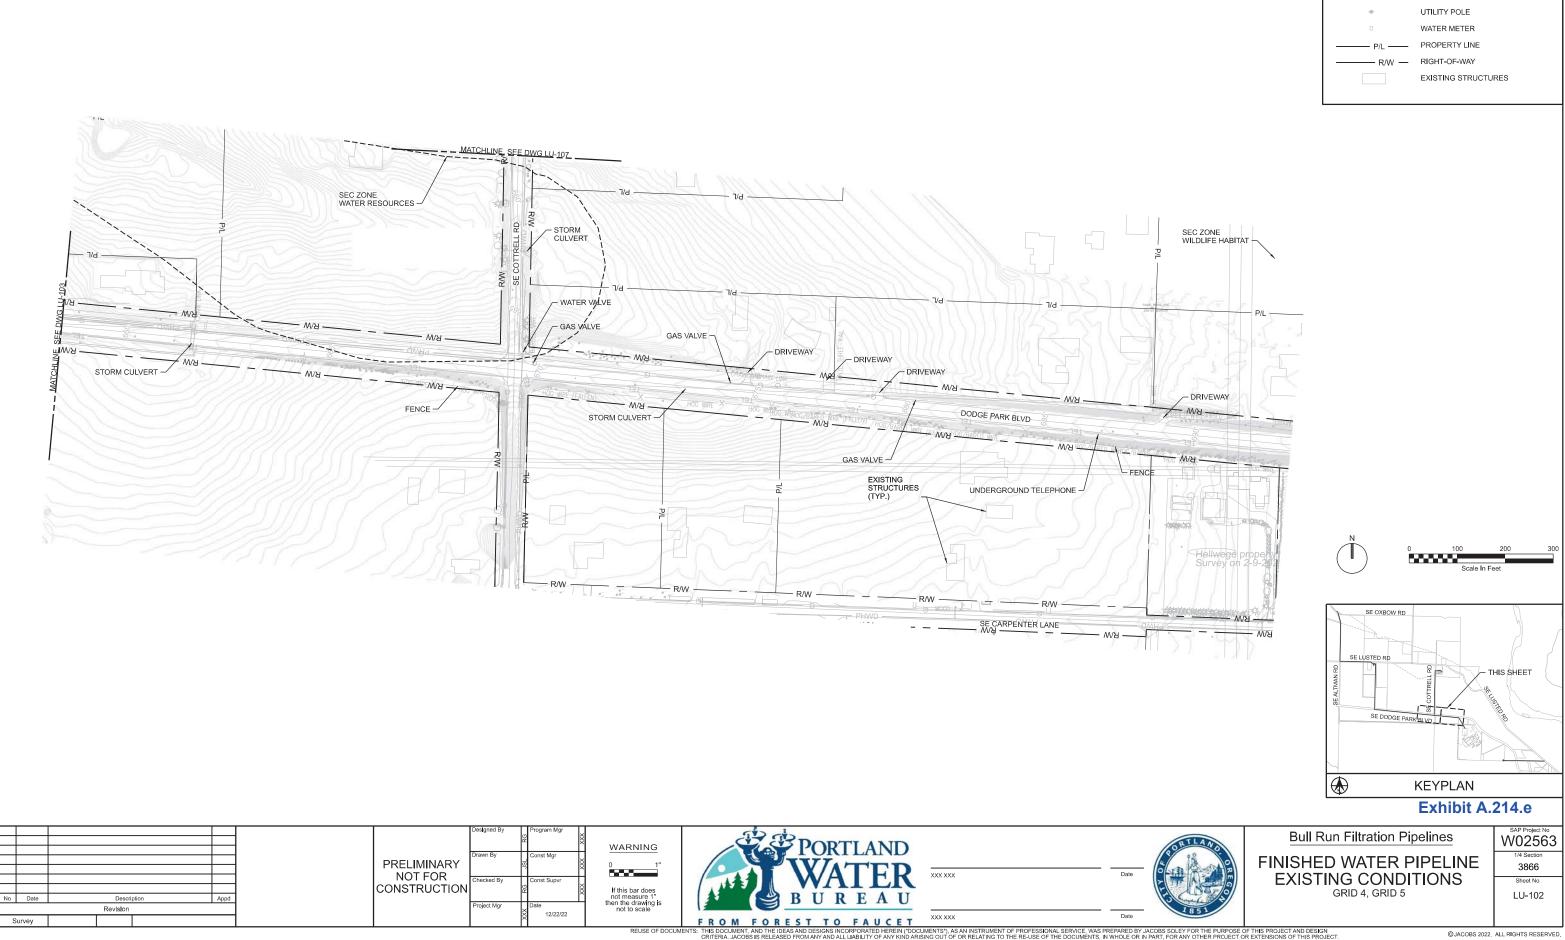

 Bull Run Filtration Pipelines
 SAP Project No

 FINISHED WATER PIPELINE
 W02563

 1/4 Section
 3866

 Sheet No
 LU-104

 GRID 8, GRID 9
 UU-104

DOCUMENTS"), AS AN INSTRUMENT OF PROFESSIONAL SERVICE, WAS PREPARED BY JACOBS SOLEY FOR THE PURPOSE OF THIS PROJECT AND DESIGN JARISING OUT OF OR RELATING TO THE RE-USE OF THE DOCUMENTS, IN WHOLE OR IN PART, FOR ANY OTHER PROJECT OR EXTENSIONS OF THIS PROJECT