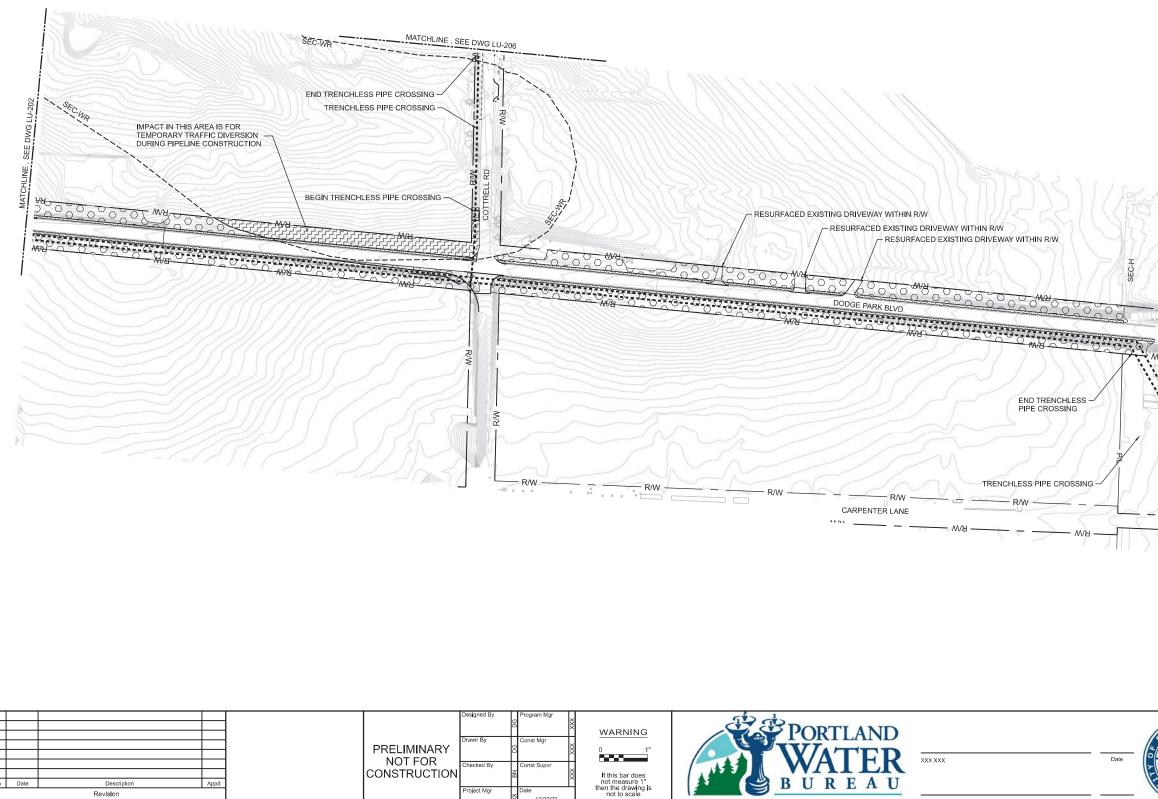

| GENER                                                                                                                                                                                                                              | AL SHEET NOTES              |  |  |  |  |  |  |  |  |
|------------------------------------------------------------------------------------------------------------------------------------------------------------------------------------------------------------------------------------|-----------------------------|--|--|--|--|--|--|--|--|
| <ol> <li>ALL WORK AREAS RESTORED TO EXISTING GRADE</li> <li>SEE SHEET GEN-L-061 FOR PLANT SCHEDULE AND<br/>SPEC 32 92 00 FOR SEEDING INFORMATION.</li> <li>RESTORE EXISTING DRIVEWAYS IMPACTED DURING<br/>CONSTRUCTION.</li> </ol> |                             |  |  |  |  |  |  |  |  |
| LEGEND                                                                                                                                                                                                                             |                             |  |  |  |  |  |  |  |  |
|                                                                                                                                                                                                                                    | ROADSIDE SEEDING            |  |  |  |  |  |  |  |  |
|                                                                                                                                                                                                                                    | AGRICULTURAL SOIL TREATMENT |  |  |  |  |  |  |  |  |
|                                                                                                                                                                                                                                    | GRAVEL ACCESS ROAD          |  |  |  |  |  |  |  |  |
|                                                                                                                                                                                                                                    | EXISTING STRUCTURES         |  |  |  |  |  |  |  |  |
| []]]]                                                                                                                                                                                                                              | CONTOURS                    |  |  |  |  |  |  |  |  |
|                                                                                                                                                                                                                                    | PIPELINE                    |  |  |  |  |  |  |  |  |
|                                                                                                                                                                                                                                    | SEC ZONE                    |  |  |  |  |  |  |  |  |
| 藻                                                                                                                                                                                                                                  | CONIFEROUS TREE             |  |  |  |  |  |  |  |  |
| <del>O</del>                                                                                                                                                                                                                       | DECIDUOUS TREE              |  |  |  |  |  |  |  |  |
| — EL — —                                                                                                                                                                                                                           | EASEMENT                    |  |  |  |  |  |  |  |  |
| — P/L ———                                                                                                                                                                                                                          | PROPERTY LINE               |  |  |  |  |  |  |  |  |
|                                                                                                                                                                                                                                    | RIGHT OF WAY                |  |  |  |  |  |  |  |  |
|                                                                                                                                                                                                                                    | IRRIGATION LINE             |  |  |  |  |  |  |  |  |
| xx                                                                                                                                                                                                                                 | PROPOSED FENCE              |  |  |  |  |  |  |  |  |
| ·                                                                                                                                                                                                                                  |                             |  |  |  |  |  |  |  |  |