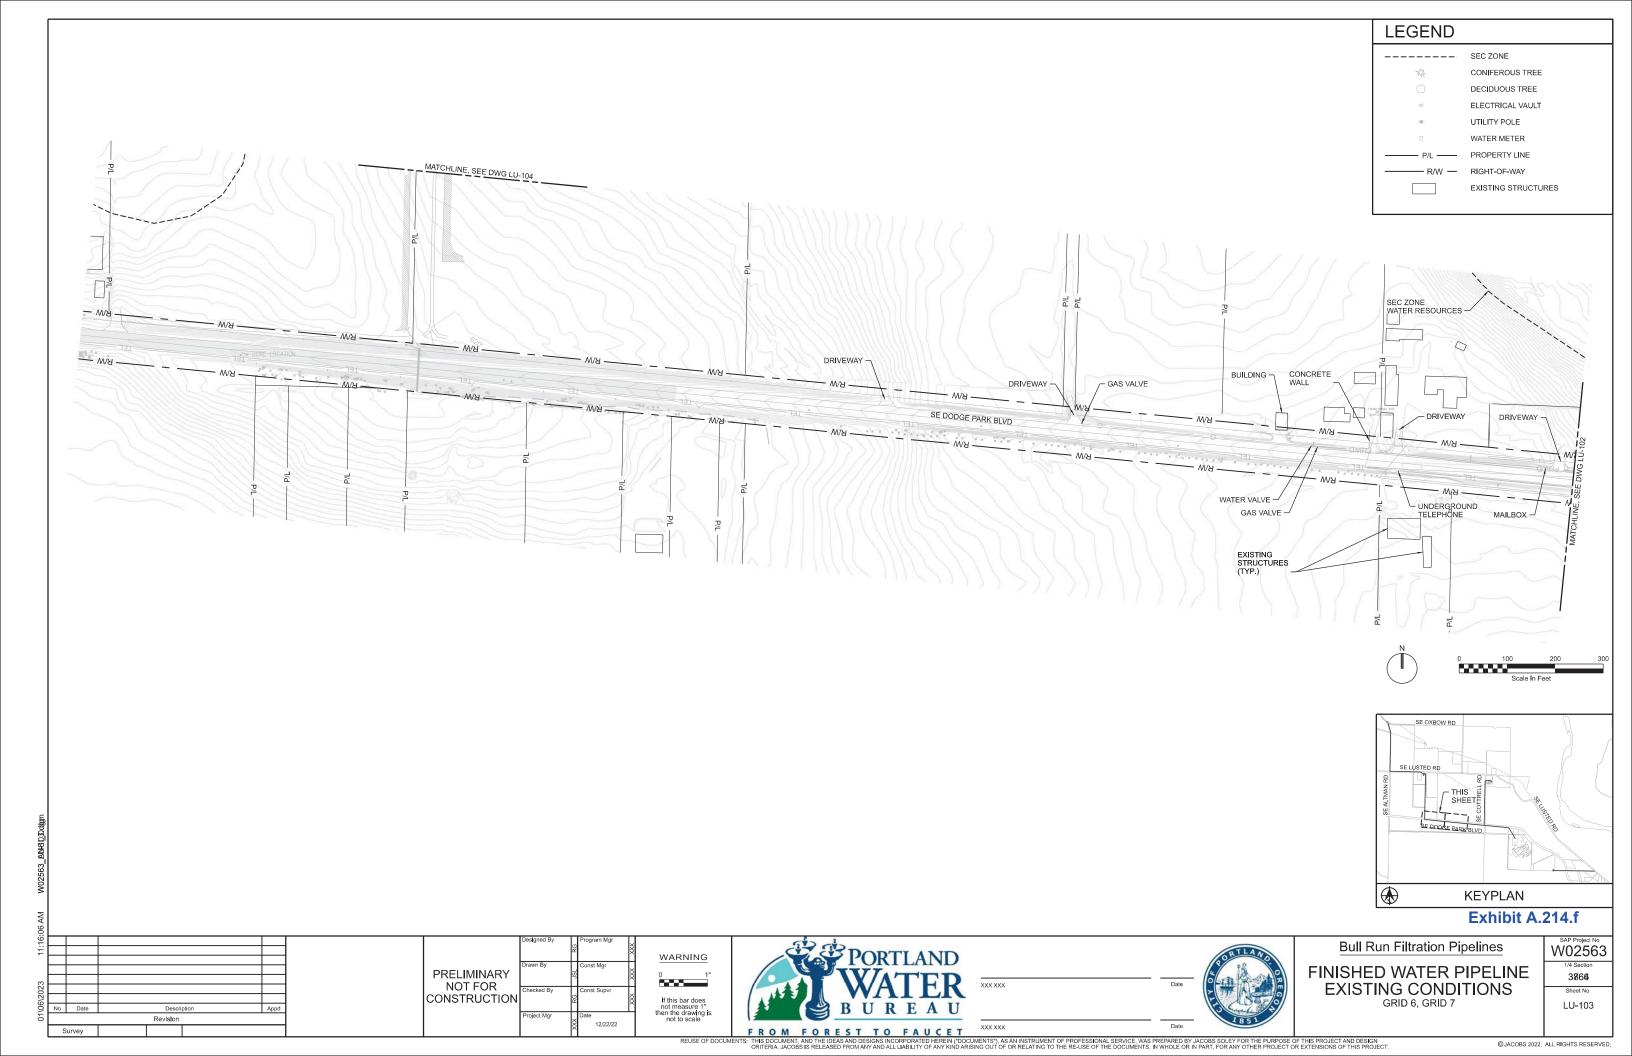

CONSTRUCTION |             | 22                                    | If this bar does                      |                               |      |
| ž.       | No Date | Des     | cription | Appd |   |              |             |                                       | not measure 1"<br>then the drawing is | BUREAU                        |      |
| ő        |         | Revisio | n        |      |   |              | Project Mgr | Date<br>6/30/22                       | not to scale                          |                               |      |
| 1        | Survey  |         |          |      | 1 |              |             | ≈ 0/30/22                             |                                       | FROM FOREST TO FAUCET XXX XXX | Date |

V02563 LU-100.dar

M



MA V02563

AM







THIS DOCUMENT, AND THE IDEAS AND DESIGNS INCORPORATED HEREIN ("DUC CRITERIA, JACOBS IS RELEASED FROM ANY AND ALL LIABILITY OF ANY KIND A

ANR D4Dchtr

V02563

A







 Bull Run Filtration Pipelines
 SAP Project No

 FINISHED WATER PIPELINE
 W02563

 1/4 Section
 3866

 Sheet No
 LU-104

 GRID 8, GRID 9
 UU-104

DOCUMENTS"), AS AN INSTRUMENT OF PROFESSIONAL SERVICE, WAS PREPARED BY JACOBS SOLEY FOR THE PURPOSE OF THIS PROJECT AND DESIGN JARISING OUT OF OR RELATING TO THE RE-USE OF THE DOCUMENTS, IN WHOLE OR IN PART, FOR ANY OTHER PROJECT OR EXTENSIONS OF THIS PROJECT



|    |        |          |       |      |              | Designed By | Program Mgr |                                                                           | 5 d                   |         |      |
|----|--------|--