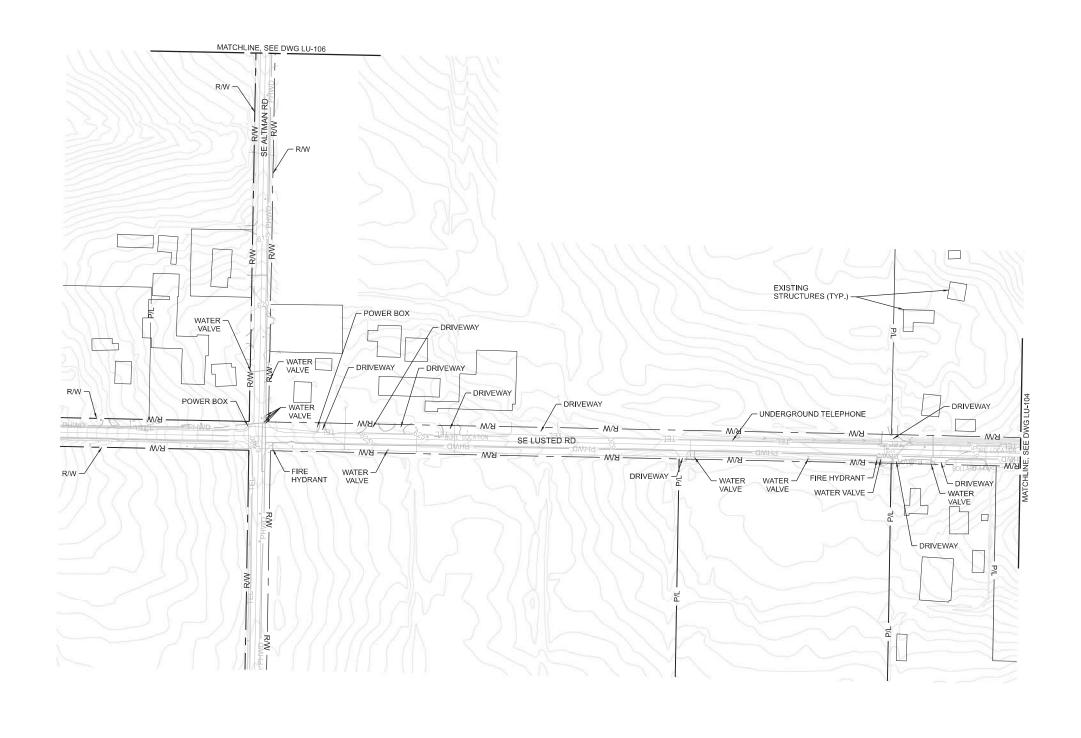

 Bull Run Filtration Pipelines
 SAP Project No

 FINISHED WATER PIPELINE
 W02563

 1/4 Section
 3866

 Sheet No
 LU-104

 GRID 8, GRID 9
 UU-104

DOCUMENTS"), AS AN INSTRUMENT OF PROFESSIONAL SERVICE, WAS PREPARED BY JACOBS SOLEY FOR THE PURPOSE OF THIS PROJECT AND DESIGN JARISING OUT OF OR RELATING TO THE RE-USE OF THE DOCUMENTS, IN WHOLE OR IN PART, FOR ANY OTHER PROJECT OR EXTENSIONS OF THIS PROJECT