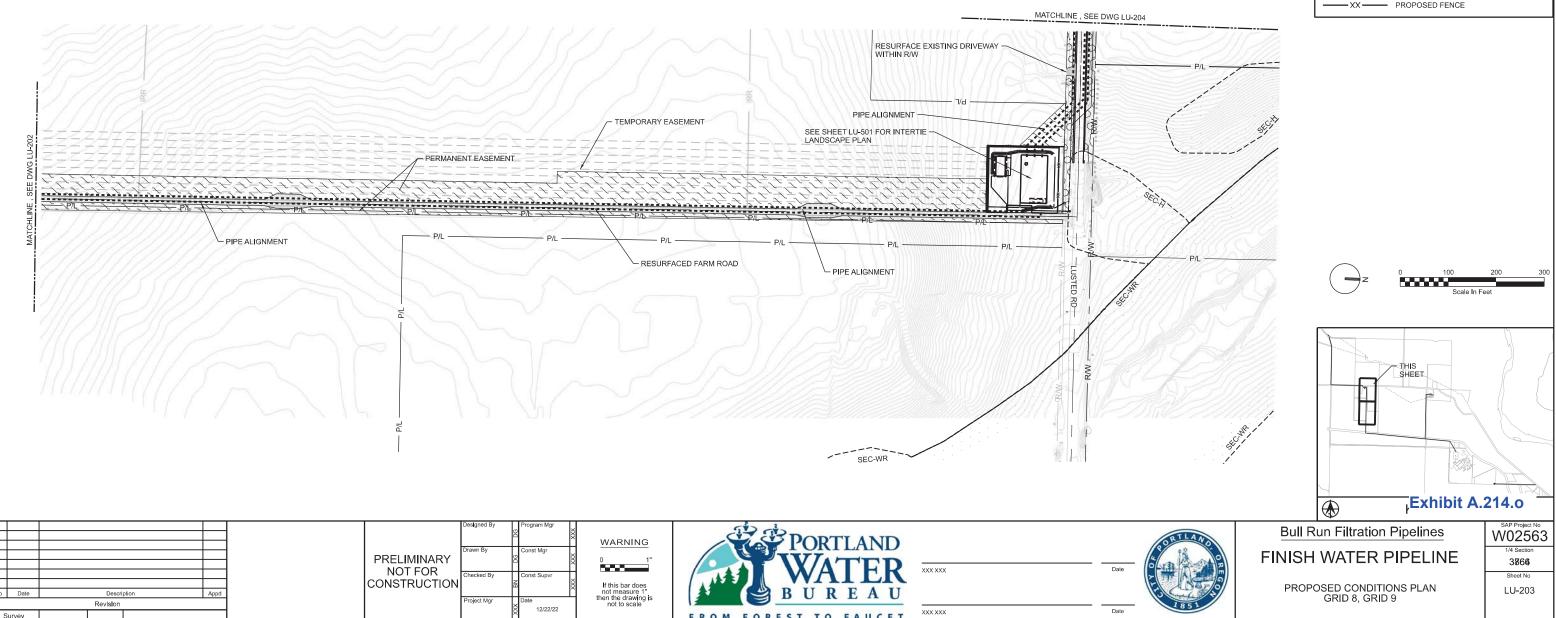

 Bull Run Filtration Pipelines
 SAP Project No

 FINISHED WATER PIPELINE
 W02563

 1/4 Section
 3866

 Sheet No
 LU-104

 GRID 8, GRID 9
 UU-104

DOCUMENTS"), AS AN INSTRUMENT OF PROFESSIONAL SERVICE, WAS PREPARED BY JACOBS SOLEY FOR THE PURPOSE OF THIS PROJECT AND DESIGN JARISING OUT OF OR RELATING TO THE RE-USE OF THE DOCUMENTS, IN WHOLE OR IN PART, FOR ANY OTHER PROJECT OR EXTENSIONS OF THIS PROJECT