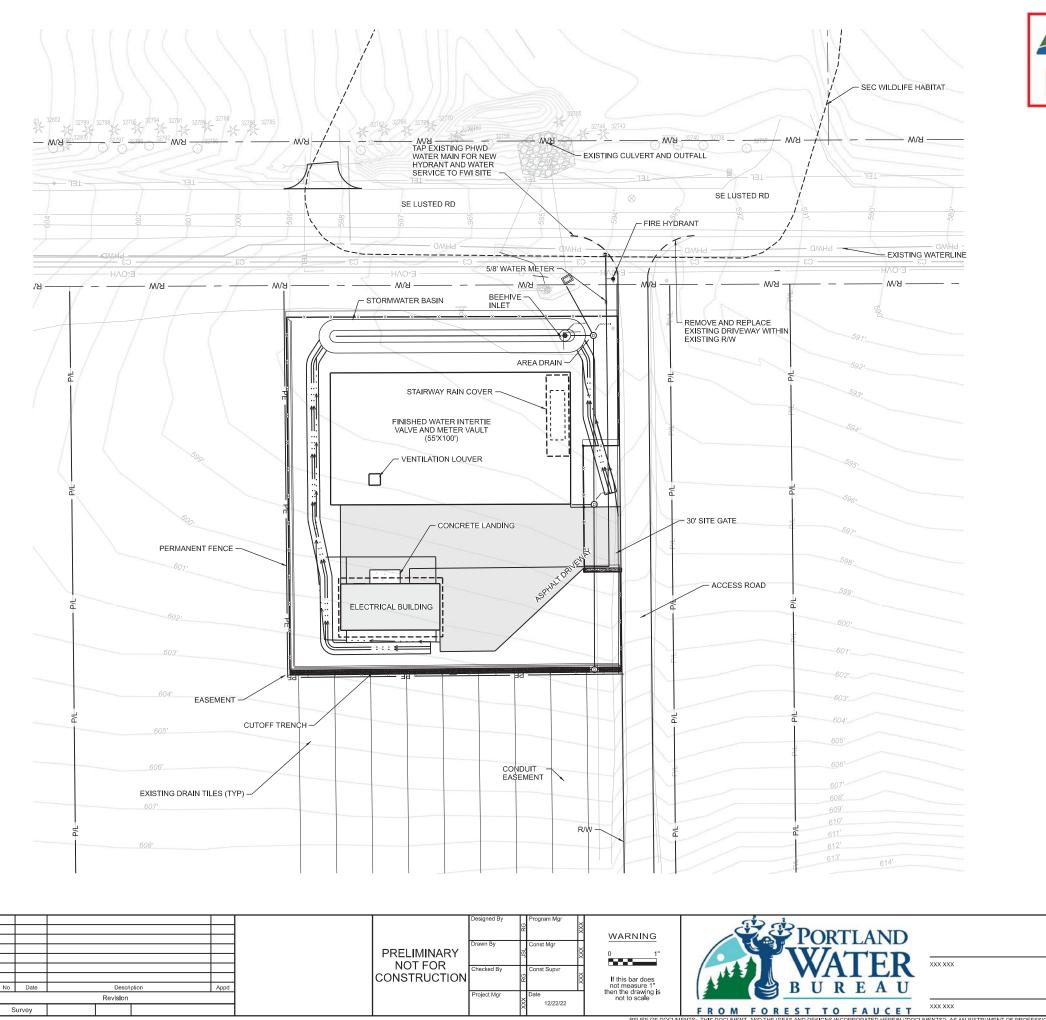

## **GENERAL SHEET NOTES**

SEE ARCHITECTURAL SHEETS FOR INTERTIE VAULT 1.

DETAILS SEE LANDSCAPE SHEETS FOR PLANTED YARD AREAS 2.

### $\triangle$ CONSTRUCTION NOTES

1. SHEET KEYNOTES APPLY TO SPECIFIC DRAWING ELEMENTS ON THE SHEET THEY ARE LOCATED.

### LEGEND

|             | ACP FULL DEPTH RECONSTRUCTION<br>MATCH COUNTY STANDARD SECTION<br>OR MATCH EXISTING, WHICHEVER IS<br>GREATER |
|-------------|--------------------------------------------------------------------------------------------------------------|
|             | GRAVEL                                                                                                       |
| bo o o V    | CONCRETE                                                                                                     |
|             | STORM DRAINAGE CULVERT                                                                                       |
|             | SEC ZONE                                                                                                     |
| 茶           | CONIFEROUS TREE                                                                                              |
| $\odot$     | DECIDUOUS TREE                                                                                               |
|             | COUNTY LINE                                                                                                  |
| ——— P/L ——— | PROPERTY LINE                                                                                                |
| R/W         | RIGHT-OF-WAY                                                                                                 |
| EL          | EXISTING EASEMENT                                                                                            |
| PE          | PROPOSED EASEMENT                                                                                            |
| TCE         | TEMP CONSTRUCTION EASEMENT                                                                                   |
| >···        | DITCH                                                                                                        |

SAP Project No W02563 **Bull Run Filtration Pipelines** /4 Sect FINISHED WATER INTERTIE 3866 Sheet No SITE PLAN LU-500

KENNETH M. ACKERMAN, PRINCIPAL ENGINEER, PE #19424

Date

REUSE OF DOCUMENTS: THIS DOCUMENT, AND THE IDEAS AND DESIGNS INCORPORATED HEREIN ("DOCUMENTS"), AS AN INSTRUMENT OF PROFESSIONAL SERVICE, WAS PREPARED BY JACOBS SOLEY FOR THE PURPOSE OF THIS PROJECT AND DESIGN CRITERIA. JACOBS IS RELEASED FROM ANY AND ALL LIABILITY OF ANY KIND ARISING OUT OF OR RELATING TO THE RE-USE OF THE DOCUMENTS, IN WHOLE OR IN PART, FOR ANY OTHER PROJECT OR EXTENSIONS OF THIS PROJECT.