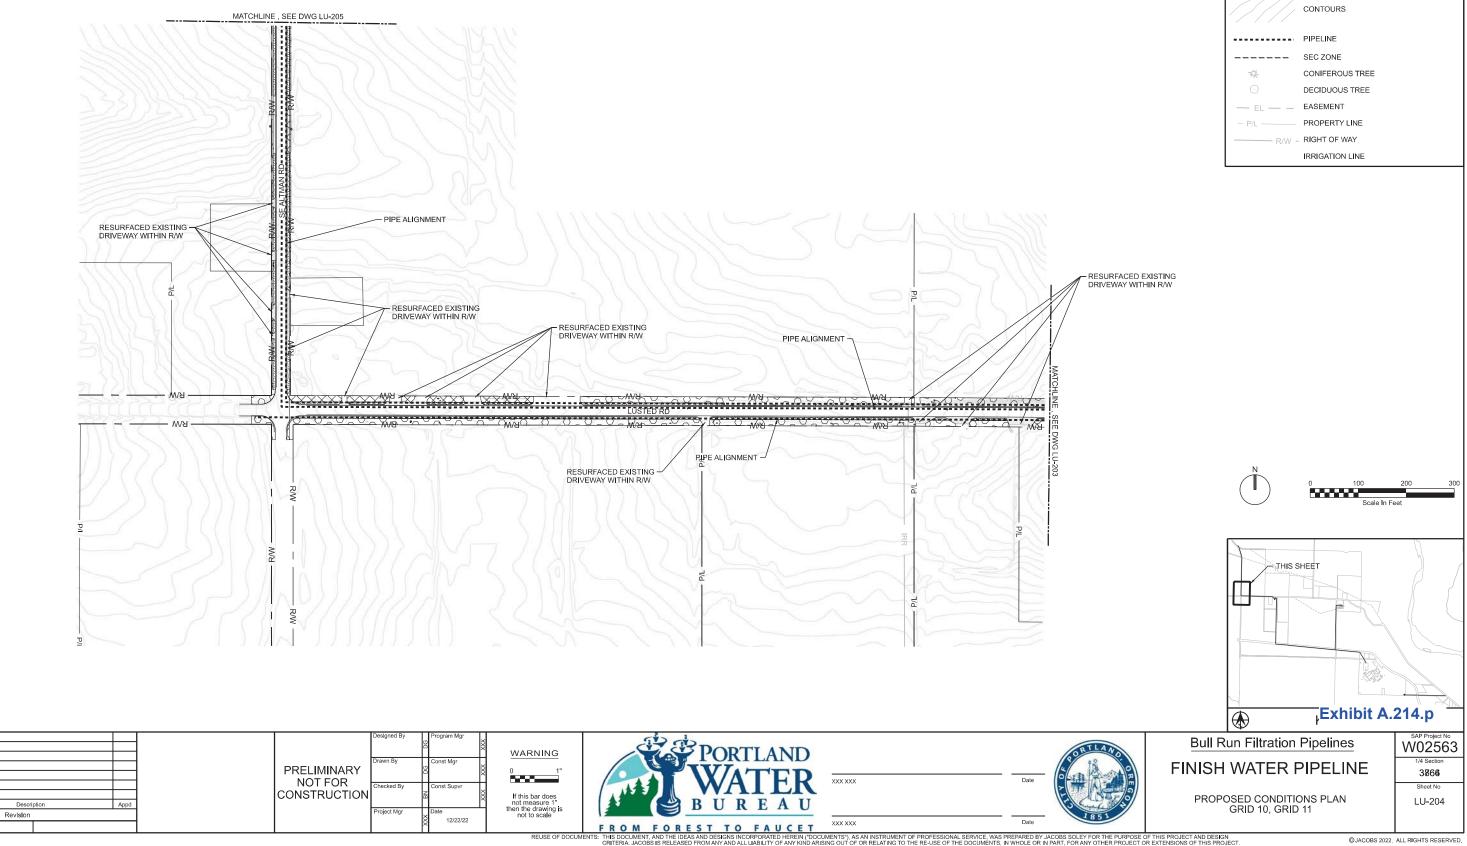

 Bull Run Filtration Pipelines
 SAP Project No W02563

 FINISHED WATER PIPELINE
 3866

 EXISTING CONDITIONS
 Sheet No

 GRID 10, GRID 11
 LU-105

ANA

N02563

AM

Survey