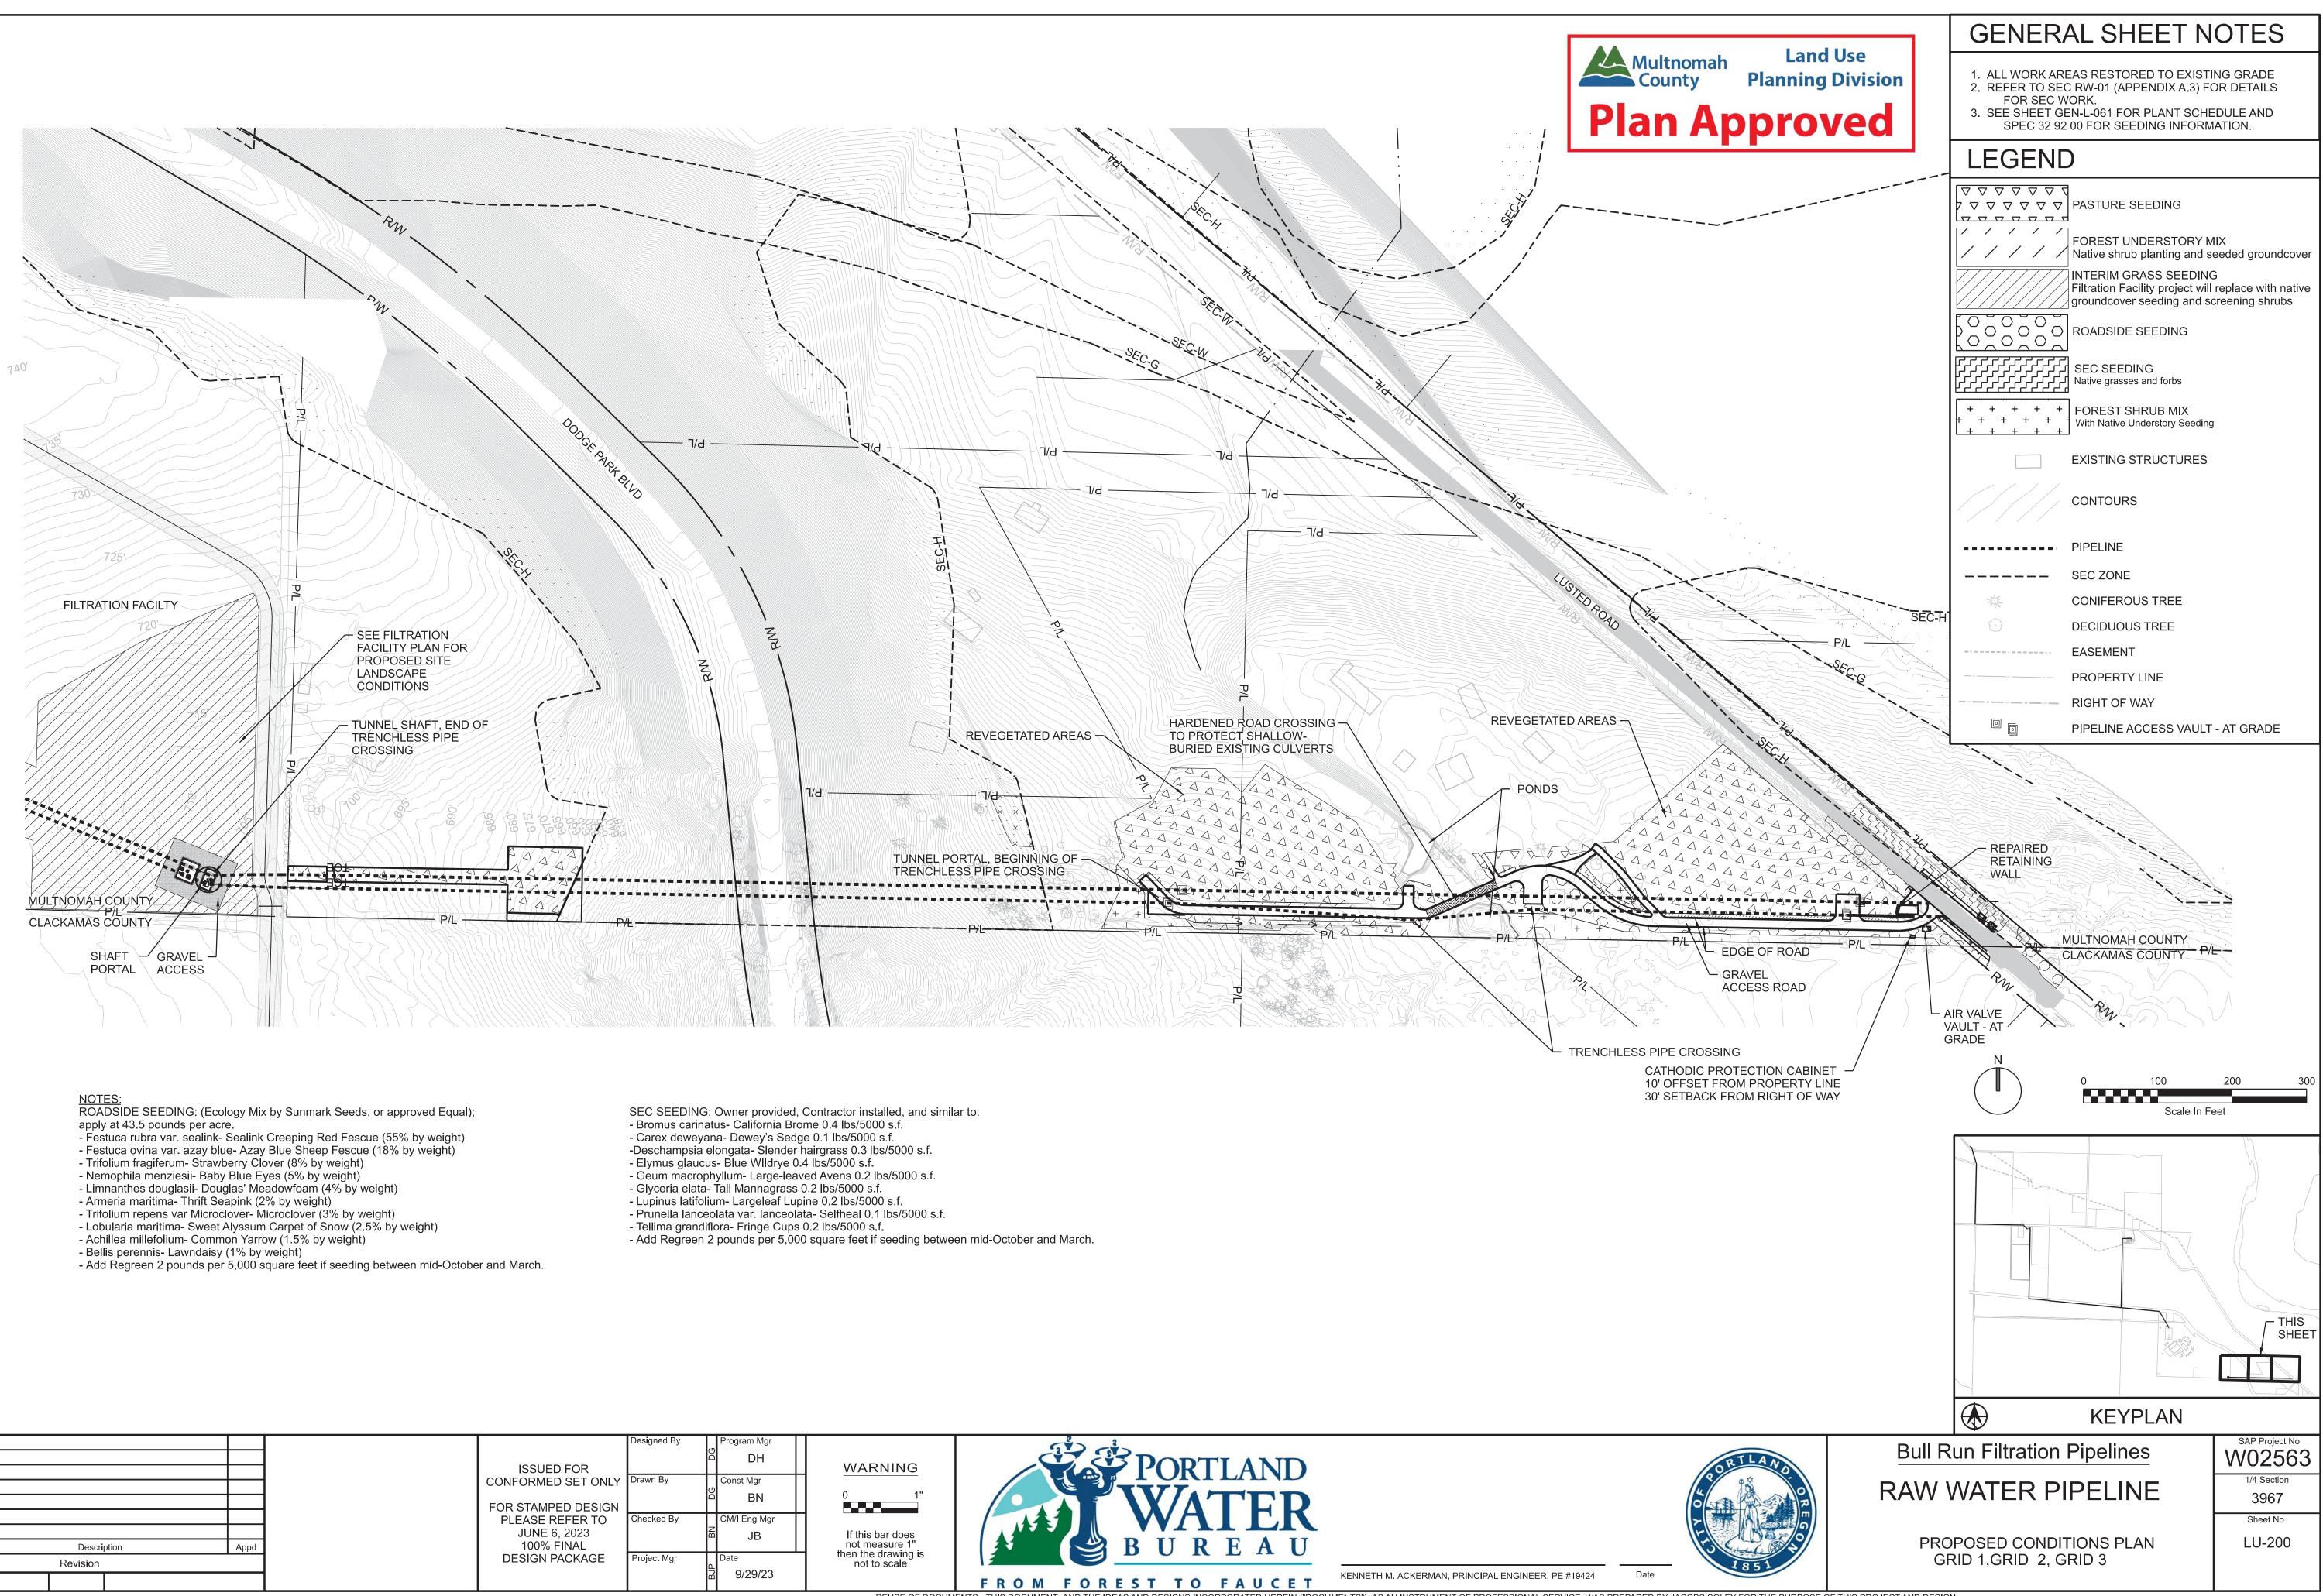

| GENER                                                                                                                                                                                                                              | AL SHEET NOTES              |  |  |  |  |  |  |  |  |
|------------------------------------------------------------------------------------------------------------------------------------------------------------------------------------------------------------------------------------|-----------------------------|--|--|--|--|--|--|--|--|
| <ol> <li>ALL WORK AREAS RESTORED TO EXISTING GRADE</li> <li>SEE SHEET GEN-L-061 FOR PLANT SCHEDULE AND<br/>SPEC 32 92 00 FOR SEEDING INFORMATION.</li> <li>RESTORE EXISTING DRIVEWAYS IMPACTED DURING<br/>CONSTRUCTION.</li> </ol> |                             |  |  |  |  |  |  |  |  |
| LEGEND                                                                                                                                                                                                                             |                             |  |  |  |  |  |  |  |  |
|                                                                                                                                                                                                                                    | ROADSIDE SEEDING            |  |  |  |  |  |  |  |  |
|                                                                                                                                                                                                                                    | AGRICULTURAL SOIL TREATMENT |  |  |  |  |  |  |  |  |
|                                                                                                                                                                                                                                    | GRAVEL ACCESS ROAD          |  |  |  |  |  |  |  |  |
|                                                                                                                                                                                                                                    | EXISTING STRUCTURES         |  |  |  |  |  |  |  |  |
| []]]]                                                                                                                                                                                                                              | CONTOURS                    |  |  |  |  |  |  |  |  |
|                                                                                                                                                                                                                                    | PIPELINE                    |  |  |  |  |  |  |  |  |
|                                                                                                                                                                                                                                    | SEC ZONE                    |  |  |  |  |  |  |  |  |
| 藻                                                                                                                                                                                                                                  | CONIFEROUS TREE             |  |  |  |  |  |  |  |  |
| <del>O</del>                                                                                                                                                                                                                       | DECIDUOUS TREE              |  |  |  |  |  |  |  |  |
| — EL — —                                                                                                                                                                                                                           | EASEMENT                    |  |  |  |  |  |  |  |  |
| — P/L ———                                                                                                                                                                                                                          | PROPERTY LINE               |  |  |  |  |  |  |  |  |
|                                                                                                                                                                                                                                    | RIGHT OF WAY                |  |  |  |  |  |  |  |  |
|                                                                                                                                                                                                                                    | IRRIGATION LINE             |  |  |  |  |  |  |  |  |
| xx                                                                                                                                                                                                                                 | PROPOSED FENCE              |  |  |  |  |  |  |  |  |
| ·                                                                                                                                                                                                                                  |                             |  |  |  |  |  |  |  |  |