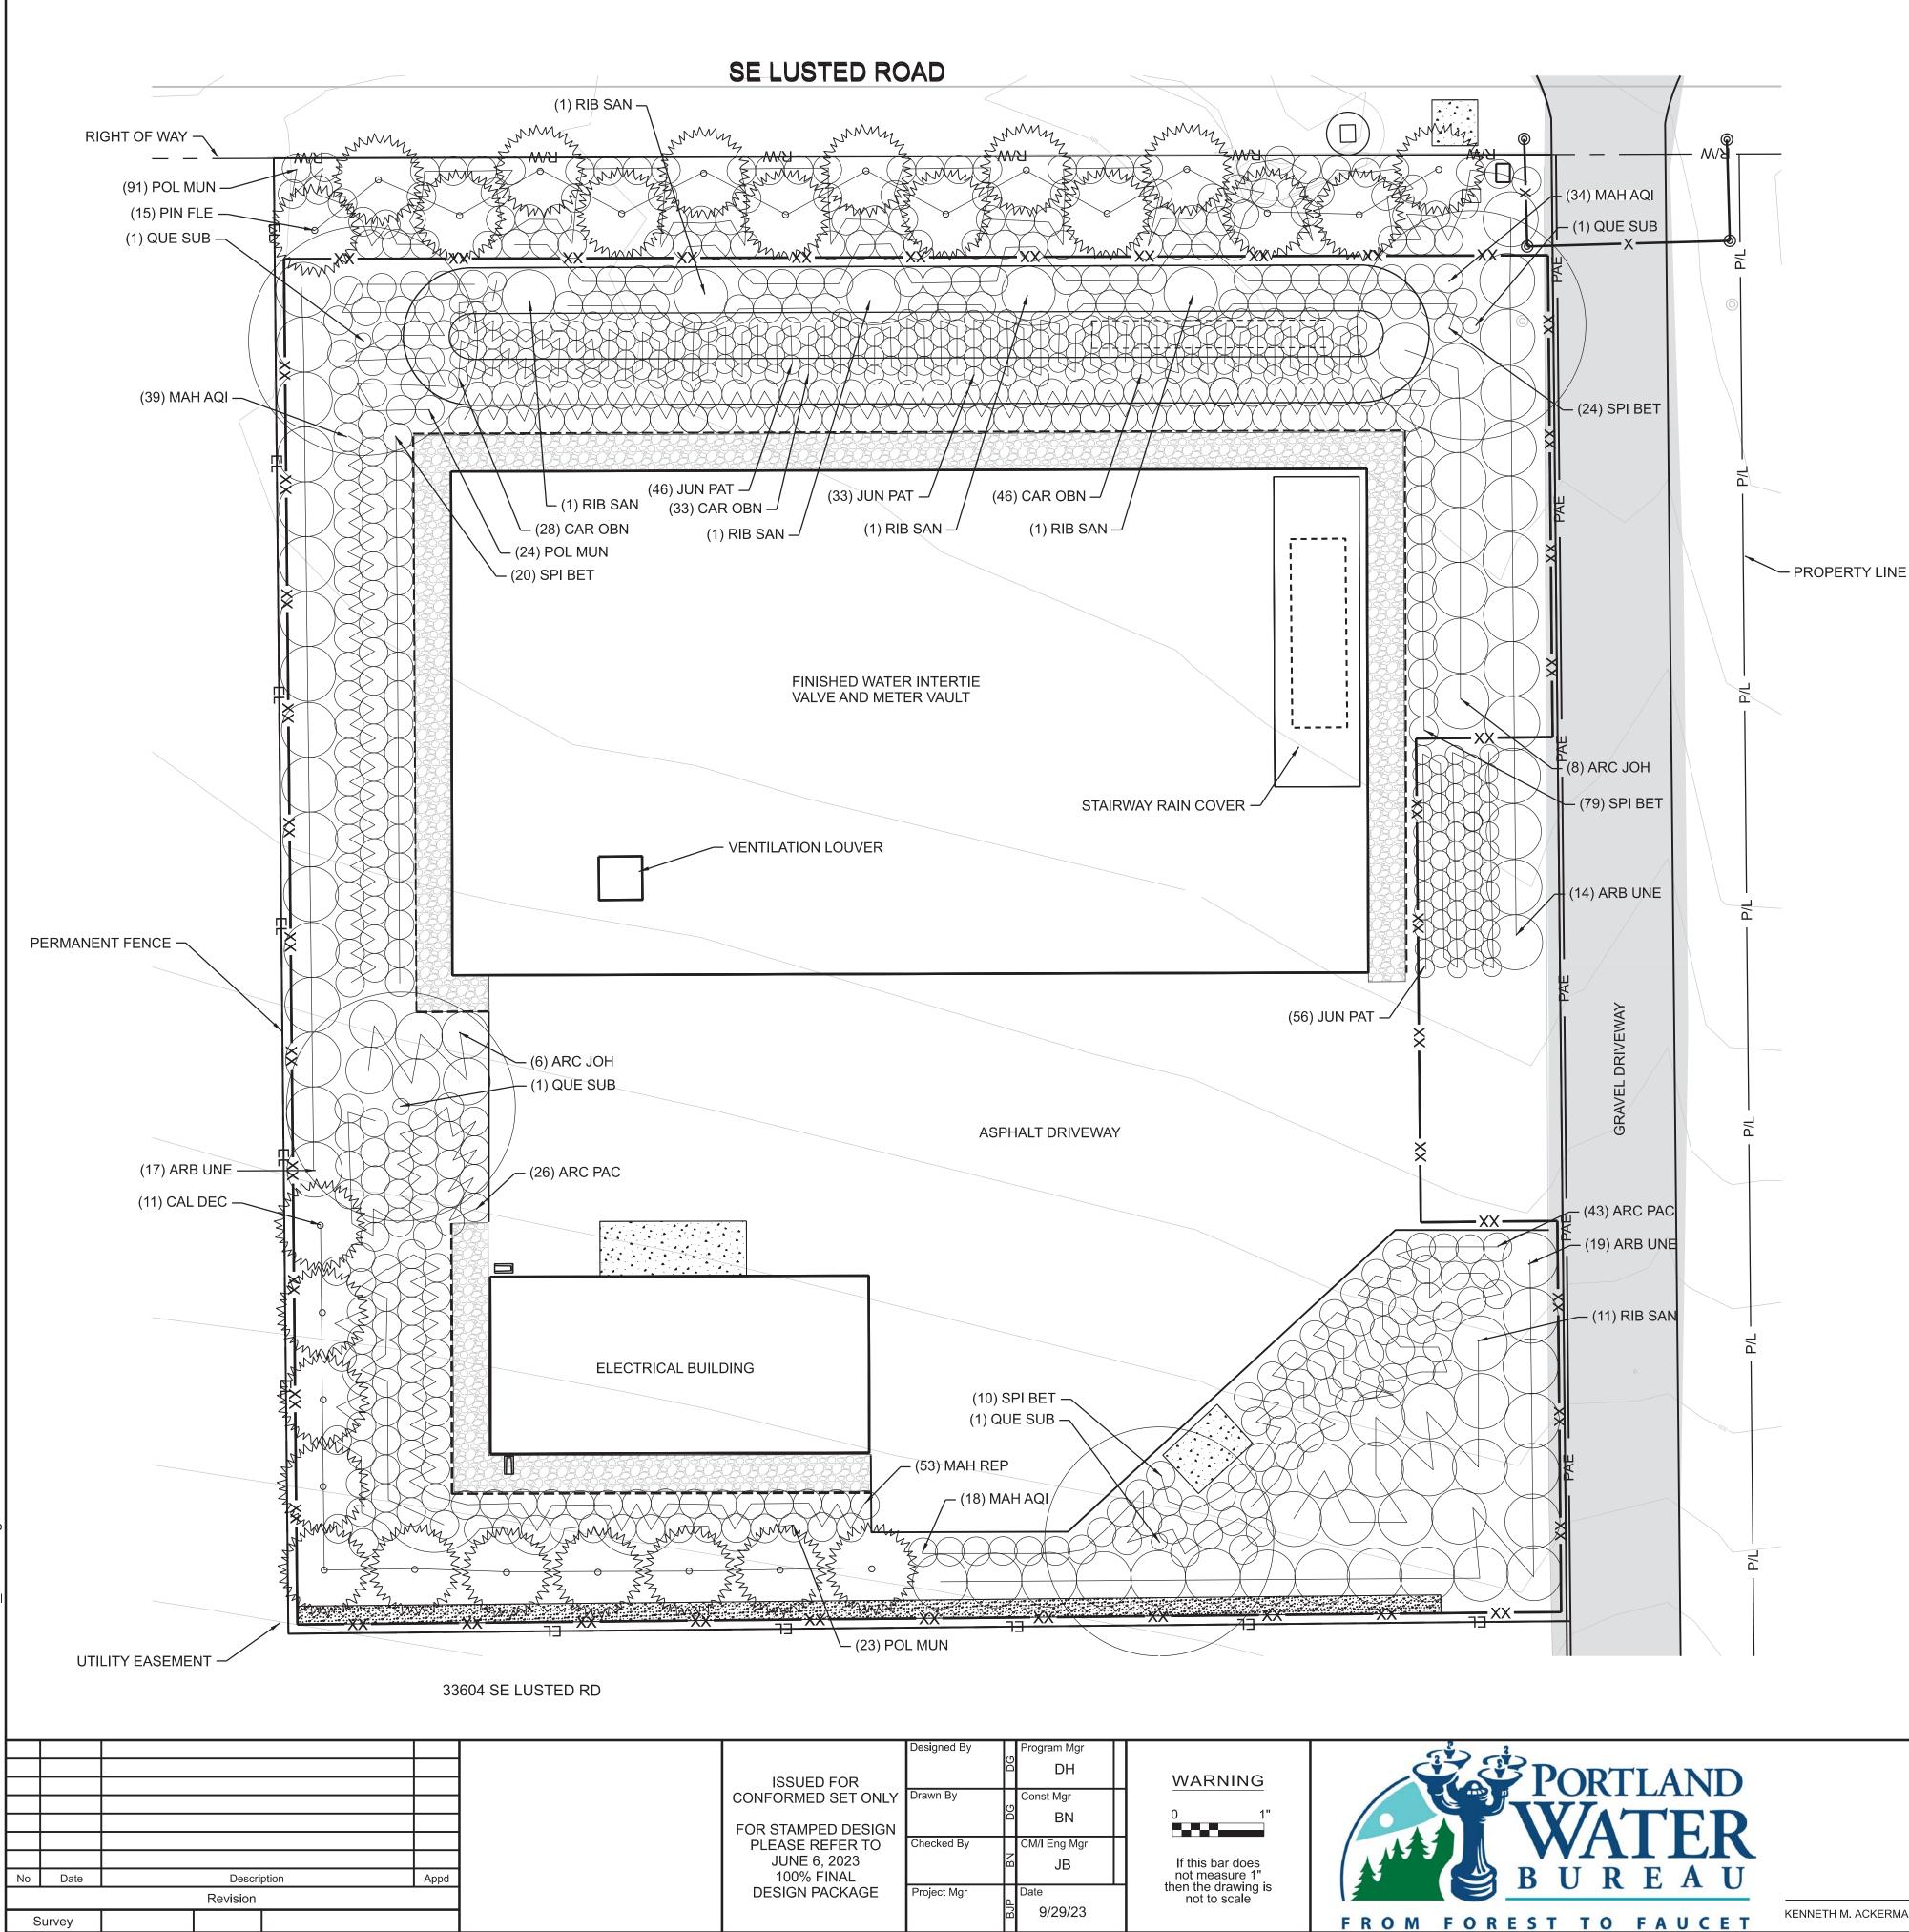

| PLA     | NT SCHEDULE                           |                              |                   |
|---------|---------------------------------------|------------------------------|-------------------|
|         | Finish Wat                            | er Intertie                  |                   |
| Symbol  | Botanical Name                        | Common Name                  | Planting Size     |
|         | Trees (outside pipel                  | ine corridor)                |                   |
| CAL DEC | Calocedrus decurrens                  | Incense Cedar                | 6'-8' height      |
| PIN FLE | Pinus flexilis 'Vanderwolf's Pyramid' | Limber Pine                  | 6'-8' height      |
| QUE SUB | Quercus suber                         | Cork oak                     | 2" caliper        |
|         | Shrubs and Grou                       | undcover                     |                   |
|         |                                       |                              | 6' tall, branched |
| ARB UNE | Arbutus unedo                         | Strawberry Tree              | to the ground     |
| ARC PAC | Arctostaphylos 'Pacific Mist'         | Pacific Mist Manzanita       | 1 gal. container  |
|         |                                       | 'John Dourley'               |                   |
| ARC JOH | Arctostaphylos 'John Dourley'         | Arctostaphylos               | 5 gal. container  |
| JUN PAT | Juncus patens 'Elks Blue'             | Grey Rush                    | 1 gal. container  |
| MAH AQU | Mahonia aquifolia                     | Oregon Grape                 | 5 gal. container  |
| MAH REP | Mahonia repens                        | Creeping Mahonia             | 2 gal. container  |
| POL MUN | Polystichum munitum                   | Sword Fern                   | 1 gal. container  |
| RIB SAN | Ribes sanguineum                      | <b>Red Flowering Currant</b> | 5 gal. container  |
| SPI BET | Spiraea betulifolia var. Lucida       | Birchleaf Spirea             | 2 gal. container  |
|         | Stormwater Pl                         | anting                       |                   |
| CAR OBN | Carex obnupta                         | Slough Sedge                 | 1 gal. container  |
| JUN PAT | Juncus patens 'Elks Blue'             | Grey Rush                    | 1 gal. container  |
| RIB SAN | Ribes sanguineum                      | Red Flowering Currant        | 5 gal. container  |
| SPI BET | Spirea betulifolia var. Lucinda       | Birchleaf Spirea             | 2 gal. container  |
| MAHAQU  | Mahonia aquifolia                     | Oregon Grape                 | 5 gal. container  |