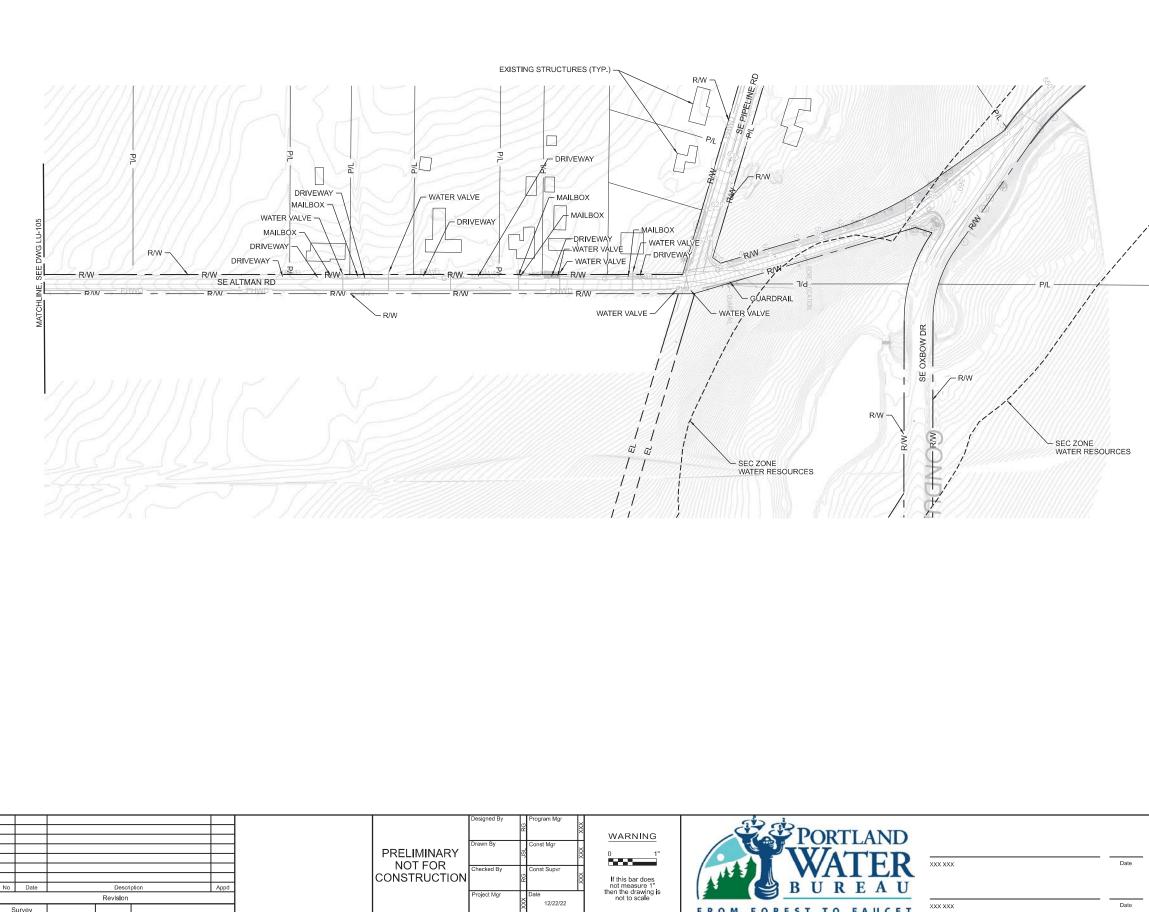

| LEGEND |                     |
|--------|---------------------|
| 茶      | CONIFEROUS TREE     |
| Θ      | DECIDUOUS TREE      |
| 10     | ELECTRICAL VAULT    |
| -0-    | UTILITY POLE        |
| 0      | WATER METER         |
| þ      | SIGN                |
|        | COUNTY LINE         |
| PL     | PROPERTY LINE       |
| R/W    | RIGHT-OF-WAY        |
|        | EXISTING STRUCTURES |

 Bull Run Filtration Pipelines
 SAP Project No W02563

 FINISHED WATER PIPELINE
 3866

 EXISTING CONDITIONS
 Sheet No

 GRID 10, GRID 11
 LU-105

ANA

N02563

AM

Survey