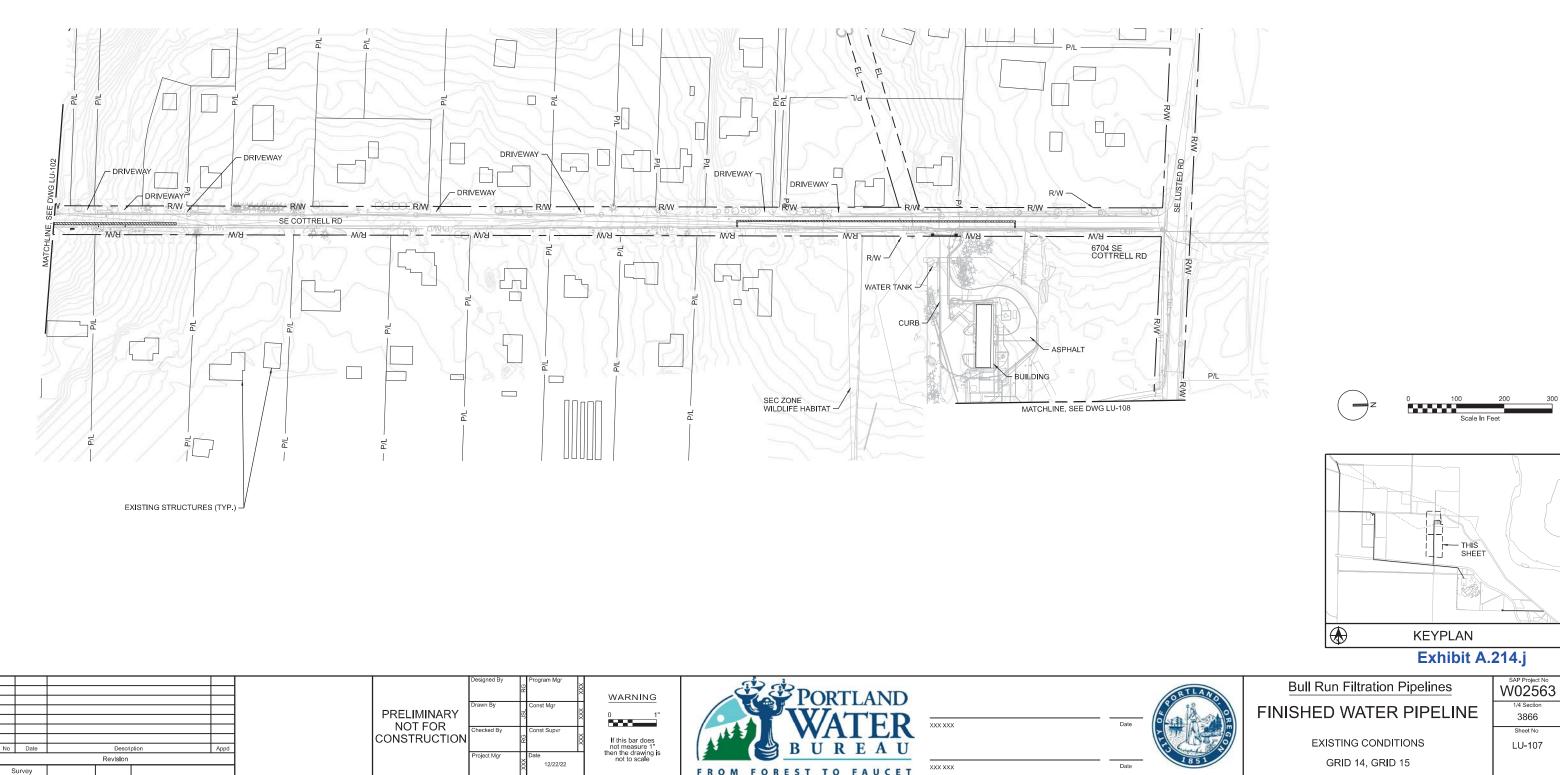

| LEGEND |                     |
|--------|---------------------|
| 茶      | CONIFEROUS TREE     |
| Θ      | DECIDUOUS TREE      |
| 10     | ELECTRICAL VAULT    |
| -0-    | UTILITY POLE        |
| 0      | WATER METER         |
| þ      | SIGN                |
|        | COUNTY LINE         |
| PL     | PROPERTY LINE       |
| R/W    | RIGHT-OF-WAY        |
|        | EXISTING STRUCTURES |

 Bull Run Filtration Pipelines
 SAP Project No W02563

 FINISHED WATER PIPELINE
 3866

 EXISTING CONDITIONS
 Sheet No

 GRID 10, GRID 11
 LU-105

ANA

N02563

AM

Survey