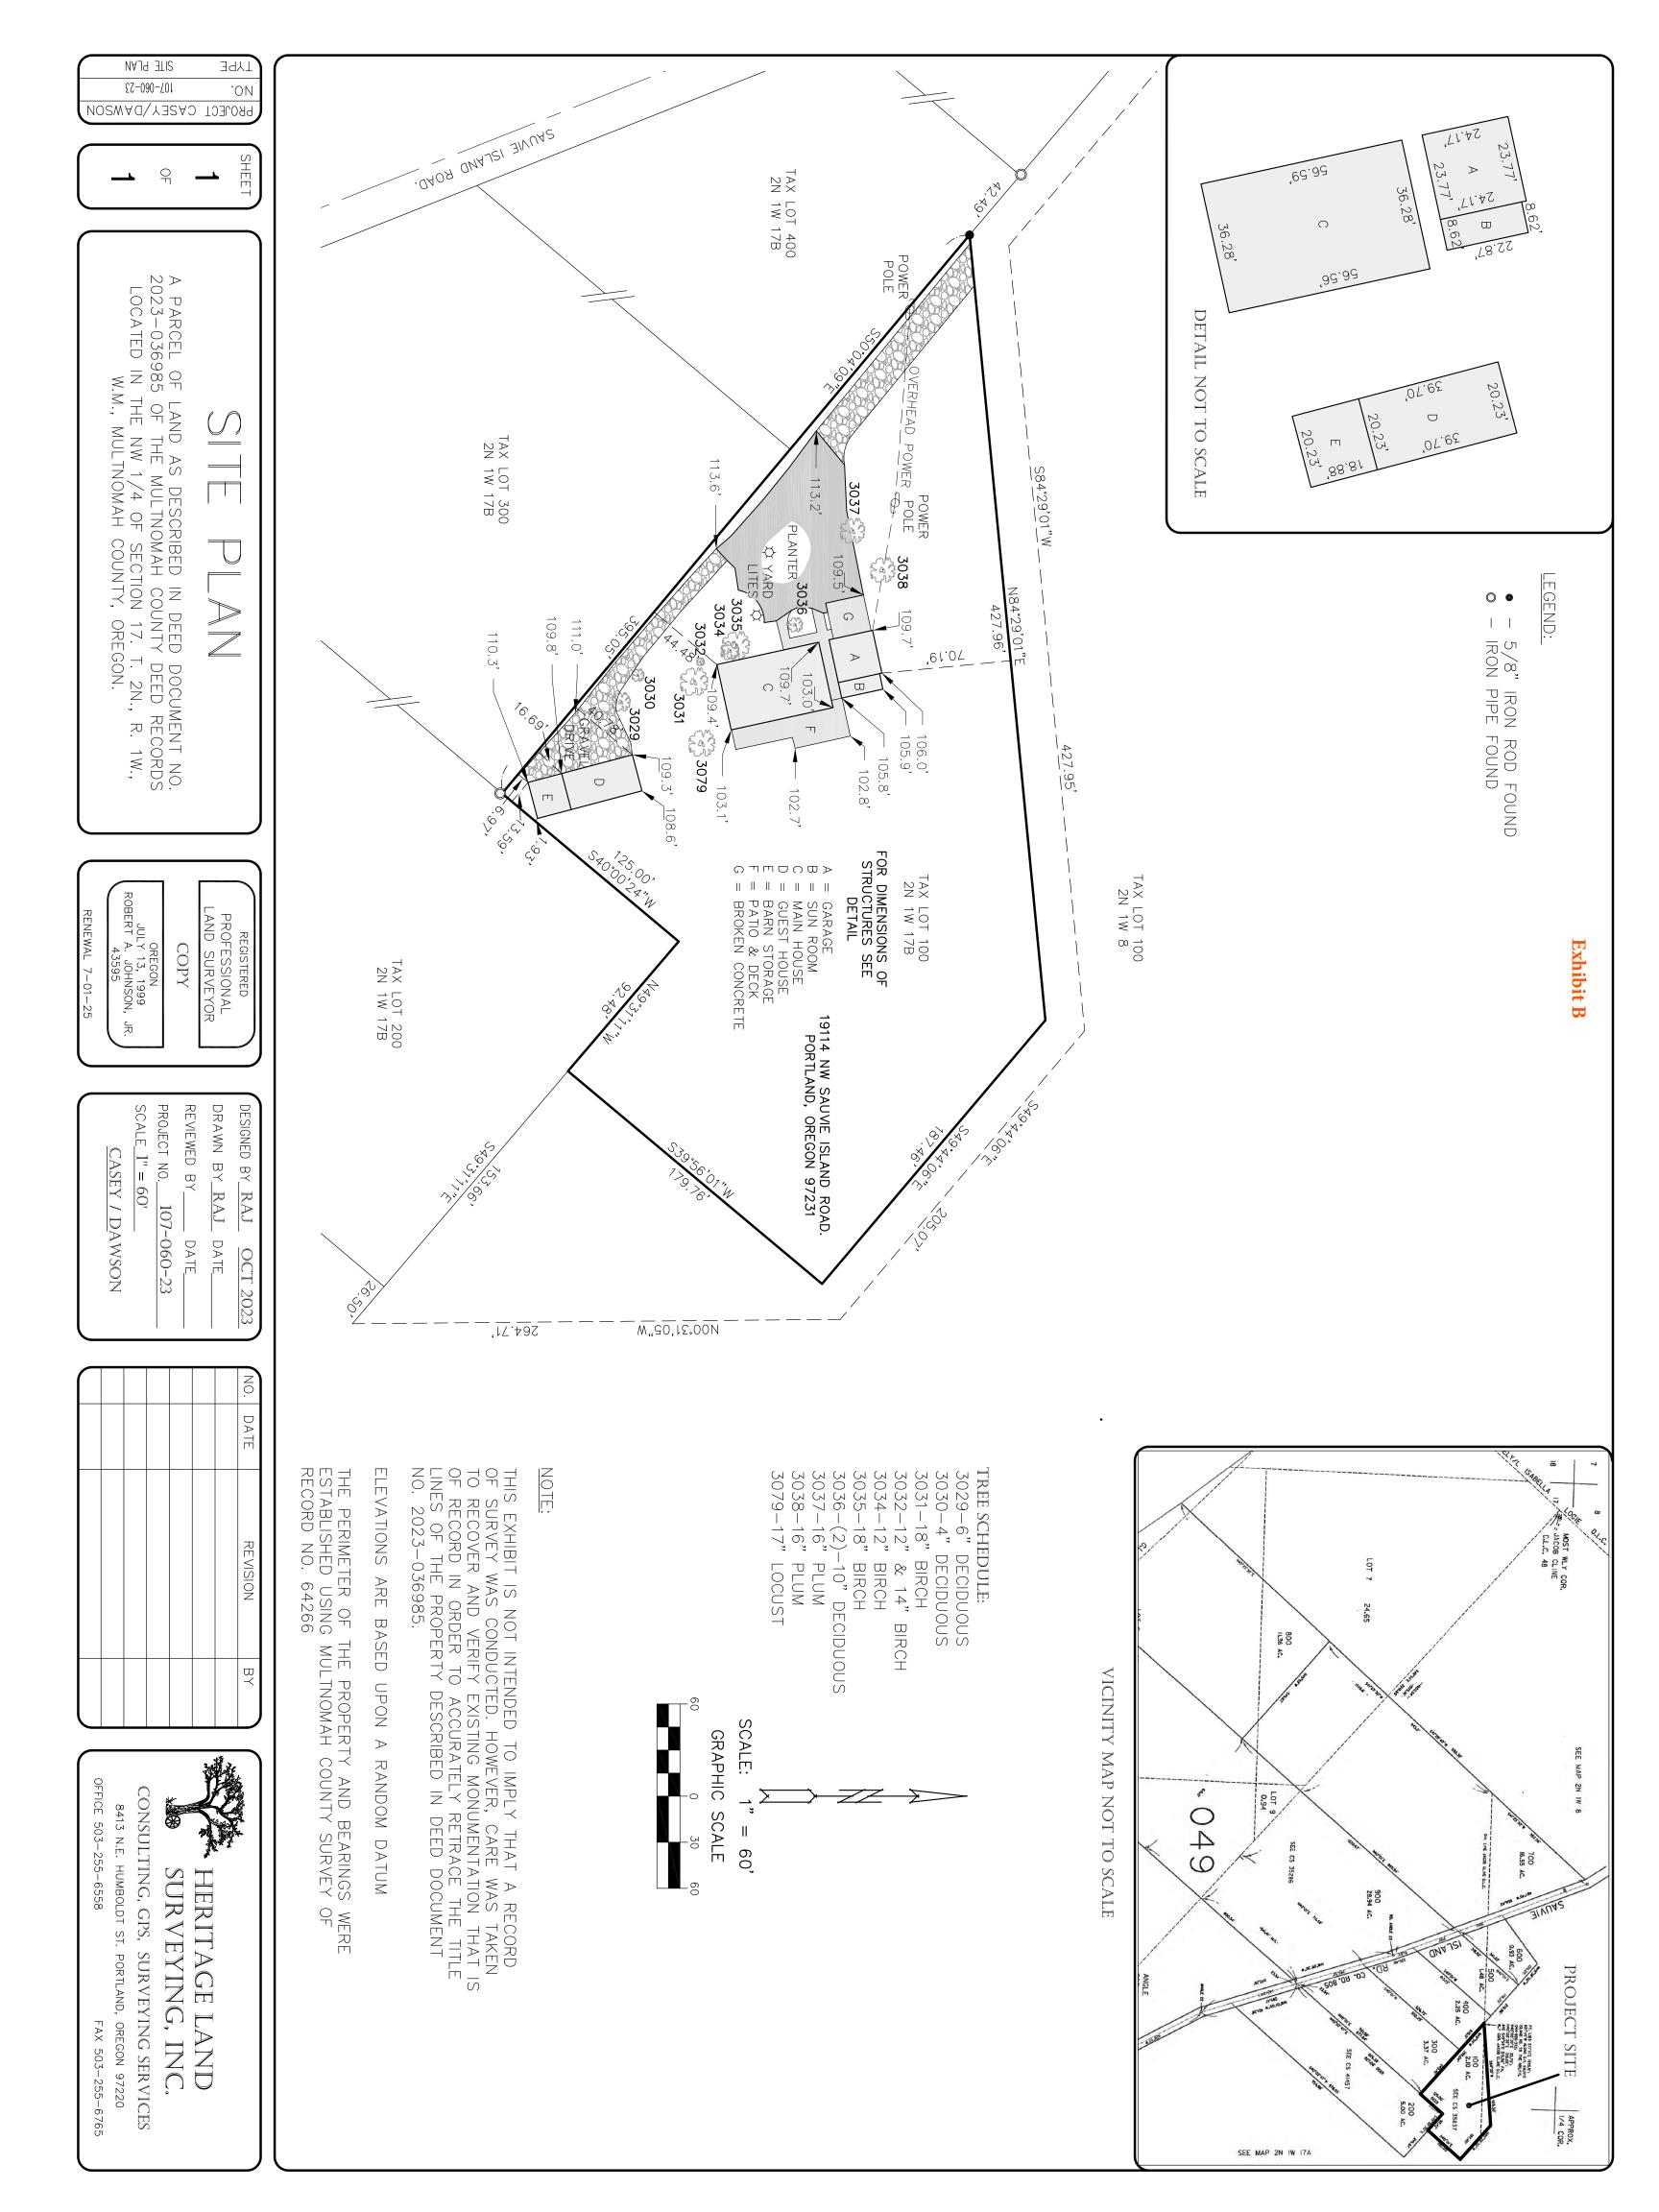

| CASE FILE:              | T3-2024-0006                                                        | APPLICANT: | Kim Hancock                                      |
|-------------------------|---------------------------------------------------------------------|------------|--------------------------------------------------|
| LOCATION:               | 19114 NW Sauvie Island Road,<br><b>Map, Tax lot</b> : 2N1W17B -0010 |            | Property ID # R325011<br>Alt. Acct. # R971170520 |
| BASE ZONE:<br>OVERLAYS: | Multiple Use Agriculture (MUA<br>Wetlands                           | A-20)      |                                                  |
| PROPOSAL:               | Request for a Lot of Record De                                      |            | •                                                |

## **\*** ENCLOSURES:

Site Plan / Floor Plan / Building Elevation

**Notice to Mortgagee, Lien Holder, Vendor, or Seller:** ORS chapter 215 requires that if you receive this notice, it must promptly be forwarded to the purchaser.

| DATE:              | DAWSON EXISITNG                                      |                                                                    | mountainwood homes                                                                                                                                                                                                                                                                                                                                                                                                                       |
|--------------------|------------------------------------------------------|--------------------------------------------------------------------|------------------------------------------------------------------------------------------------------------------------------------------------------------------------------------------------------------------------------------------------------------------------------------------------------------------------------------------------------------------------------------------------------------------------------------------|
| 9/2/2024<br>PAGE:4 | VANESSA AND GRANT CASEY<br>19114 NW SAUVIE ISLAND RD | DRAWN BY:<br>IVAN FRANCE 503,944,9294<br>ANNA WHEATON 360,649,6419 | TIGARD, OR 97223<br>503.746.7338<br>MOUNTAINWOODHOMES.COM CCB• 184317 WA•MOUNTHISIBPU                                                                                                                                                                                                                                                                                                                                                    |
| SITE PLAN          | PORTLAND OR 97231<br>CLIENT PHONE *                  | SCALE CORRECT @ 11 X 17 ANSI B                                     | DISCLAIMENT<br>THESE PLANS ARE COPYRIGHTED BY MOUNTAINWOOD HOMES, THEY WERE DEVELOPED FOR MOUNTAINWOOD HOMES CLIENTS.<br>UNAITHORIZED USE OR COPYRIGHTE PLANS, OR THE DESIGN THEY DEPICT, INFRINGES RIGHTS WORDER THE COPYRIGHT ACT<br>IT IS THE SOLE RESPONSIBULTY OF THE CONTRACTOR FUBCIONTRACTOR FOR VERTIFY ALL DIFUSIONS AND DETAILS PRIOR<br>TO STARTING ANY WORK AND WILL NOTIFY MOUNTAINWOOD HOMES OF ANY AND ALL DECREPENCIES. |