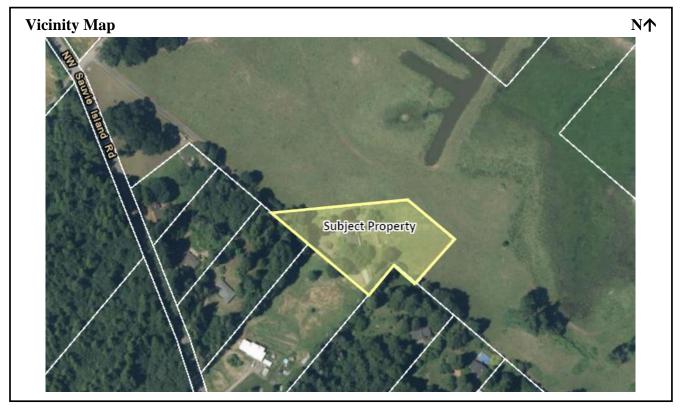

| CASE FILE:              | T3-2024-0006                                                        | APPLICANT: | Kim Hancock                                      |
|-------------------------|---------------------------------------------------------------------|------------|--------------------------------------------------|
| LOCATION:               | 19114 NW Sauvie Island Road,<br><b>Map, Tax lot</b> : 2N1W17B -0010 |            | Property ID # R325011<br>Alt. Acct. # R971170520 |
| BASE ZONE:<br>OVERLAYS: | Multiple Use Agriculture (MUA<br>Wetlands                           | A-20)      |                                                  |
| PROPOSAL:               | Request for a Lot of Record De                                      |            | •                                                |