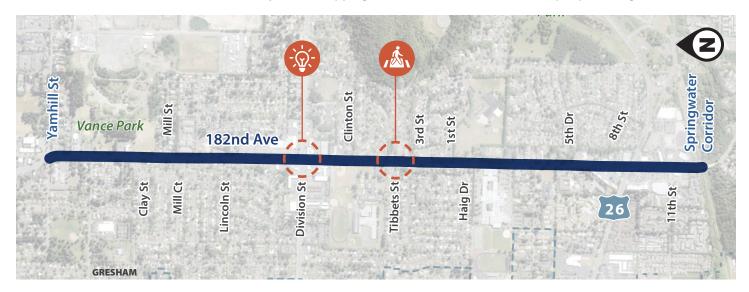

## YAMHILL ST TO SPRINGWATER CORRIDOR TRAIL

182nd Ave carries between 20,000 and 24,000 vehicles per day. The posted speed limit is 35 mph, with 20 mph school zones. **The corridor has a high number of crashes**, including rear-end, pedestrian, and angle crashes—**many of which occurred after dark**. Crash data often points to **speeding as a contributing factor**.

Community members have shared that they **feel unsafe walking and biking** in the area. **Lighting is poor at key intersections**, such as 182nd Ave and Division St. Additionally, **buses stopping in bike lanes create conflicts for people biking**.

**Site Specific Recommendations** 

Pedestrian refuge islands

**New lighting**