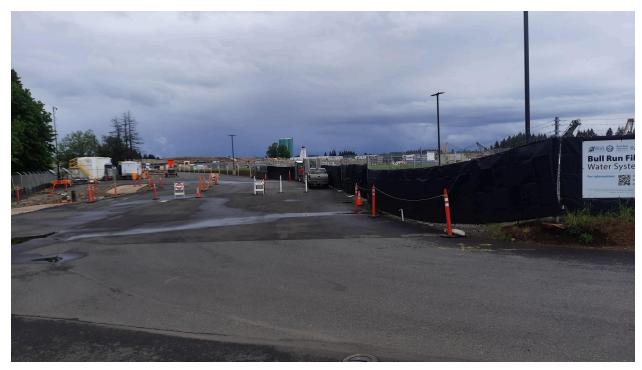

At the facility itself, S.32, page 2, figure 1, highlights the "hedgerow features" that will be planted as mitigation.

However, this is the aesthetic view that someone who was used to enjoying the DPB hedgerow flora and fauna will see of much of their replacements:

Front entrance of facility on Carpenter Lane, May 2025

This is the front entrance of the facility. No community member or recreationalist is allowed to pass it. Those seeking aesthetic pleasure will not be able to aesthetically enjoy many of the mitigating natural resources planted at the facility.