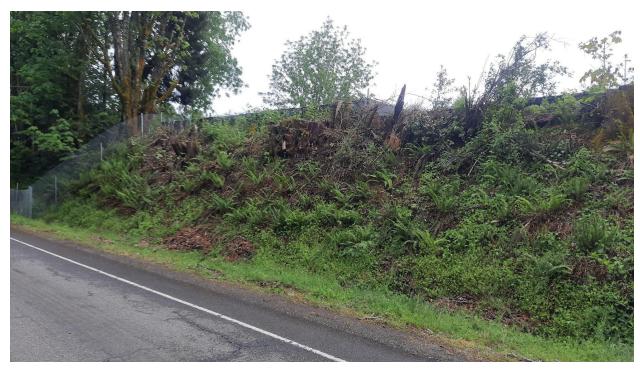

As for the plantings at the two privately owned lots on Carpenter Lane (S.32 page 3 figure 2), this will be the view of those plantings from DPB:

House 35319 and House 35227 as seen from Dodge Park Blvd, May 2025

The grade is steep here so none of the mitigating plantings that are on the private lots can be aesthetically enjoyed from the road.

From Carpenter Lane, there are no plantings proposed on the part visible from the road at House 35319. The view will continue to be of the house.

At house 35227 on Carpenter Lane we are able as a public to aesthetically enjoy some mitigating natural resources, as the full lot will be planted along Carpenter. There will be about 150 feet of trees that will be visible from Carpenter including some of the lost big leaf maple and Douglas fir. However, these trees will only be 6 feet when planted and will require years to resemble what existed before. 150 feet of immature trees falls far short of the .7 mile mature tree based ecosystem that residents and recreationalists were used to seeing along DPB.